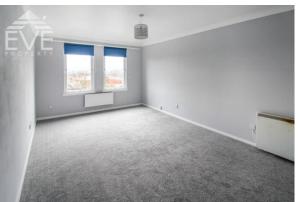

FOR PERTY

This property is located on the top floor of a well maintained building with secure door entry and residents private parking. The reception hallway offers fresh neutral decoration with carpeted flooring - a theme that continues to the lounge and bedrooms. The lounge is spacious to accommodate a range of modern furnishings and is south- facing, allowing natural sunlight to the flood the room. The kitchen has been newly installed and offers a range of wall and floor units and is equipped with an electric oven, hob and hood, space and servicing is provided for a washing machine and fridge freezer. Both bedrooms offer fitted wardrobes. The stylish shower room completes the internal accommodation - fully tiled with a white two piece suite, shower enclosure and electric shower. Further enhancements are electric heating and double glazing.