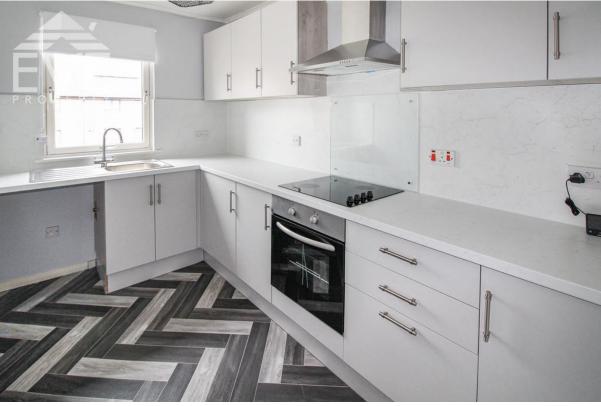

FOR PERTY

This property is located on the top floor of a well maintained building with secure door entry and residents private parking. The reception hallway offers fresh neutral decoration with carpeted flooring - a theme that continues to the lounge and bedrooms. The lounge is spacious to accommodate a range of modern furnishings and is south- facing, allowing natural sunlight to the flood the room. The kitchen has been newly installed and offers a range of wall and floor units and is equipped with an electric oven, hob and hood, space and servicing is provided for a washing machine and fridge freezer. Both bedrooms offer fitted wardrobes. The stylish shower room completes the internal accommodation - fully tiled with a white two piece suite, shower enclosure and electric shower. Further enhancements are electric heating and double glazing.