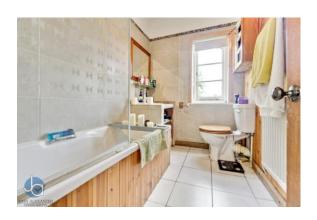

#### **BATHROOM**

8' 0" x 5' 4" (2.44m x 1.63m)

Window to side aspect, bath with shower over, wash basin and  $\mathbf{WC}$ 