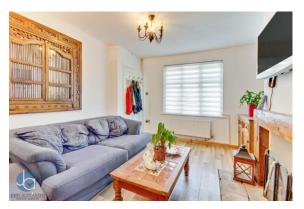

#### LIVING ROOM

15' 9" x 10' 1" (4.8m x 3.07m)

Windows to front and side aspects plus fireplace