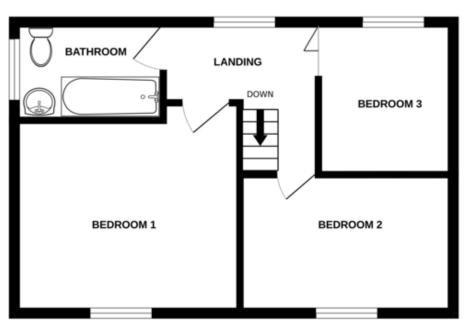

#### FIRST FLOOR

#### BEDROOM ONE

12' 7" x 11' 2" (3.84m x 3.4m)

Window to front aspect and cupboard

#### **BEDROOM TWO**

11' 0" x 7' 6" (3.35m x 2.29m)

Window to front aspect and cupboard

#### **BEDROOM THREE**

8' 3" x 7' 3" (2.51m x 2.21m)

Window to rear aspect

#### **BATHROOM**

8' 0" x 5' 4" (2.44m x 1.63m)

Window to side aspect, bath with shower over, wash basin and  $\mathbf{WC}$ 