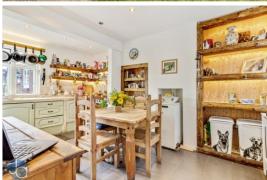

#### KITCHEN/DINER

15' 10" x 9' 11" (4.83m x 3.02m)

Country style kitchen with window to front and rear aspects. Floor-standing oil boiler and radiator. Fitted wall and base units, freestanding cooker and dishwasher (to remain)