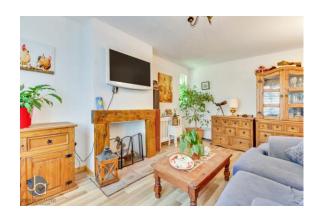

#### LIVING ROOM

15' 9" x 10' 1" (4.8m x 3.07m)

Windows to front and side aspects plus fireplace