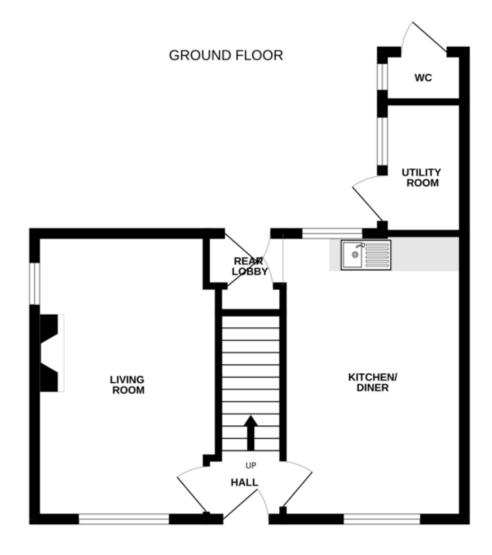

#### **ENTRANCE HALL**

Doors off to living room and dining area plus stairs to first floor

#### LIVING ROOM

15' 9" x 10' 1" (4.8m x 3.07m)

Windows to front and side aspects plus fireplace

#### KITCHEN/DINER

15' 10" x 9' 11" (4.83m x 3.02m)

Country style kitchen with window to front and rear aspects. Floor-standing oil boiler and radiator. Fitted wall and base units, freestanding cooker and dishwasher (to remain)

#### **UTILITY ROOM**

7' 3" x 4' 6" (2.21m x 1.37m)

Space for washing machine and fridge freezer

#### **OUTSIDE TOILET**