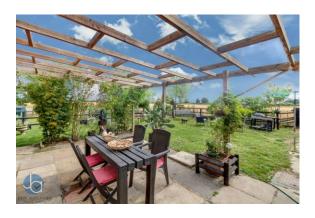

#### **OUTSIDE & LOCATION**

This charming family home is situated in Feering, just off the A12. There is a large driveway to the front with ample off-road parking for multiple vehicles, leading to a gated front garden. The grounds occupy around 3/4 acre (STS) and are mainly laid to lawn. There is a barn/ stable with power and lighting, presently accommodating two small horses leading to a paddock; chicken coop and run; there is a barbeque area overlooking the fields and a separate patio outside the kitchen.