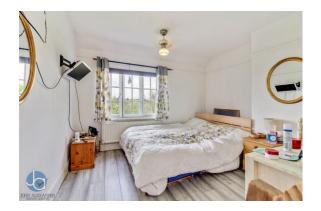

#### BEDROOM ONE

12' 7" x 11' 2" (3.84m x 3.4m)

Window to front aspect and cupboard

#### **BEDROOM TWO**

11' 0" x 7' 6" (3.35m x 2.29m)

Window to front aspect and cupboard

#### **BEDROOM THREE**

8' 3" x 7' 3" (2.51m x 2.21m)

Window to rear aspect