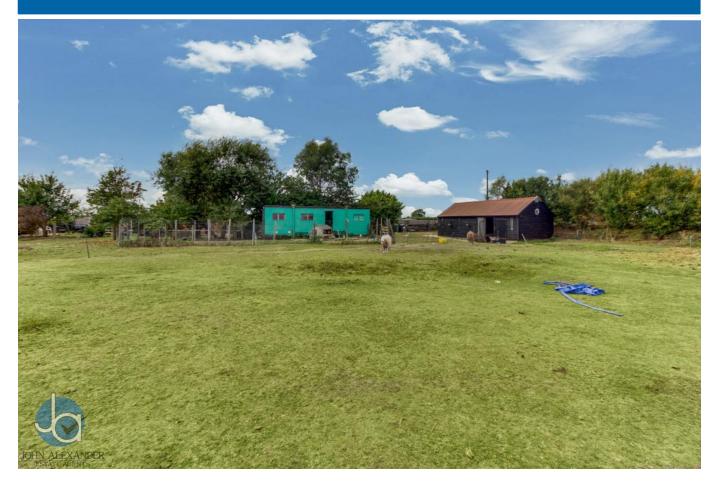

#### **OUTSIDE & LOCATION**

This charming family home is situated in Feering, just off the A12. There is a large driveway to the front with ample off-road parking for multiple vehicles, leading to a gated front garden. The grounds occupy around 3/4 acre (STS) and are mainly laid to lawn. There is a barn/ stable with power and lighting, presently accommodating two small horses leading to a paddock; chicken coop and run; there is a barbeque area overlooking the fields and a separate patio outside the kitchen.