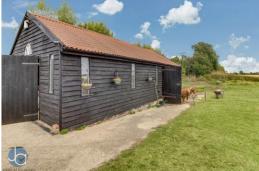

#### **OUTSIDE & LOCATION**

This charming family home is situated in Feering, just off the A12. There is a large driveway to the front with ample off-road parking for multiple vehicles, leading to a gated front garden. The grounds occupy around 3/4 acre (STS) and are mainly laid to lawn. There is a barn/ stable with power and lighting, presently accommodating two small horses leading to a paddock; chicken coop and run; there is a barbeque area overlooking the fields and a separate patio outside the kitchen.