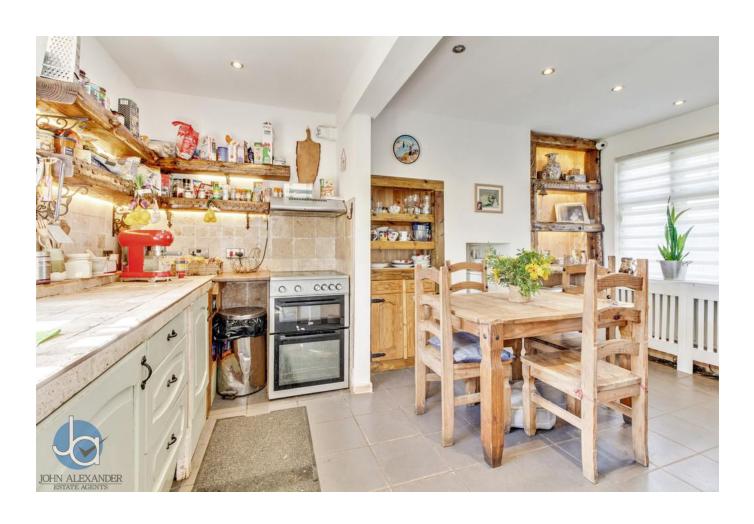

#### KITCHEN/DINER

15' 10" x 9' 11" (4.83m x 3.02m)

Country style kitchen with window to front and rear aspects. Floor-standing oil boiler and radiator. Fitted wall and base units, freestanding cooker and dishwasher (to remain)