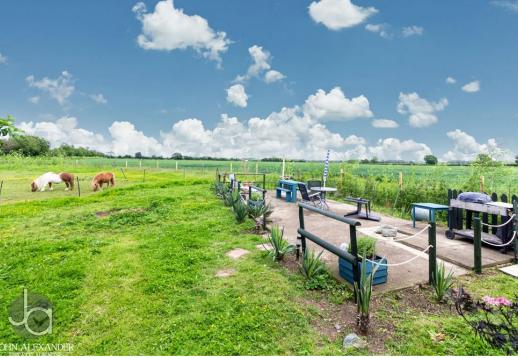

#### **OUTSIDE & LOCATION**

This charming family home is situated in Feering, just off the A12. There is a large driveway to the front with ample off-road parking for multiple vehicles, leading to a gated front garden. The grounds occupy around 3/4 acre (STS) and are mainly laid to lawn. There is a barn/ stable with power and lighting, presently accommodating two small horses leading to a paddock; chicken coop and run; there is a barbeque area overlooking the fields and a separate patio outside the kitchen.