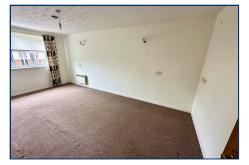

# SOUTH FACING LIVING ROOM/DINING ROOM - 5.49m x 6.02m (18' x 9' 9")

Double glazed window with views overlooking the attractive communal gardens, two slimline electric heater, power points, TV point, opening to -

# **SOUTH FACING BEDROOM - 3.05m x 2.62m (10' x 8' 7")**

With built-in double wardrobe with hanging rail and shelf, double glazed window with views overlooking the attractive communal gardens, textured ceiling.