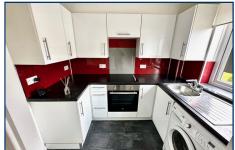

# MODERN FITTED KITCHEN - 2.46m x 1.75m (8' 1" x 5' 9")

Excellent range of white units comprising inset single drainer stainless steel sink unit with mixer tap and cupboard under, integrated washing machine, roll top work surface adjacent with fitted oven and hob, cupboard and drawers under and eye level cupboards over, space for tall fridge/freezer, double glazed window, part tiled walls, emergency pull cord.