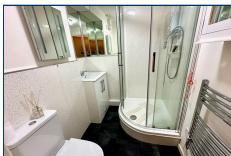

# MODERN FITTED SHOWER ROOM/WC

With step-in corner shower cubicle with Triton electric shower, low level WC, wash hand basin with cupboards under, fitted mirror, extractor, wall mounted heated towel rail, wall mounted medicine

cabinet, textured ceiling.