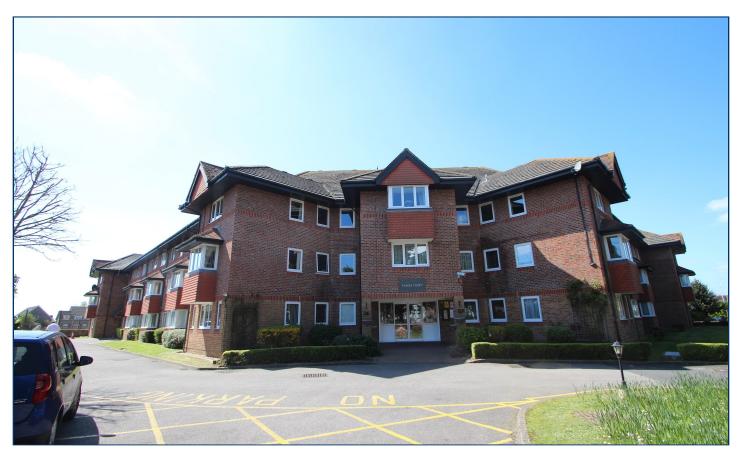

# FIRST FLOOR SOUTH FACING 1 BED FLAT FOR OVER 55'S - CHAIN FREE

- South Facing Bedroom
- 18' South Lounge/diner
- Modern Fitted Kitchen
- Modern Fitted Shower Room/WC

- Double Glazed
- Passenger Lift & Entryphone System
- Large Communal Lounge
- South/West Communal Gardens

£100,000 LEASEHOLD

lan Watkins Estate Agents are pleased to offer for sale this well presented one bedroom first floor flat in the favoured area of Salvington, with local shops, library and bus services closeby. The property features South facing living room/dining room, modern fitted kitchen, shower room/WC, and South facing bedroom. Also large communal lounge, kitchen, laundry and cloakroom. Outside there is attractive communal gardens, residence and visitors parking. Further features include double glazing, passenger lift & entryphone system. No Chain and viewing highly recommended.

# **PARKING**

With non allocated parking for residence and also visitors parking at the front.