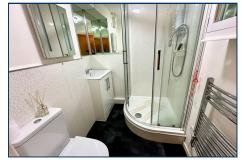

#### MODERN FITTED SHOWER ROOM/WC

With step-in corner shower cubicle with Triton electric shower, low level WC, wash hand basin with cupboards under, fitted mirror, extractor, wall mounted heated towel rail, wall mounted medicine

cabinet, textured ceiling.