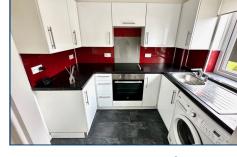

#### MODERN FITTED KITCHEN - 2.46m x 1.75m (8' 1" x 5' 9")

Excellent range of white units comprising inset single drainer stainless steel sink unit with mixer tap and cupboard under, integrated washing machine, roll top work surface adjacent with fitted oven and hob, cupboard and drawers under and eye level cupboards over, space for tall fridge/freezer, double glazed window, part tiled walls, emergency pull cord.