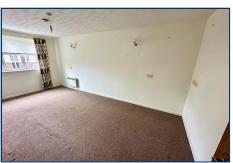

# SOUTH FACING LIVING ROOM/DINING ROOM - 5.49m x 6.02m (18' x 9' 9")

Double glazed window with views overlooking the attractive communal gardens, two slimline electric heater, power points, TV point, opening to -

#### SOUTH FACING BEDROOM - 3.05m x 2.62m (10' x 8' 7")

With built-in double wardrobe with hanging rail and shelf, double glazed window with views overlooking the attractive communal gardens, textured ceiling.