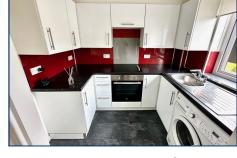

# MODERN FITTED KITCHEN - 2.46m x 1.75m (8' 1" x 5' 9")

Excellent range of white units comprising inset single drainer stainless steel sink unit with mixer tap and cupboard under, integrated washing machine, roll top work surface adjacent with fitted oven and hob, cupboard and drawers under and eye level cupboards over, space for tall fridge/freezer, double glazed window, part tiled walls, emergency pull cord.