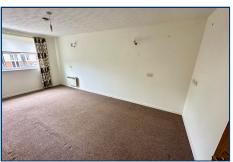

# SOUTH FACING LIVING ROOM/DINING ROOM - 5.49m x 6.02m (18' x 9' 9")

Double glazed window with views overlooking the attractive communal gardens, two slimline electric heater, power points, TV point, opening to -

# SOUTH FACING BEDROOM - 3.05m x 2.62m (10' x 8' 7")

With built-in double wardrobe with hanging rail and shelf, double glazed window with views overlooking the attractive communal gardens, textured ceiling.