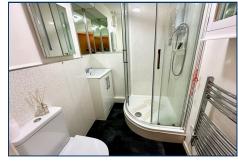

#### MODERN FITTED SHOWER ROOM/WC

With step-in corner shower cubicle with Triton electric shower, low level WC, wash hand basin with cupboards under, fitted mirror, extractor, wall mounted heated towel rail, wall mounted medicine

cabinet, textured ceiling.