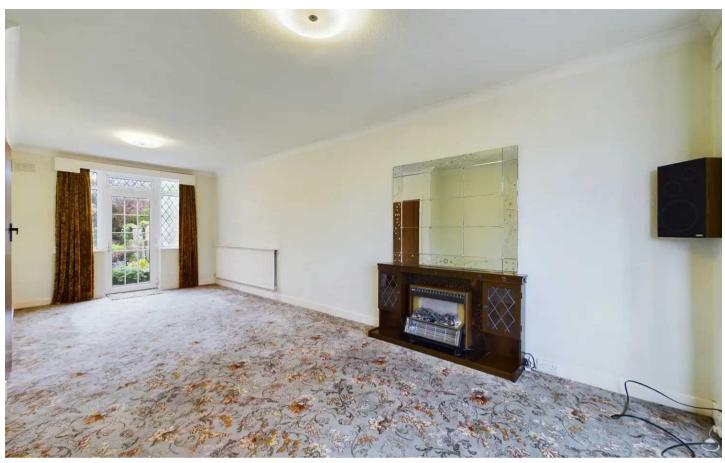

Hallway 15' 7" x 6' 0" (4.74m x 1.82m)

Lounge/Diner 27' 5" x 11' 4" (8.35m x 3.46m)

**Dining Room** 10' 11" x 7' 3" (3.32m x 2.22m)

**Kitchen** 11' 1" x 7' 2" (3.37m x 2.18m)

**Landing** 11' 6" x 3' 9" (3.51m x 1.14m)