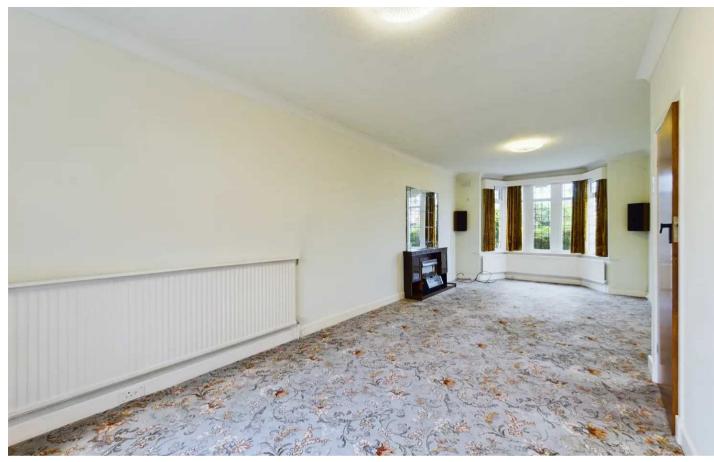

Hallway 15' 7" x 6' 0" (4.74m x 1.82m)

Lounge/Diner 27' 5" x 11' 4" (8.35m x 3.46m)

**Dining Room** 10' 11" x 7' 3" (3.32m x 2.22m)

**Kitchen** 11' 1" x 7' 2" (3.37m x 2.18m)

**Landing** 11' 6" x 3' 9" (3.51m x 1.14m)