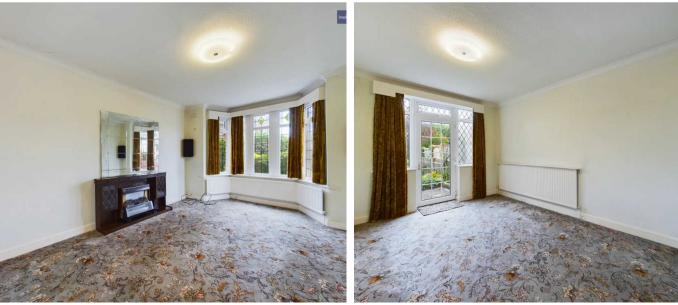

Hallway 15' 7" x 6' 0" (4.74m x 1.82m)

Lounge/Diner 27' 5" x 11' 4" (8.35m x 3.46m)

**Dining Room** 10' 11" x 7' 3" (3.32m x 2.22m)

**Kitchen** 11' 1" x 7' 2" (3.37m x 2.18m)

**Landing** 11' 6" x 3' 9" (3.51m x 1.14m)