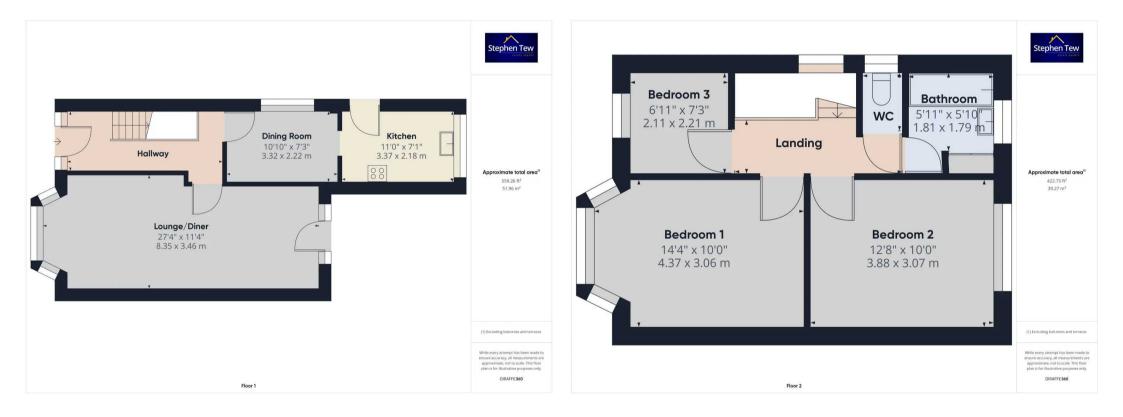

Hallway 15' 7" x 6' 0" (4.74m x 1.82m)

Lounge/Diner 27' 5" x 11' 4" (8.35m x 3.46m)

**Dining Room** 10' 11" x 7' 3" (3.32m x 2.22m)

**Kitchen** 11' 1" x 7' 2" (3.37m x 2.18m)

**Landing** 11' 6" x 3' 9" (3.51m x 1.14m)

**Bedroom 1** 14' 4" x 10' 0" (4.37m x 3.06m)

**Bedroom 2** 12' 9" x 10' 1" (3.88m x 3.07m)

**Bedroom 3** 6' 11" x 7' 3" (2.11m x 2.21m)

**Bathroom** 5' 11" x 5' 10" (1.81m x 1.79m)

wc

2' 11" x 4' 2" (0.89m x 1.27m)