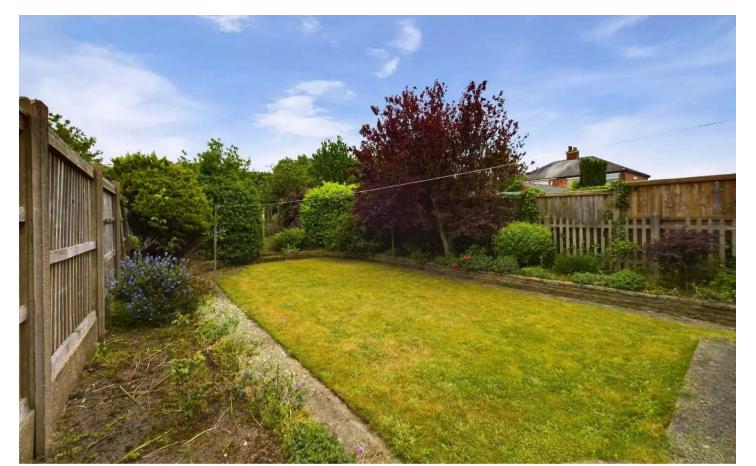

#### REAR GARDEN

Large enclosed garden to the rear with laid to lawn and patio area.