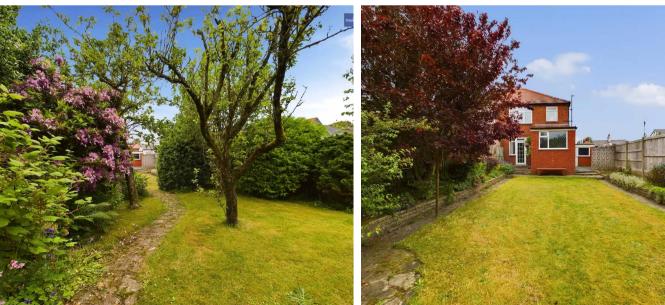

Step outside to discover the impressive outdoor space, featuring a low maintenance garden to the front with a convenient driveway. The rear of the property showcases a substantial enclosed garden, laid to lawn and complemented by a delightful patio area. Whether hosting gatherings, enjoying leisurely afternoons, or simply relishing in the tranquillity of outdoor living, the outdoor space here invites endless possibilities for enjoyment and relaxation, creating a seamless extension of the indoor living experience. Council Tax band: C

#### REAR GARDEN

Large enclosed garden to the rear with laid to lawn and patio area.