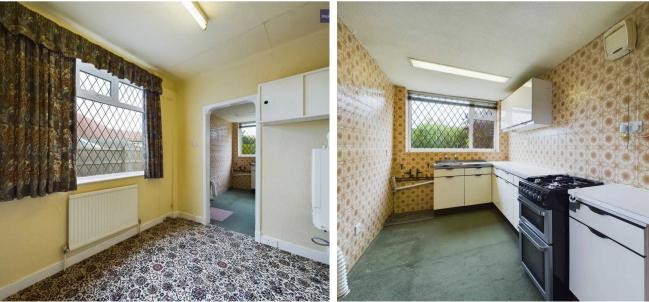

Hallway 15' 7" x 6' 0" (4.74m x 1.82m)

Lounge/Diner 27' 5" x 11' 4" (8.35m x 3.46m)

**Dining Room** 10' 11" x 7' 3" (3.32m x 2.22m)

**Kitchen** 11' 1" x 7' 2" (3.37m x 2.18m)

**Landing** 11' 6" x 3' 9" (3.51m x 1.14m)