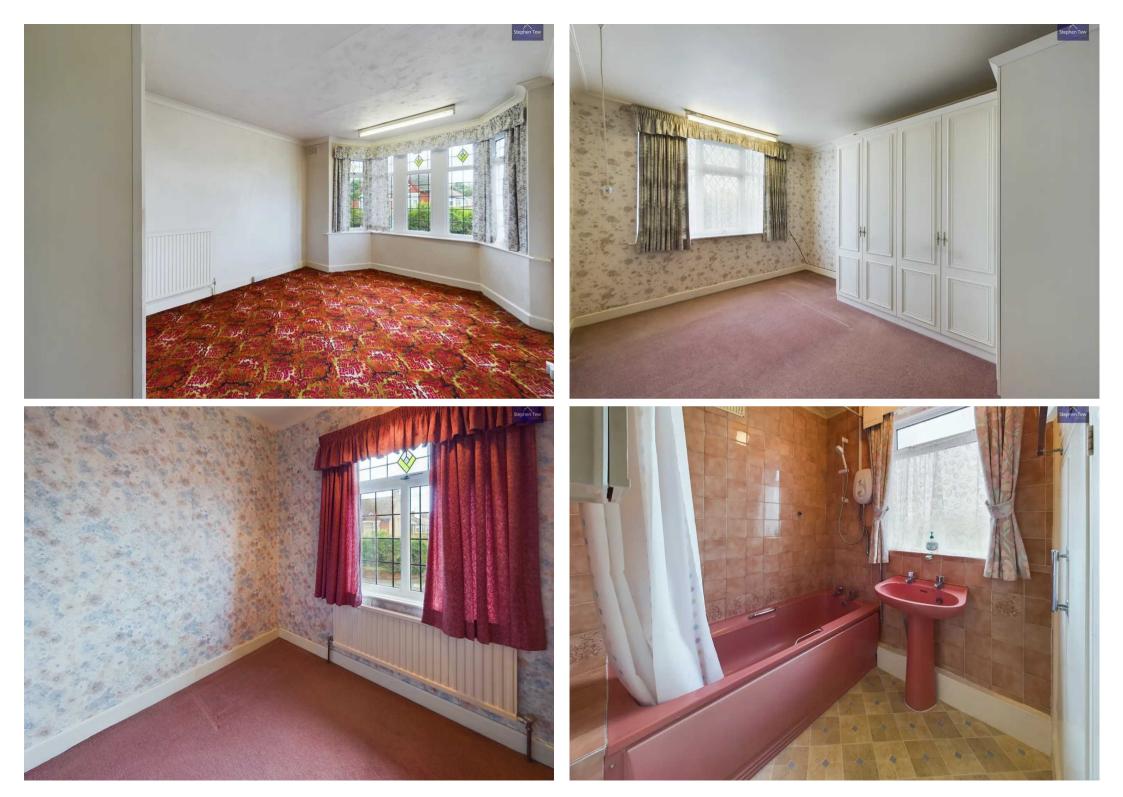

**Bedroom 1** 14' 4" x 10' 0" (4.37m x 3.06m)

**Bedroom 2** 12' 9" x 10' 1" (3.88m x 3.07m)

**Bedroom 3** 6' 11" x 7' 3" (2.11m x 2.21m)

**Bathroom** 5' 11" x 5' 10" (1.81m x 1.79m)

wc

2' 11" x 4' 2" (0.89m x 1.27m)