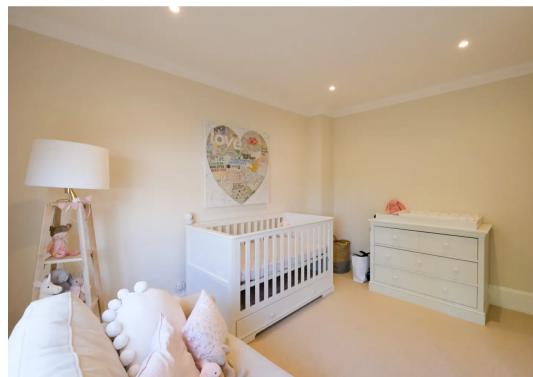

#### Sleeping

Landing with doors to three double bedrooms - two with sweeping sea views. House bathroom with four piece suite comprising bath, shower in cubicle, basin and WC. Second shower room with shower, wash hand basin and WC. Hatch to loft - not floored - but useful storage space.