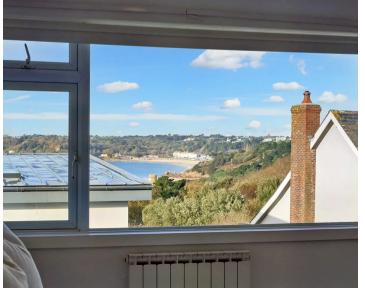

#### Sleeping

Landing with doors to three double bedrooms - two with sweeping sea views. House bathroom with four piece suite comprising bath, shower in cubicle, basin and WC. Second shower room with shower, wash hand basin and WC. Hatch to loft - not floored - but useful storage space.