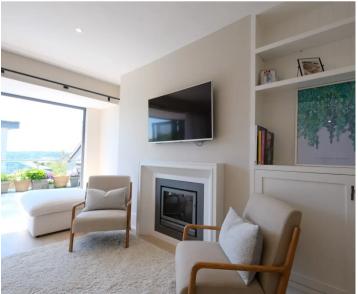

#### Living

Spacious entrance hall with wooden flooring and understairs cupboard. Doors to main reception rooms and kitchen. Stairs to first floor. Open plan living and dining rooms with bifold doors to terrace and functional fireplace. Door to office and downstairs shower room. Fully fitted kitchen with tiled floor and splashbacks.