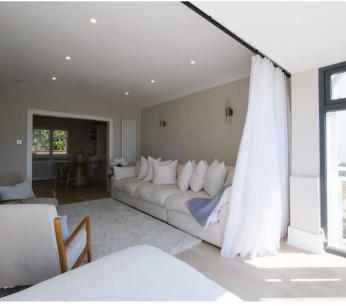

#### Living

Spacious entrance hall with wooden flooring and understairs cupboard. Doors to main reception rooms and kitchen. Stairs to first floor. Open plan living and dining rooms with bifold doors to terrace and functional fireplace. Door to office and downstairs shower room. Fully fitted kitchen with tiled floor and splashbacks.