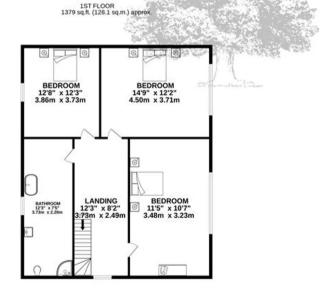

#### Sleeping

Landing with doors to three double bedrooms - two with sweeping sea views. House bathroom with four piece suite comprising bath, shower in cubicle, basin and WC. Second shower room with shower, wash hand basin and WC. Hatch to loft - not floored - but useful storage space.