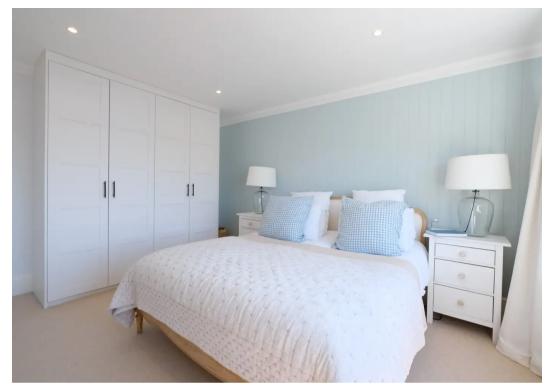

#### Sleeping

Landing with doors to three double bedrooms - two with sweeping sea views. House bathroom with four piece suite comprising bath, shower in cubicle, basin and WC. Second shower room with shower, wash hand basin and WC. Hatch to loft - not floored - but useful storage space.