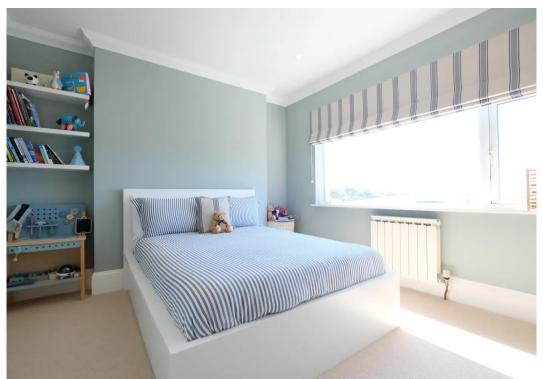

#### Sleeping

Landing with doors to three double bedrooms - two with sweeping sea views. House bathroom with four piece suite comprising bath, shower in cubicle, basin and WC. Second shower room with shower, wash hand basin and WC. Hatch to loft - not floored - but useful storage space.