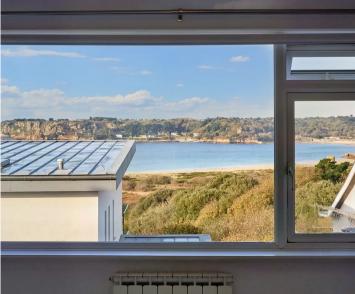

#### Sleeping

Landing with doors to three double bedrooms - two with sweeping sea views. House bathroom with four piece suite comprising bath, shower in cubicle, basin and WC. Second shower room with shower, wash hand basin and WC. Hatch to loft - not floored - but useful storage space.