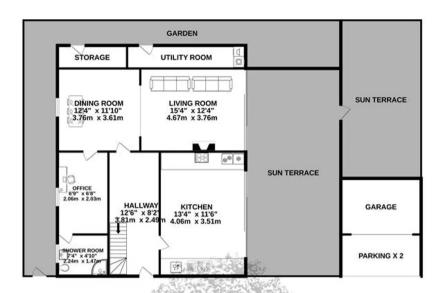

#### Living

Spacious entrance hall with wooden flooring and understairs cupboard. Doors to main reception rooms and kitchen. Stairs to first floor. Open plan living and dining rooms with bifold doors to terrace and functional fireplace. Door to office and downstairs shower room. Fully fitted kitchen with tiled floor and splashbacks.

#### Outside

Two raised terraces - perfect for relaxing and dining - capture sun all day until sunset. Utility Room with washing and drying machines. Large garage providing plenty of parking and storage space. Parking area for two vehicles to front.

#### TOTAL FLOOR AREA: 1376sq.ft. (127.8 sq.m.) approx.