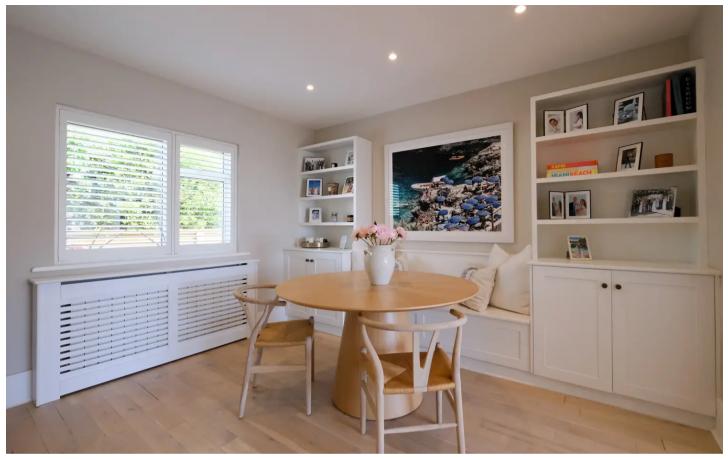

#### Living

Spacious entrance hall with wooden flooring and understairs cupboard. Doors to main reception rooms and kitchen. Stairs to first floor. Open plan living and dining rooms with bifold doors to terrace and functional fireplace. Door to office and downstairs shower room. Fully fitted kitchen with tiled floor and splashbacks.