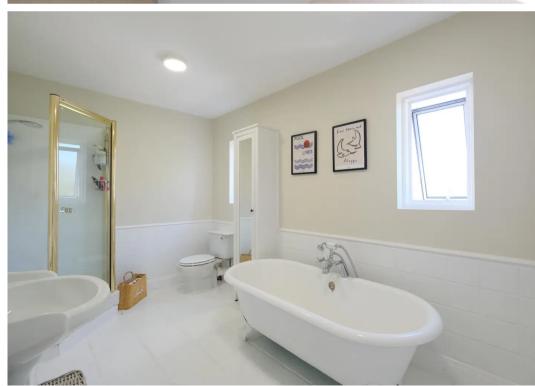

#### Sleeping

Landing with doors to three double bedrooms - two with sweeping sea views. House bathroom with four piece suite comprising bath, shower in cubicle, basin and WC. Second shower room with shower, wash hand basin and WC. Hatch to loft - not floored - but useful storage space.