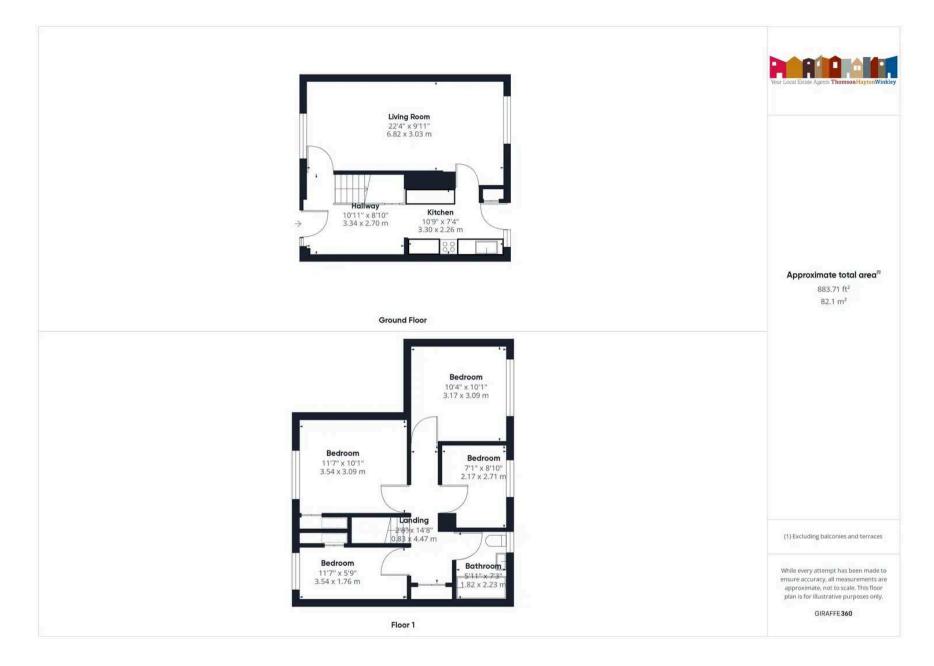

# GROUND FLOOR

## SITTING ROOM

22' 9" x 10' 0" (6.94m x 3.05m)

#### KITCHEN

23' 0" x 8' 8" (7.02m x 2.65m)

## FIRST FLOOR

## LANDING

14' 8" x 4' 0" (4.48m x 1.23m)

# BEDROOM

12' 9" x 12' 3" (3.89m x 3.73m)

## BEDROOM

11' 11" x 9' 0" (3.63m x 2.74m)

# BEDROOM

10' 6" x 10' 4" (3.19m x 3.16m)

# BEDROOM

8' 11" x 7' 5" (2.71m x 2.25m)

## BATHROOM

7' 3" x 6' 0" (2.22m x 1.82m)