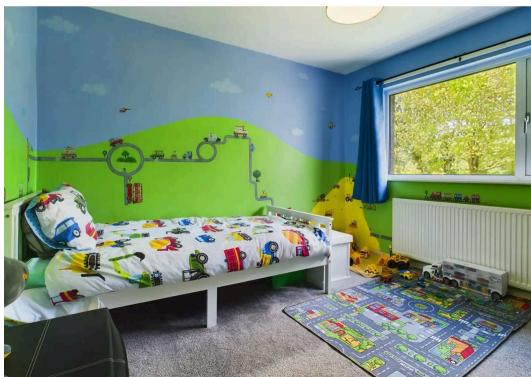

# BEDROOM

12' 9" x 12' 3" (3.89m x 3.73m)

## BEDROOM

11' 11" x 9' 0" (3.63m x 2.74m)

# BEDROOM

10' 6" x 10' 4" (3.19m x 3.16m)

# BEDROOM

8' 11" x 7' 5" (2.71m x 2.25m)