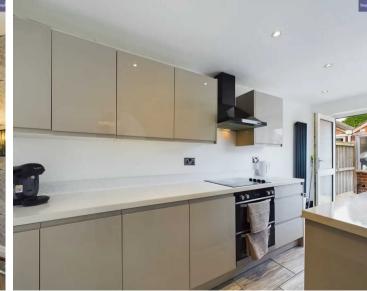

## Blackpool

Situated in a sought-after residential area near Highfield Road, this wellpresented Mid Terrace House offers a perfect blend of convenience and comfort. As you step into the property, you are welcomed by a spacious Entrance Hall leading to a convenient GF WC, ideal for guests. The ground floor further boasts a bright and inviting Lounge, a separate Dining Room for family gatherings, and a modern Fitted Kitchen, providing ample space for culinary creations.

#### **Entrance Hall**

**WC** 6' 0" x 2' 4" (1.84m x 0.72m)

Lounge 14' 0" x 11' 1" (4.26m x 3.38m)

**Dining Room** 13' 4" x 10' 6" (4.07m x 3.19m)

**Kitchen** 15' 2" x 6' 1" (4.62m x 1.86m)

**First Floor Landing** 