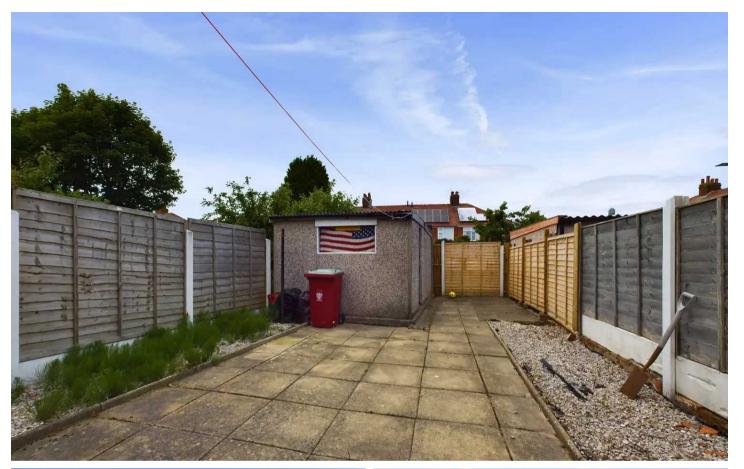

Moving outside, the property offers a thoughtfully designed outdoor space that complements the indoor living experience. Relax and unwind in the serene surroundings of the Enclosed Rear Garden, perfect for enjoying al fresco dining or simply soaking up the sunshine. The addition of a Garage at the rear of the property provides convenient parking and extra storage space, making day-today life just that little bit easier. With its blend of modern conveniences, desirable location, and inviting outdoor space, this property presents a wonderful opportunity for those seeking a comfortable and well-connected home in this popular area. Council Tax band: C

#### **REAR GARDEN**

#### OFF STREET

- 1 Parking Space
- GARAGE
- Single Garage