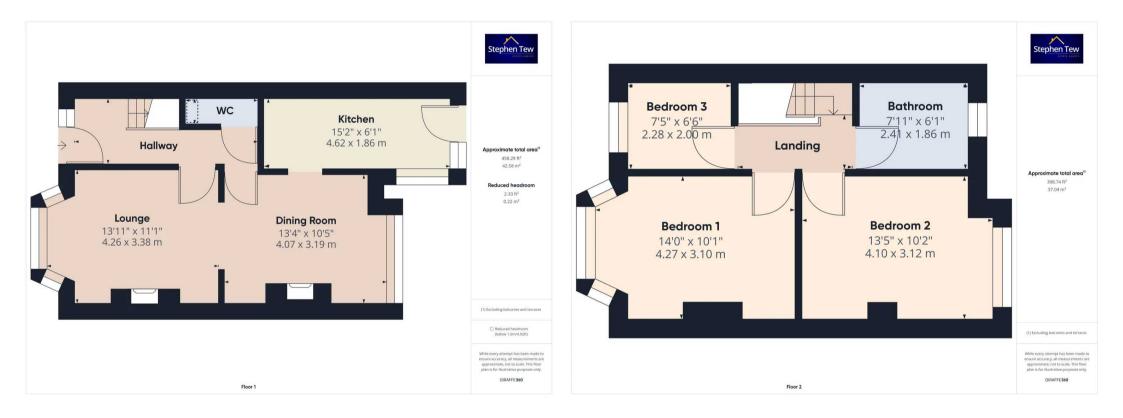

## Blackpool

Situated in a sought-after residential area near Highfield Road, this wellpresented Mid Terrace House offers a perfect blend of convenience and comfort. As you step into the property, you are welcomed by a spacious Entrance Hall leading to a convenient GF WC, ideal for guests. The ground floor further boasts a bright and inviting Lounge, a separate Dining Room for family gatherings, and a modern Fitted Kitchen, providing ample space for culinary creations.

Upstairs, the property features 3 generously-sized Bedrooms, offering a peaceful retreat for the entire household. A well-appointed Bathroom completes the upper level, ensuring convenience for day-to-day living. Additional features of this property include Gas Central Heating for warmth and comfort, an Enclosed Rear Garden offering a private outdoor space for relaxation, and a Garage to the rear providing secure parking. Furthermore, the property is offered with no onward chain, making it an attractive prospect for those looking to move swiftly.

#### **Entrance Hall**

**WC** 6' 0" x 2' 4" (1.84m x 0.72m)

Lounge 14' 0" x 11' 1" (4.26m x 3.38m)

**Dining Room** 13' 4" x 10' 6" (4.07m x 3.19m)

**Kitchen** 15' 2" x 6' 1" (4.62m x 1.86m)

**First Floor Landing** 

**Bedroom 1** 14' 0" x 10' 2" (4.27m x 3.10m)

**Bedroom 2** 13' 5" x 10' 3" (4.10m x 3.12m)

**Bedroom 3** 7' 6" x 6' 7" (2.28m x 2.00m)

Bathroom 7' 11" x 6' 1" (2.41m x 1.86m)