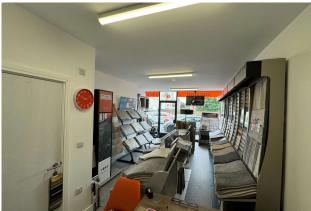

## Description

The premises comprises of a ground floor retail / office premises which in recent times has traded as a carpet and flooring showroom. This refurbished premises would suit a variety of commercial uses in either the retail, office or medical sectors. Accessed directly off Broadwater Road the property provides open plan retail / office accommodation with WC located at the rear. Internally the property benefits from superb 15ft window frontage, lino flooring, ample electrical points and LED strip lighting. The property is available for immediate occupation and viewing is highly recommended.