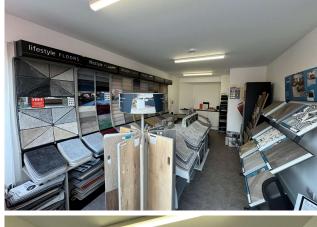

## Description

The premises comprises of a ground floor retail / office premises which in recent times has traded as a carpet and flooring showroom. This refurbished premises would suit a variety of commercial uses in either the retail, office or medical sectors. Accessed directly off Broadwater Road the property provides open plan retail / office accommodation with WC located at the rear. Internally the property benefits from superb 15ft window frontage, lino flooring, ample electrical points and LED strip lighting. The property is available for immediate occupation and viewing is highly recommended.