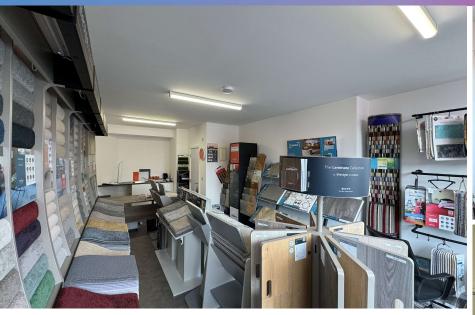

## Description

The premises comprises of a ground floor retail / office premises which in recent times has traded as a carpet and flooring showroom. This refurbished premises would suit a variety of commercial uses in either the retail, office or medical sectors. Accessed directly off Broadwater Road the property provides open plan retail / office accommodation with WC located at the rear. Internally the property benefits from superb 15ft window frontage, lino flooring, ample electrical points and LED strip lighting. The property is available for immediate occupation and viewing is highly recommended.