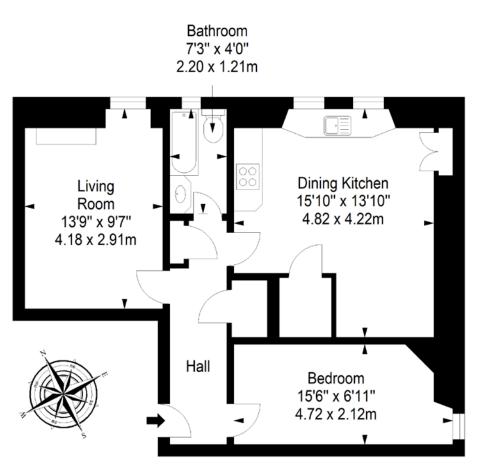

## Floorplan

First Floor Approx. 51.0 sq. metres (549.0 sq. feet)

Total area: approx. 51.0 sq. metres (549.0 sq. feet)