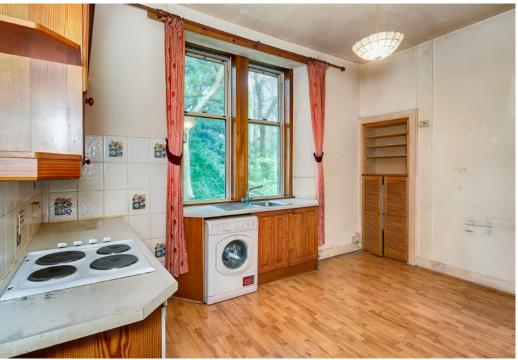

## **Property Summary**

Offering an exciting opportunity for renovation, giving the new owner a true blank canvas to style to their own tastes, this one-bedroom first-floor flat forms part of a traditional building in Leith. It is sure to appeal to first-time buyers, professionals, couples, and rental investor alike. The flat is situated just off Easter Road and therefore benefits from outstanding amenities on the doorstep and within easy reach, such as an eclectic range of shops, a selection of eateries and bars, transport links across the city, and open spaces including Lochend Park.

## Features

- Traditional first-floor flat in Leith
- Excellent renovation opportunity
- Secure shared entrance and stairwell
- Hallway with built-in storage
- Spacious living room with cornicing and a decorative fireplace
- Generous, light-filled dining kitchen
- Good-sized double bedroom
- Three-piece bathroom
- Access to a shared garden
- Controlled on-street parking (Zone N1)
- Gas central heating and double glazing
- EPC Rating: TBC