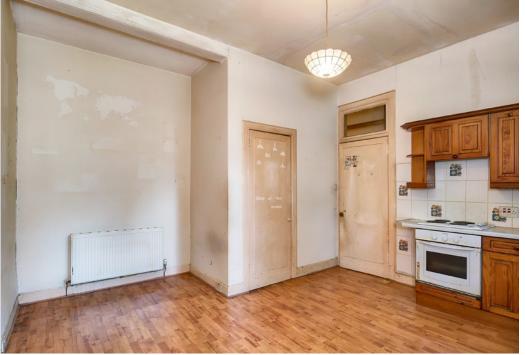

## **Property Summary**

Offering an exciting opportunity for renovation, giving the new owner a true blank canvas to style to their own tastes, this one-bedroom first-floor flat forms part of a traditional building in Leith. It is sure to appeal to first-time buyers, professionals, couples, and rental investor alike. The flat is situated just off Easter Road and therefore benefits from outstanding amenities on the doorstep and within easy reach, such as an eclectic range of shops, a selection of eateries and bars, transport links across the city, and open spaces including Lochend Park.

## Features

- Traditional first-floor flat in Leith
- Excellent renovation opportunity
- Secure shared entrance and stairwell
- Hallway with built-in storage
- Spacious living room with cornicing and a decorative fireplace
- Generous, light-filled dining kitchen
- Good-sized double bedroom
- Three-piece bathroom
- Access to a shared garden
- Controlled on-street parking (Zone N1)
- Gas central heating and double glazing
- EPC Rating: TBC