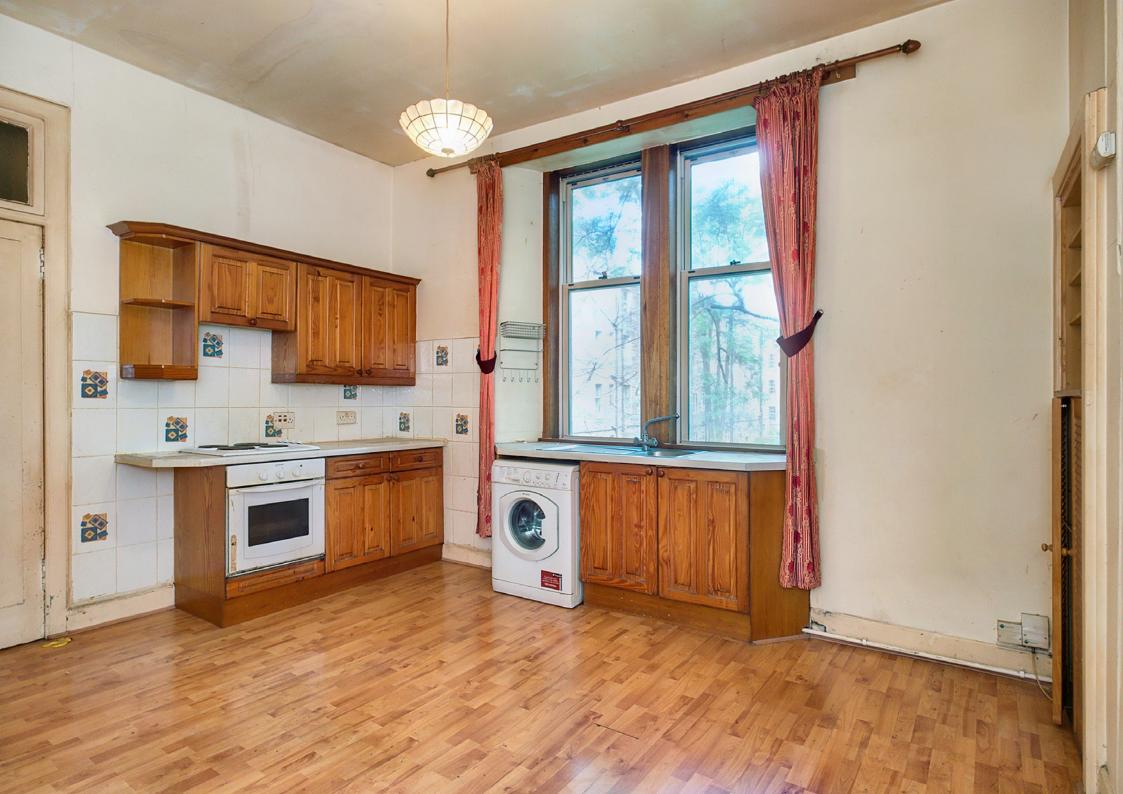

## **Property Summary**

Offering an exciting opportunity for renovation, giving the new owner a true blank canvas to style to their own tastes, this one-bedroom first-floor flat forms part of a traditional building in Leith. It is sure to appeal to first-time buyers, professionals, couples, and rental investor alike. The flat is situated just off Easter Road and therefore benefits from outstanding amenities on the doorstep and within easy reach, such as an eclectic range of shops, a selection of eateries and bars, transport links across the city, and open spaces including Lochend Park.

## Features

- Traditional first-floor flat in Leith
- Excellent renovation opportunity
- Secure shared entrance and stairwell
- Hallway with built-in storage
- Spacious living room with cornicing and a decorative fireplace
- Generous, light-filled dining kitchen
- Good-sized double bedroom
- Three-piece bathroom
- Access to a shared garden
- Controlled on-street parking (Zone N1)
- Gas central heating and double glazing
- EPC Rating: TBC