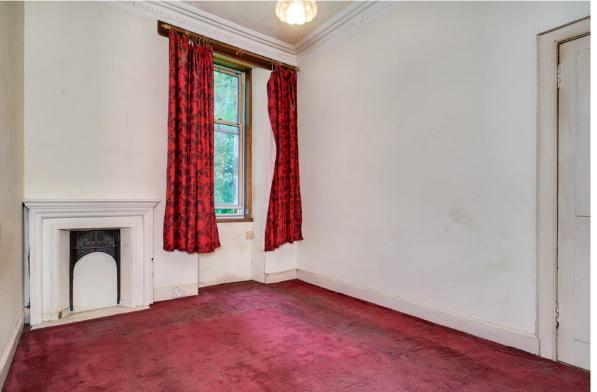

## Features

- Traditional first-floor flat in Leith
- Excellent renovation opportunity
- Secure shared entrance and stairwell
- Hallway with built-in storage
- Spacious living room with cornicing and a decorative fireplace
- Generous, light-filled dining kitchen
- Good-sized double bedroom
- Three-piece bathroom
- Access to a shared garden
- Controlled on-street parking (Zone N1)
- Gas central heating and double glazing
- EPC Rating: TBC

"Traditional first-floor flat in Leith with an excellent renovation opportunity"

"Good-sized double bedroom, a threepiece bathroom and access to a shared garden"