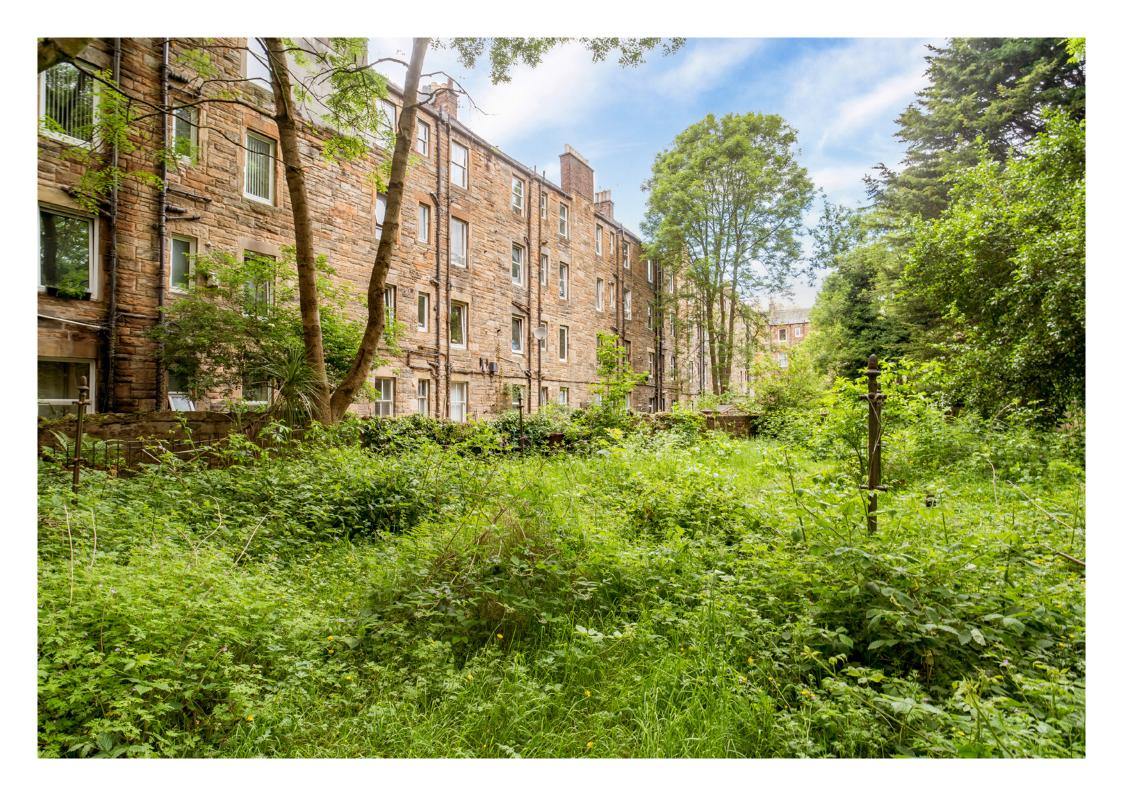

## **Property Summary**

Offering an exciting opportunity for renovation, giving the new owner a true blank canvas to style to their own tastes, this one-bedroom first-floor flat forms part of a traditional building in Leith. It is sure to appeal to first-time buyers, professionals, couples, and rental investor alike. The flat is situated just off Easter Road and therefore benefits from outstanding amenities on the doorstep and within easy reach, such as an eclectic range of shops, a selection of eateries and bars, transport links across the city, and open spaces including Lochend Park.

## Features

- Traditional first-floor flat in Leith
- Excellent renovation opportunity
- Secure shared entrance and stairwell
- Hallway with built-in storage
- Spacious living room with cornicing and a decorative fireplace
- Generous, light-filled dining kitchen
- Good-sized double bedroom
- Three-piece bathroom
- Access to a shared garden
- Controlled on-street parking (Zone N1)
- Gas central heating and double glazing
- EPC Rating: TBC