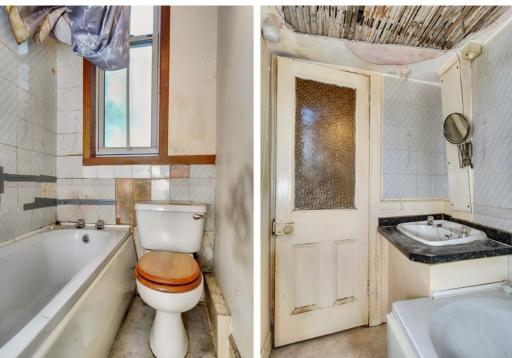

## Features

- Traditional first-floor flat in Leith
- Excellent renovation opportunity
- Secure shared entrance and stairwell
- Hallway with built-in storage
- Spacious living room with cornicing and a decorative fireplace
- Generous, light-filled dining kitchen
- Good-sized double bedroom
- Three-piece bathroom
- Access to a shared garden
- Controlled on-street parking (Zone N1)
- Gas central heating and double glazing
- EPC Rating: TBC