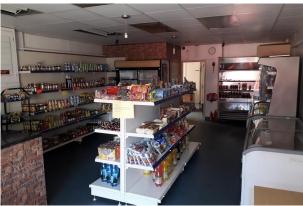

#### **Description**

The property comprises of an end of terrace, ground floor lock-up shop that , which has most recently operated as a convenience store. Internally, the unit benefits from having an open plan sales area, rear store WC and shower, externally there is allocated parking.

#### **Specification**

Open plan retail area

Shower

Wc

Parking