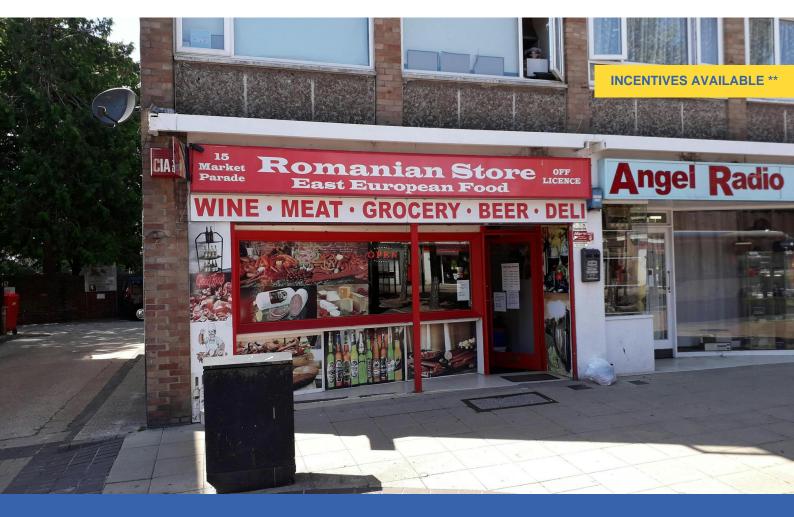

# 15 Market Parade, Havant, PO9 1PY

Ground floor lock up shop

#### **Description**

The property comprises of an end of terrace, ground floor lock-up shop that , which has most recently operated as a convenience store. Internally, the unit benefits from having an open plan sales area, rear store WC and shower, externally there is allocated parking.

#### Location

Market Parade is situated in the heart of Havant Town Centre, a short distance from the Meridian Centre that incorporates many national retailers. The subject premises are situated on the western side of Market Parade at the entrance to the pedestrianised area.