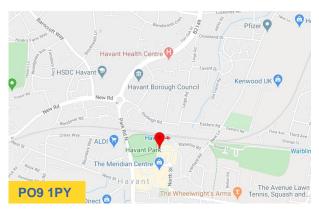

# 15 Market Parade, Havant, PO9 1PY

Ground floor lock up shop

#### Location

Market Parade is situated in the heart of Havant Town Centre, a short distance from the Meridian Centre that incorporates many national retailers. The subject premises are situated on the western side of Market Parade at the entrance to the pedestrianised area.

Market Parade is accessed from Elm Lane which leads to Park Road north & south which leads southwards towards the A27, eastwards to Chichester and westwards to the M27 (the motorway network towards Southampton, Portsmouth and London)