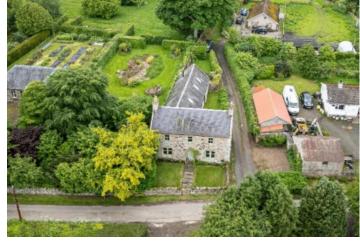

Externally, the picture perfect cottage enjoys plentiful, yet easily maintainable, garden grounds to the front, side and rear that comprise the prefect mix of patio area and lawn. These grounds are bordered by original stone built walls, mature hedges and fencing – offering a highly private aspect to the new buyer. In addition, the property boasts off-street parking by way of a private driveway to the side.