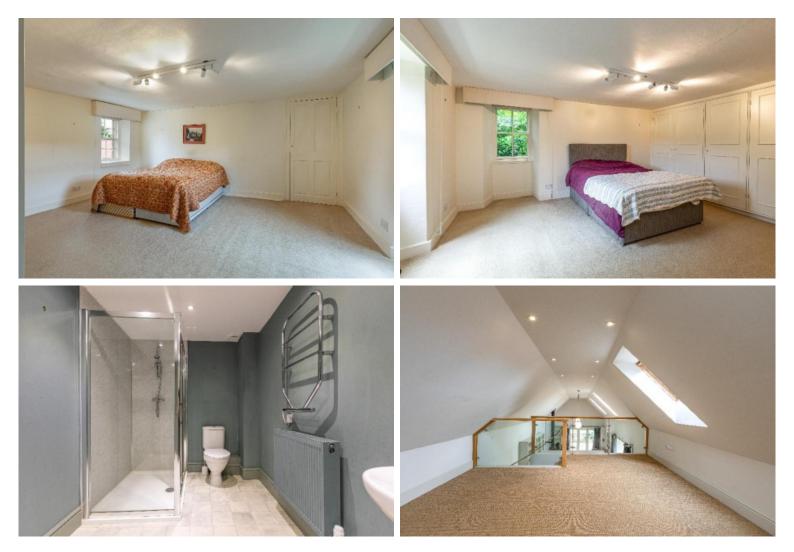

### **Description:**

Extending to an impressive 200sqm, Lanton Tower Cottage enjoys a deceptive level of internal accommodation, graced with an abundance of natural light cascading throughout. The ground elevation internally comprises an entrance hallway, lounge, dining kitchen, dining room, rear hallway and a very well presented shower room as well as a mezzanine level sitting room/bedroom accessed from the lounge. Moving to the upper elevation, the property offers two generously proportioned double bedrooms and the family bathroom as well as a further study/occasional bedroom being located within the attic floor.