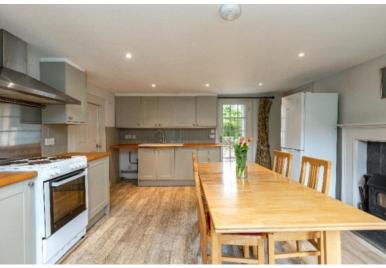

### **Description:**

Extending to an impressive 200sqm, Lanton Tower Cottage enjoys a deceptive level of internal accommodation, graced with an abundance of natural light cascading throughout. The ground elevation internally comprises an entrance hallway, lounge, dining kitchen, dining room, rear hallway and a very well presented shower room as well as a mezzanine level sitting room/bedroom accessed from the lounge. Moving to the upper elevation, the property offers two generously proportioned double bedrooms and the family bathroom as well as a further study/occasional bedroom being located within the attic floor.