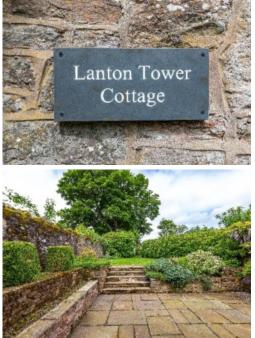

# Lanton Tower Cottage, Lanton, Jedburgh, TD8 6SU

Externally, the picture perfect cottage enjoys plentiful, yet easily maintainable, garden grounds to the front, side and rear that comprise the prefect mix of patio area and lawn. These grounds are bordered by original stone built walls, mature hedges and fencing – offering a highly private aspect to the new buyer. In addition, the property boasts off-street parking by way of a private driveway to the side.