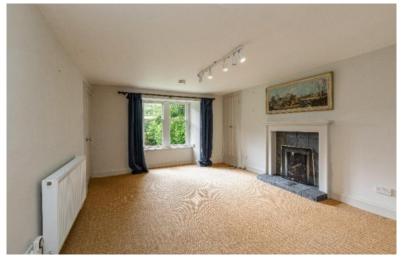

### **Description:**

Extending to an impressive 200sqm, Lanton Tower Cottage enjoys a deceptive level of internal accommodation, graced with an abundance of natural light cascading throughout. The ground elevation internally comprises an entrance hallway, lounge, dining kitchen, dining room, rear hallway and a very well presented shower room as well as a mezzanine level sitting room/bedroom accessed from the lounge. Moving to the upper elevation, the property offers two generously proportioned double bedrooms and the family bathroom as well as a further study/occasional bedroom being located within the attic floor.