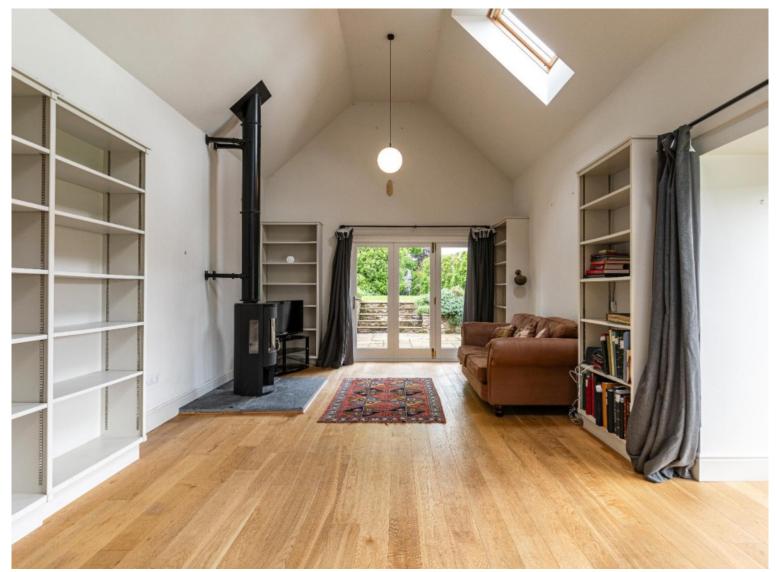

### **Description:**

Extending to an impressive 200sqm, Lanton Tower Cottage enjoys a deceptive level of internal accommodation, graced with an abundance of natural light cascading throughout. The ground elevation internally comprises an entrance hallway, lounge, dining kitchen, dining room, rear hallway and a very well presented shower room as well as a mezzanine level sitting room/bedroom accessed from the lounge. Moving to the upper elevation, the property offers two generously proportioned double bedrooms and the family bathroom as well as a further study/occasional bedroom being located within the attic floor.