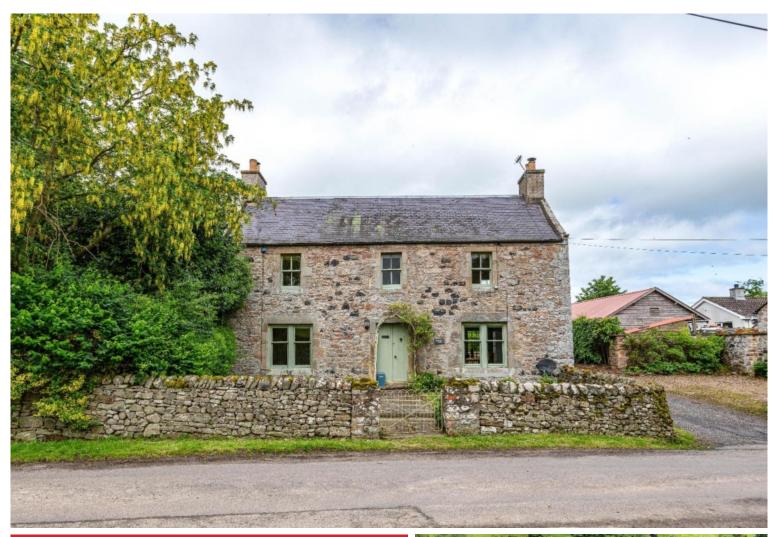

# OIRO £440,000

Welcome to Lanton Tower Cottage, a breath taking detached home located in the sought after rural hamlet of Lanton. Set in a most picturesque, tranquil landscape, a short two miles from Jedburgh, the stunning three-bedroom home offers a highly versatile layout and is presented to the market in move-in condition. Adorned with a mix of period features and modern charm, Lanton Tower Cottage was originally constructed in 1890 but has been extended, altered and modernised throughout the years to provide the current level of accommodation. Viewings are considered essential to fully appreciate.

### **Description:**

Extending to an impressive 200sqm, Lanton Tower Cottage enjoys a deceptive level of internal accommodation, graced with an abundance of natural light cascading throughout. The ground elevation internally comprises an entrance hallway, lounge, dining kitchen, dining room, rear hallway and a very well presented shower room as well as a mezzanine level sitting room/bedroom accessed from the lounge. Moving to the upper elevation, the property offers two generously proportioned double bedrooms and the family bathroom as well as a further study/occasional bedroom being located within the attic floor.

Externally, the picture perfect cottage enjoys plentiful, yet easily maintainable, garden grounds to the front, side and rear that comprise the prefect mix of patio area and lawn. These grounds are bordered by original stone built walls, mature hedges and fencing – offering a highly private aspect to the new buyer. In addition, the property boasts off-street parking by way of a private driveway to the side.