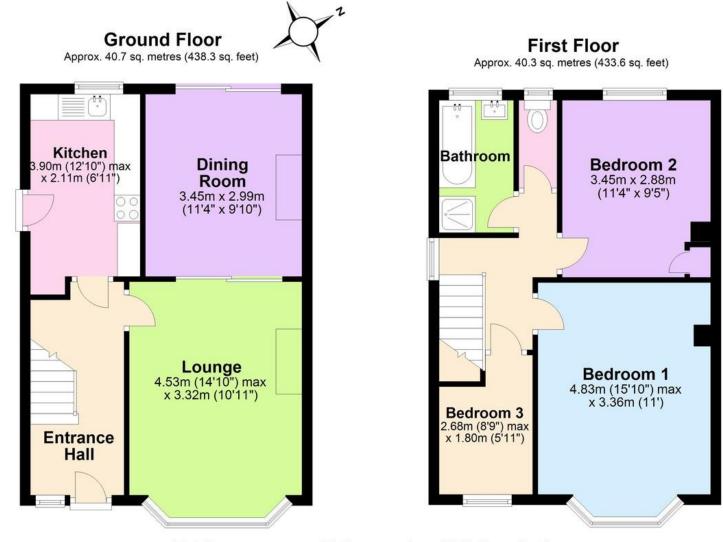

## Total area: approx. 81.0 sq. metres (871.9 sq. feet)

These drawings are for representational purposes only. Drawn by Brian Blunden. Plan produced using PlanUp.