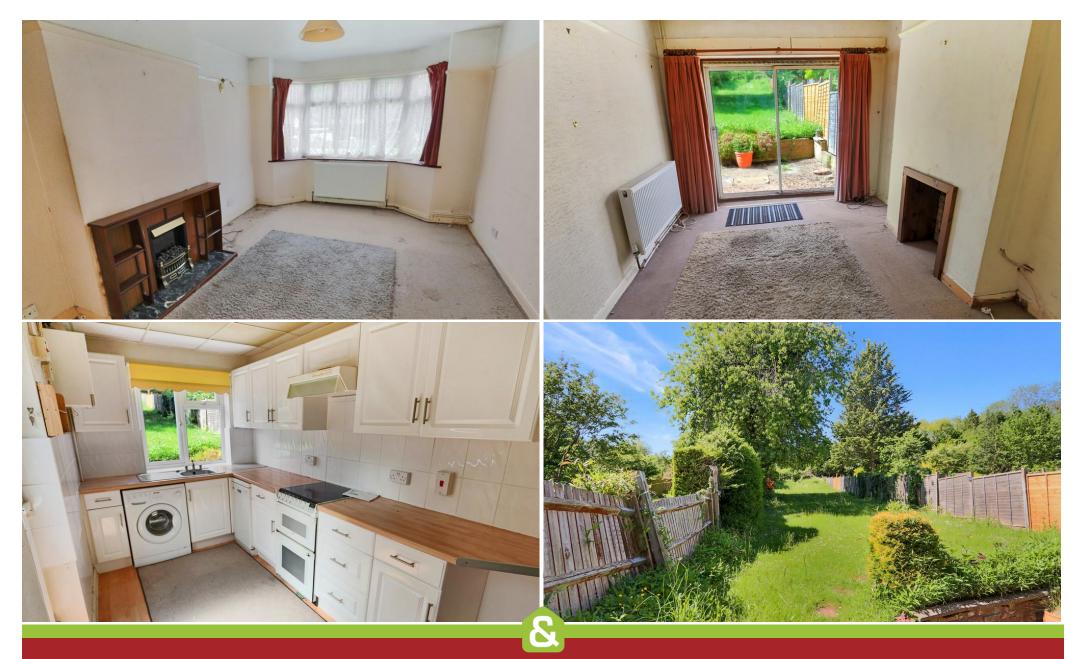

70 Caterham Drive, Old Coulsdon, CR5 1JH – Offers In Excess of £500,000

70

70

三百日 日第三十四日

urreeting and a long the state

SALES & LETTINGS

A Well Proportioned Three Bedroom Semi- Detached House situated in this popular non through. The Property benefits from a LARGE SOUTH WEST FACING GARDEN. The front of the property enjoys a Driveway providing Off-Street Parking for Three cars. Old Coulsdon village offers excellent local amenities including shopping parade, recreation ground, churches, library etc and the area is surrounded by Farthing Downs, Coulsdon & Kenley Commons.

- Semi-Detached House
- Three bedrooms
- Kitchen
- Through Lounge/Dining Room
- Bathroom
- Gas Central Heating
- Large South Facing Garden
- Garage
- Off Street Parking
- No Onward Chain

Property Particulars: The particulars are produced in good faith and prepared as a general guide and do not constitute any part of a contract.