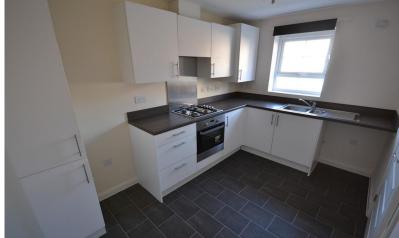

## **Crystal Street, Cobridge**

End town House, 3 bedroom, 2 bathroom

£895 pcm

Date available: 13th July 2024

Deposit: £1,032 Unfurnished

Council Tax band: C

- Modern 3 bed end town house
- Spacious living room
- Downstairs WC
- En suite shower room
- Family bathroom
- Rear garden and parking
- Council tax band C