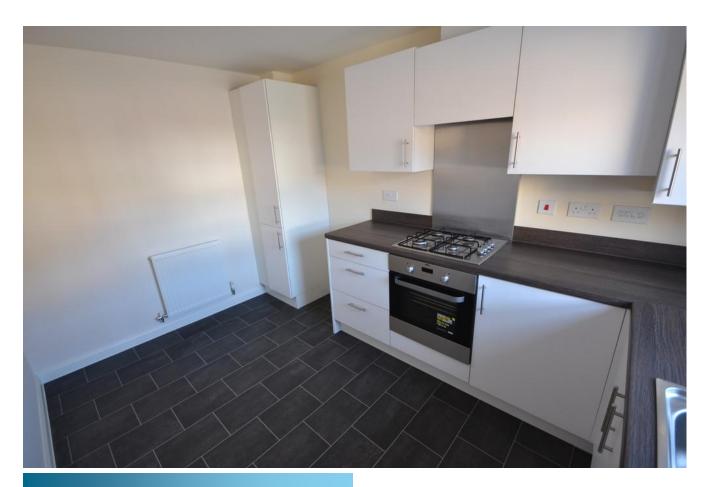

## **Crystal Street, Cobridge**

End town House, 3 bedroom, 2 bathroom

£895 pcm

Date available: 13th July 2024

Deposit: £1,032 Unfurnished

Council Tax band: C

- Modern 3 bed end town house
- Spacious living room
- Downstairs WC
- En suite shower room
- Family bathroom
- Rear garden and parking
- Council tax band C