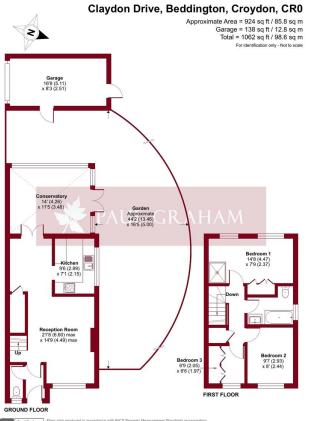

 
 Certified Proor plan produced in accordance with NICS Property Measurement Standards incorporating Produced for Paul Graham. REF: 1137983

## ENTRANCE HALL

RECEPTION ROOM 21' 8" x 14' 9" (6.6m x 4.5m) Max

CLOAKROOM

KITCHEN 9'6" x7'1" (2.9m x2.16m)

CONSERVATORY 14' x 11' 5" (4.27m x 3.48m)

LANDING

**BEDROOM 1** 14' 8" x 7' 9" (4.47m x 2.36m) With En-Suite Shower

BEDROOM 2 9' 7" x 8' (2.92m x 2.44m)

BEDROOM 3 6'9" x 6' 6" (2.06m x 1.98m)

BATHROOM

GARDENS TO REAR AND SIDE

PARKING FOR 2/3 CARS

GARAGE 16' 9" x 8' 3" (5.11m x 2.51m)

IMP ORTANT NOTE: Paul Graham have not tested any services, heating system, appliances, fixtures or fittings. References to the tenu re of a property a re based on information supplied by the seller as Paul Graham have not had sight of the title documents. Neither has Paul Graham checked any existing or necessary planning consents, building regulations or rights of way. Prospective purchasers are advised to obtain verification from their solicitor or surveyor. PLEASE NOTE: All measurements are approximate and represent the maximum dimensions of any room (into bays and alcoves) and a margin of error should be allowed.