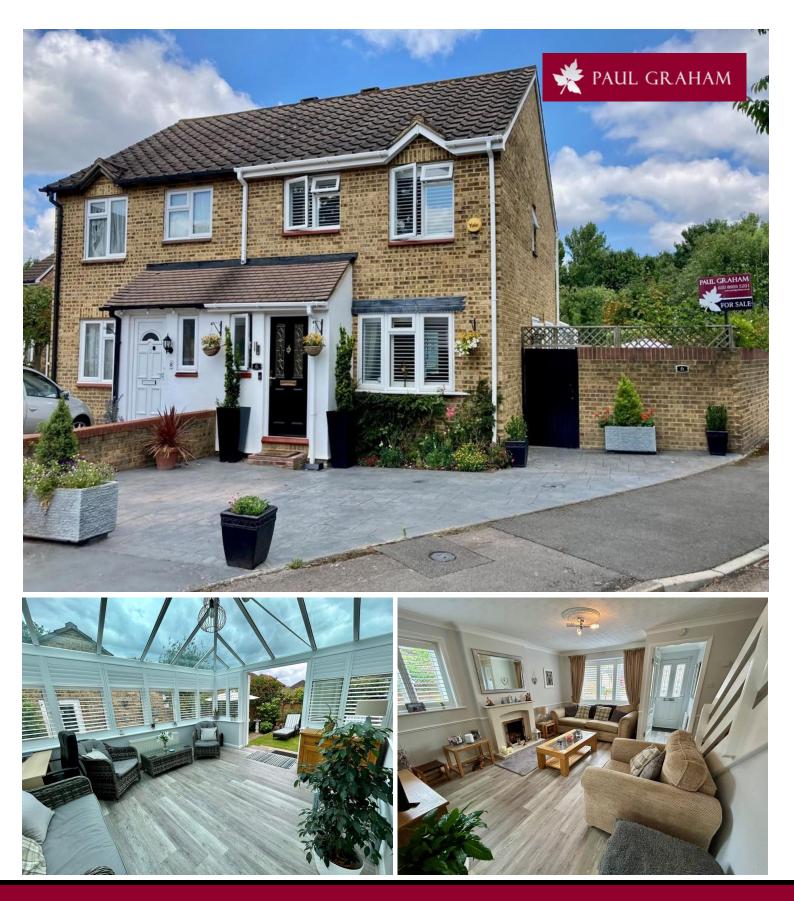

## 6 Claydon Drive, Beddington, Croydon, CR0 4QX | Guide Price £550,000 Freehold

A beautifully presented 3 bedroom semi detached close to reputable schools, bus routes, shopping parades and fantastic open spaces. The property has been improved by the present owners and is offered in excellent decorative order and features include a lovely conservatory leading to the pretty garden, modern kitchen, a master bedroom with shower, a downstairs wc, parking for 2/3 cars and a garage.

## ENTRANCE HALL

RECEPTION ROOM 21' 8" x 14' 9" (6.6m x 4.5m) Max

CLOAKROOM

KITCHEN 9'6" x7'1" (2.9m x2.16m)

CONSERVATORY 14' x 11' 5" (4.27m x 3.48m)

LANDING

**BEDROOM 1** 14' 8" x 7' 9" (4.47m x 2.36m) With En-Suite Shower

BEDROOM 2 9' 7" x 8' (2.92m x 2.44m)

BEDROOM 3 6'9" x 6' 6" (2.06m x 1.98m)

BATHROOM

GARDENS TO REAR AND SIDE

PARKING FOR 2/3 CARS

GARAGE 16' 9" x 8' 3" (5.11m x 2.51m)

IMP ORTANT NOTE: Paul Graham have not tested any services, heating system, appliances, fixtures or fittings. References to the tenu re of a property a re based on information supplied by the seller as Paul Graham have not had sight of the title documents. Neither has Paul Graham checked any existing or necessary planning consents, building regulations or rights of way. Prospective purchasers are advised to obtain verification from their solicitor or surveyor. PLEASE NOTE: All measurements are approximate and represent the maximum dimensions of any room (into bays and alcoves) and a margin of error should be allowed.