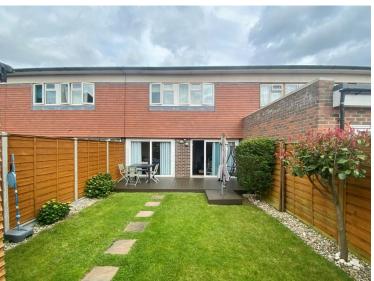

4 Brabazon Avenue, South Wallington, Surrey, SM6 9ES | Guide Price £415,000

Paul Graham are delighted to offer this immaculately presented terrace house which boasts a spacious open plan ground floor comprising a 14'8 lounge with doors leading out to the rear garden and a modern open plan kitchen/diner. Upstairs there are two double bedrooms, a refitted shower room and separate wc. Outside boasts a low maintenance rear garden with decking and a shed. No chain.

**SHOWER ROOM** 

WC

**REAR GARDEN** 

IMP ORTANT NOTE: Paul Graham have not tested any services, heating system, appliances, fixtures or fittings. References to the tenure of a property are based on information supplied by the seller as Paul Graham have not had sight of the title documents. Neither has Paul Graham checked any existing or necessary planning consents, building regul ations or rights of way. Prospective purchasers are advised to obtain verification from their solicitor or surveyor. PLEASE NOTE: All measurements are approximate and represent the maximum dimensions of any room (into bays and alcoves) and a margin of error should be allowed.