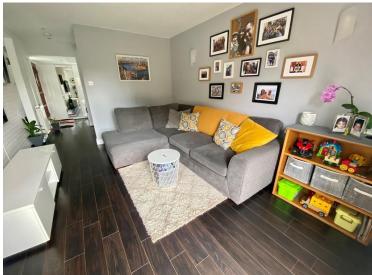

4 Brabazon Avenue, South Wallington, Surrey, SM6 9ES | Guide Price £415,000

Paul Graham are delighted to offer this immaculately presented terrace house which boasts a spacious open plan ground floor comprising a 14'8 lounge with doors leading out to the rear garden and a modern open plan kitchen/diner. Upstairs there are two double bedrooms, a refitted shower room and separate wc. Outside boasts a low maintenance rear garden with decking and a shed. No chain.

## **ENTRANCE HALL**

**LOUNGE** 14' 8" x 10' 5" (4.47m x 3.18m)

**KITCHEN/DINER** 21' 2" x 8' 4" (6.45m x 2.54m)

**STAIRS TO FIRST FLOOR BEDROOM 1** 14' 9" x 10' 3" (4.5m x 3.12m)

**BEDROOM 2** 15' 1" x 8' 4" (4.6m x 2.54m)