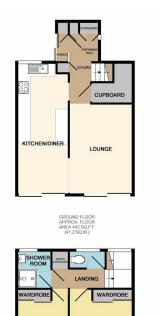

(37.0 S.O.M.)

TOTAL APPROX FLOOR AREA 842 SQ.FT. (78.2 SQ.M.)

Whilst every attempt has been made to ensure the accuracy of the floor plan contained here, measurements of doors, windows, rooms and any other them are approximated and no responsibility is liken fir any error, omission, or mis-statement. This plan is for illustrative purposes only and should be used as such by any prospective purchase. The services, systems and appliances shown have not been tested and no guarantee.

## **ENTRANCE HALL**

**LOUNGE** 14' 8" x 10' 5" (4.47m x 3.18m)

**KITCHEN/DINER** 21' 2" x 8' 4" (6.45m x 2.54m)

**STAIRS TO FIRST FLOOR BEDROOM 1** 14' 9" x 10' 3" (4.5m x 3.12m)

**BEDROOM 2** 15' 1" x 8' 4" (4.6m x 2.54m)

**SHOWER ROOM** 

WC

**REAR GARDEN** 

IMP ORTANT NOTE: Paul Graham have not tested any services, heating system, appliances, fixtures or fittings. References to the tenure of a property are based on information supplied by the seller as Paul Graham have not had sight of the title documents. Neither has Paul Graham checked any existing or necessary planning consents, building regul ations or rights of way. Prospective purchasers are advised to obtain verification from their solicitor or surveyor. PLEASE NOTE: All measurements are approximate and represent the maximum dimensions of any room (into bays and alcoves) and a margin of error should be allowed.