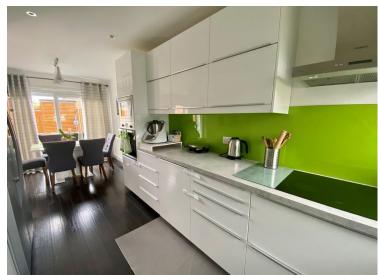

4 Brabazon Avenue, South Wallington, Surrey, SM6 9ES | Guide Price £415,000

Paul Graham are delighted to offer this immaculately presented terrace house which boasts a spacious open plan ground floor comprising a 14'8 lounge with doors leading out to the rear garden and a modern open plan kitchen/diner. Upstairs there are two double bedrooms, a refitted shower room and separate wc. Outside boasts a low maintenance rear garden with decking and a shed. No chain.

## **ENTRANCE HALL**

**LOUNGE** 14' 8" x 10' 5" (4.47m x 3.18m)

**KITCHEN/DINER** 21' 2" x 8' 4" (6.45m x 2.54m)

**STAIRS TO FIRST FLOOR BEDROOM 1** 14' 9" x 10' 3" (4.5m x 3.12m)

**BEDROOM 2** 15' 1" x 8' 4" (4.6m x 2.54m)