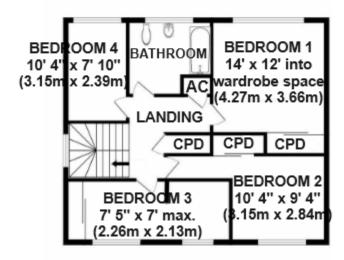

On the first floor you will find four bedrooms and a modern fitted family bathroom with the opportunity to create a larger second bedroom by removing the partition wall between here and what is currently bedroom three.