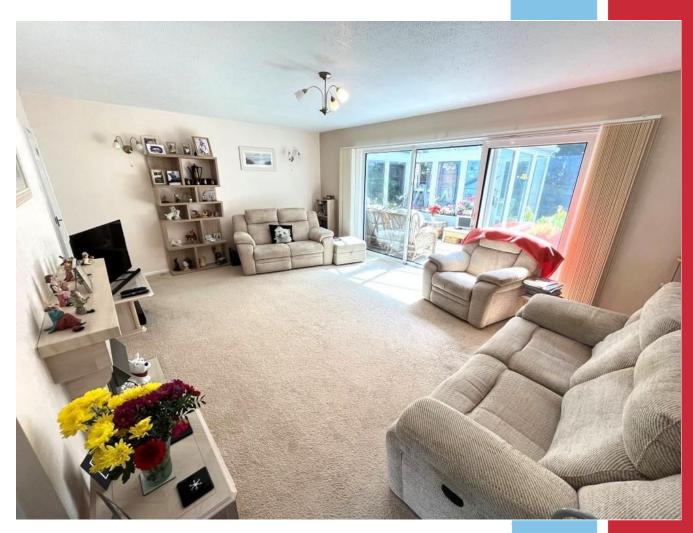

# The Property

Upon entering there is a good size hallway serviced by a cloakroom. Doors then lead off to an extensive light and airy sunny aspect lounge with a sliding patio door providing access into the sun conservatory. To the front there is a separate dining room and a stylish modern fitted kitchen/breakfast room leading to a lean-to down the side of the house.