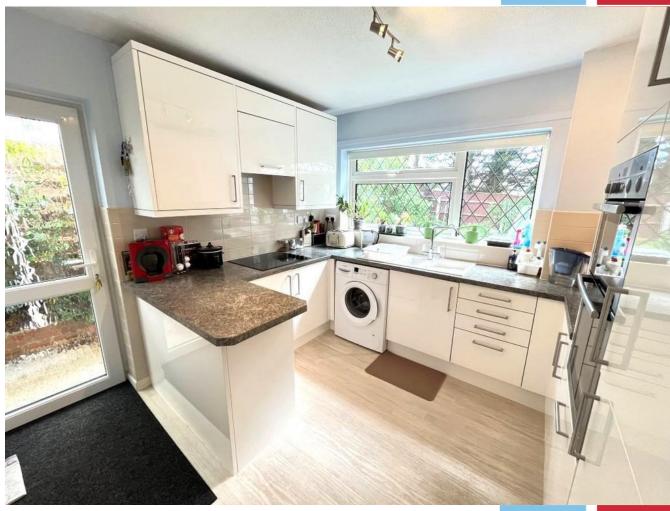

# The Property

Upon entering there is a good size hallway serviced by a cloakroom. Doors then lead off to an extensive light and airy sunny aspect lounge with a sliding patio door providing access into the sun conservatory. To the front there is a separate dining room and a stylish modern fitted kitchen/breakfast room leading to a lean-to down the side of the house.