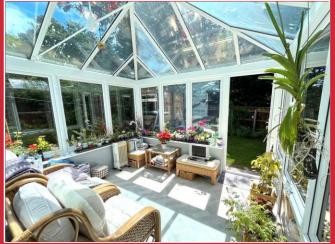

# The Property

Upon entering there is a good size hallway serviced by a cloakroom. Doors then lead off to an extensive light and airy sunny aspect lounge with a sliding patio door providing access into the sun conservatory. To the front there is a separate dining room and a stylish modern fitted kitchen/breakfast room leading to a lean-to down the side of the house.