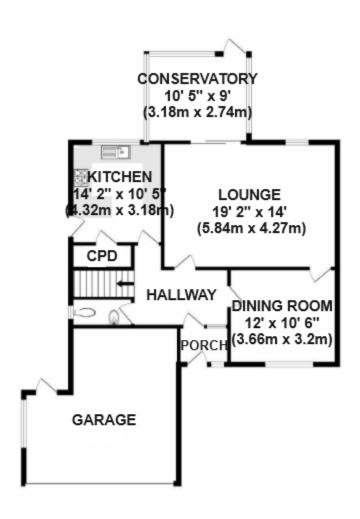

# The Property

Upon entering there is a good size hallway serviced by a cloakroom. Doors then lead off to an extensive light and airy sunny aspect lounge with a sliding patio door providing access into the sun conservatory. To the front there is a separate dining room and a stylish modern fitted kitchen/breakfast room leading to a lean-to down the side of the house.

Outside there is a spacious block paved driveway providing ample off road parking and this leads up to a double garage with the rear garden enjoying a sunny southerly aspect.

There is excellent public transport close by with a mainline London railway station in Ashley Cross village, and the centre of Poole is a short drive away.