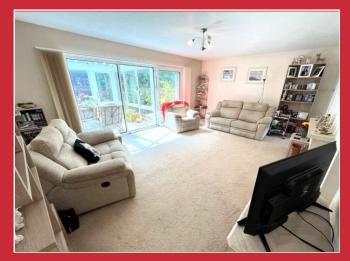

# The Property

Upon entering there is a good size hallway serviced by a cloakroom. Doors then lead off to an extensive light and airy sunny aspect lounge with a sliding patio door providing access into the sun conservatory. To the front there is a separate dining room and a stylish modern fitted kitchen/breakfast room leading to a lean-to down the side of the house.