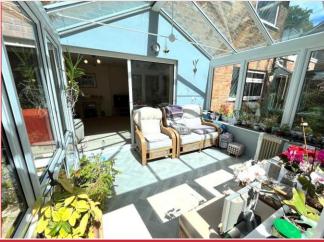

# The Property

Upon entering there is a good size hallway serviced by a cloakroom. Doors then lead off to an extensive light and airy sunny aspect lounge with a sliding patio door providing access into the sun conservatory. To the front there is a separate dining room and a stylish modern fitted kitchen/breakfast room leading to a lean-to down the side of the house.