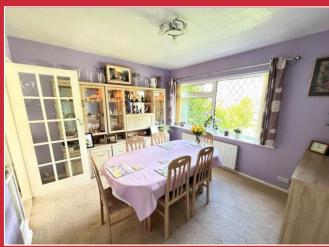

# The Property

Upon entering there is a good size hallway serviced by a cloakroom. Doors then lead off to an extensive light and airy sunny aspect lounge with a sliding patio door providing access into the sun conservatory. To the front there is a separate dining room and a stylish modern fitted kitchen/breakfast room leading to a lean-to down the side of the house.