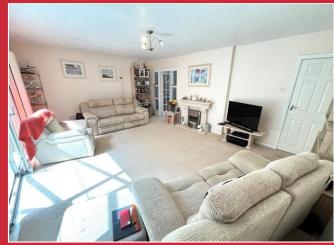

# The Property

Upon entering there is a good size hallway serviced by a cloakroom. Doors then lead off to an extensive light and airy sunny aspect lounge with a sliding patio door providing access into the sun conservatory. To the front there is a separate dining room and a stylish modern fitted kitchen/breakfast room leading to a lean-to down the side of the house.