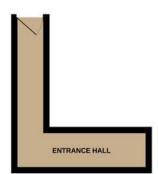

## LANDING

Stairs to ground floor entrance leading onto Cobbold Road. Doors off to:

## OUTSIDE

Front door access from Cobbold Road and rear access via external stairway/fire escape. There is no allocated parking available, however, a public car park is within 20 yards of the building.

1ST FLOOR 473 sq.ft. (44.0 sq.m.) approx. 2ND FLOOR 386 sq.ft. (35.8 sq.m.) approx. GROUND FLOOR 80 sq.ft. (7.4 sq.m.) approx.

TOTAL FLOOR AREA : 939 sq.ft. (87.2 sq.m.) approx.

Whilst every attempt has been made to ensure the accuracy of the floorplant, applick. Whilst every attempt has been made to ensure the accuracy of the floorplant contained here, measurements of doors, windows, rooms and any other items are approximate and no responsibility is taken for any eror, omission or mis-statement. This plan is for illustrative purposes only and should be used as such by any prospective purchaser. The services, systems and appliances shown have not been tested and no guarantee as to their operability or efficiency can be given. Made with Metropix ©2022