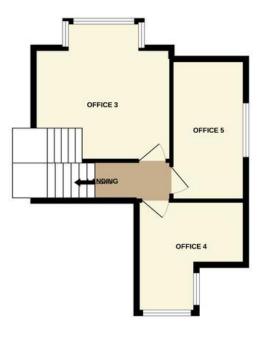

## SECOND FLOOR

LANDING Stairs down to first floor. Doors off to:

### OFFICE 3 12' 2" x 10' (3.71m x 3.05m) 131 sq.ft.

### OFFICE 4

11' 5" x 10' 3" (3.48m x 3.12m) 97 sq.ft.

# OFFICE 5

13' 4" x 6' 11" (4.06m x 2.11m) 92 sq.ft. Partially restricted headroom.

1ST FLOOR 473 sq.ft. (44.0 sq.m.) approx. 2ND FLOOR 386 sq.ft. (35.8 sq.m.) approx. GROUND FLOOR 80 sq.ft. (7.4 sq.m.) approx.

TOTAL FLOOR AREA : 939 sq.ft. (87.2 sq.m.) approx.

Whilst every attempt has been made to ensure the accuracy of the floorplant, applick. Whilst every attempt has been made to ensure the accuracy of the floorplant contained here, measurements of doors, windows, rooms and any other items are approximate and no responsibility is taken for any eror, omission or mis-statement. This plan is for illustrative purposes only and should be used as such by any prospective purchaser. The services, systems and appliances shown have not been tested and no guarantee as to their operability or efficiency can be given. Made with Metropix ©2022