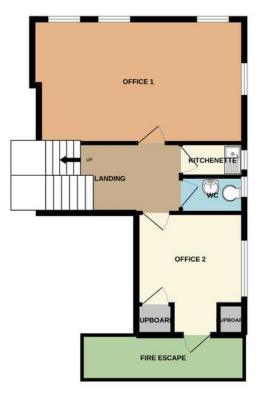

### ACCOMMODATION

The five offices provide a total net usable floor area of approximately 650sq.ft/60.4sq.m.

## FIRST FLOOR

## LANDING

Stairs to ground floor entrance leading onto Cobbold Road. Doors off to:

### OFFICE 1

19' 5" x 11' 7" (5.92m x 3.53m) 225 sq.ft.

## **OFFICE 2/STAFF ROOM**

11' 4" x 10' 2" (3.45m x 3.1m) 105 sq.ft. Built in cupboard housing Main Medway hot water heater. Door leading to fire escape.

KITCHENETTE Sink unit, Base level units, Extractor fan,

**<u>CLOAKROOM</u>** Fitted with WC and wash hand basin. Extractor fan.

1ST FLOOR 473 sq.ft. (44.0 sq.m.) approx. 2ND FLOOR 386 sq.ft. (35.8 sq.m.) approx. GROUND FLOOR 80 sq.ft. (7.4 sq.m.) approx.

TOTAL FLOOR AREA : 939 sq.ft. (87.2 sq.m.) approx.

Whilst every attempt has been made to ensure the accuracy of the floorplant, applick. Whilst every attempt has been made to ensure the accuracy of the floorplant contained here, measurements of doors, windows, rooms and any other items are approximate and no responsibility is taken for any eror, omission or mis-statement. This plan is for illustrative purposes only and should be used as such by any prospective purchaser. The services, systems and appliances shown have not been tested and no guarantee as to their operability or efficiency can be given. Made with Metropix ©2022