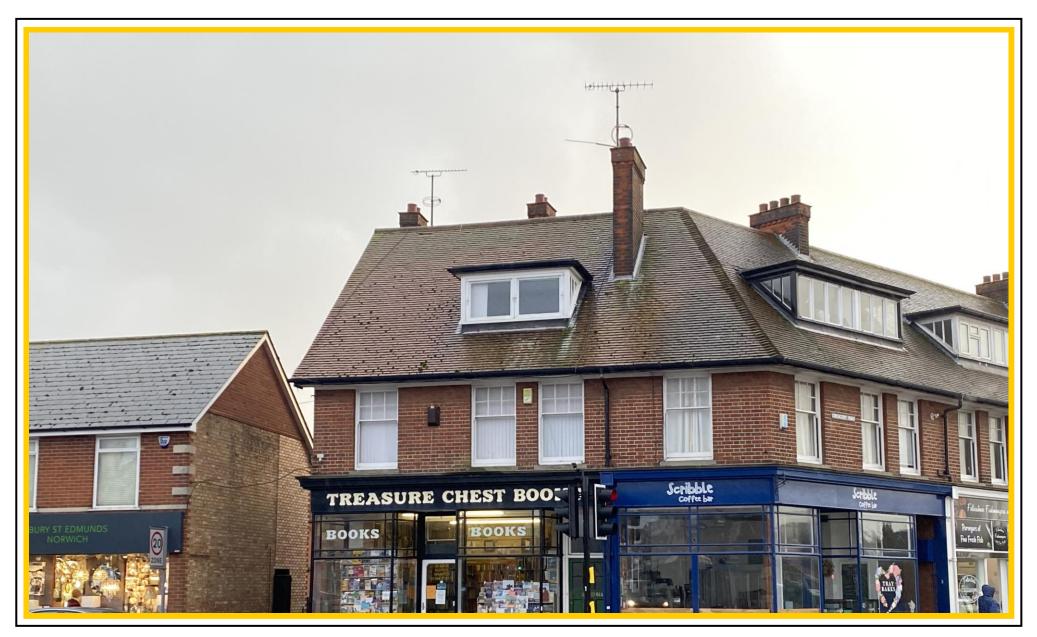

61A Cobbold Road, Felixstowe, Suffolk, IP11 7BH

£10,000 per annum – OFFICE PREMISES IN FELIXSTOWE TOWN CENTRE

Tel: Felixstowe 01394 282281 or Ipswich 01473 218600

Situated in the heart of Felixstowe town centre, this self-contained suite of five offices across the first and second floors with mains access from Cobbold Road is available for immediate occupation. The offices are fully modernised, in good decorative condition, with electric panel radiators and carpets throughout.

## OUTSIDE

Front door access from Cobbold Road and rear access via external stairway/fire escape. There is no allocated parking available, however, a public car park is within 20 yards of the building.