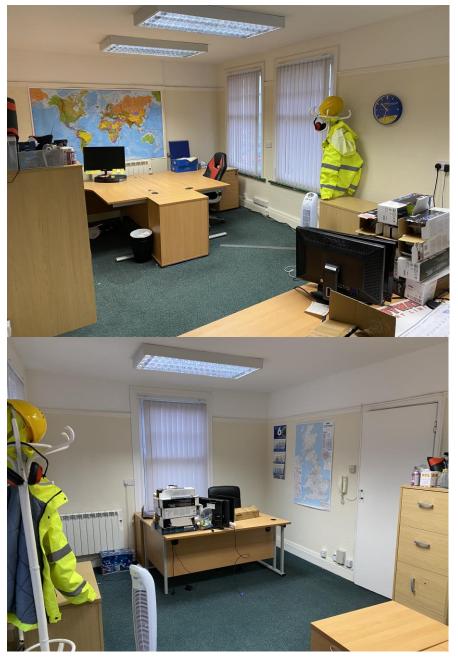

### OFFICE 1

19' 5" x 11' 7" (5.92m x 3.53m) 225 sq.ft.

## **OFFICE 2/STAFF ROOM**

11' 4" x 10' 2" (3.45m x 3.1m) 105 sq.ft. Built in cupboard housing Main Medway hot water heater. Door leading to fire escape.

KITCHENETTE Sink unit, Base level units, Extractor fan,

### OFFICE 3 12' 2" x 10' (3.71m x 3.05m) 131 sq.ft.

### OFFICE 4

11' 5" x 10' 3" (3.48m x 3.12m) 97 sq.ft.

# OFFICE 5

13' 4" x 6' 11" (4.06m x 2.11m) 92 sq.ft. Partially restricted headroom.