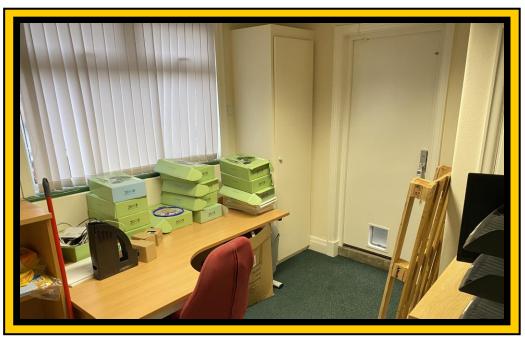

## **OFFICE 2/STAFF ROOM**

11' 4" x 10' 2" (3.45m x 3.1m) 105 sq.ft. Built in cupboard housing Main Medway hot water heater. Door leading to fire escape.

KITCHENETTE Sink unit, Base level units, Extractor fan,