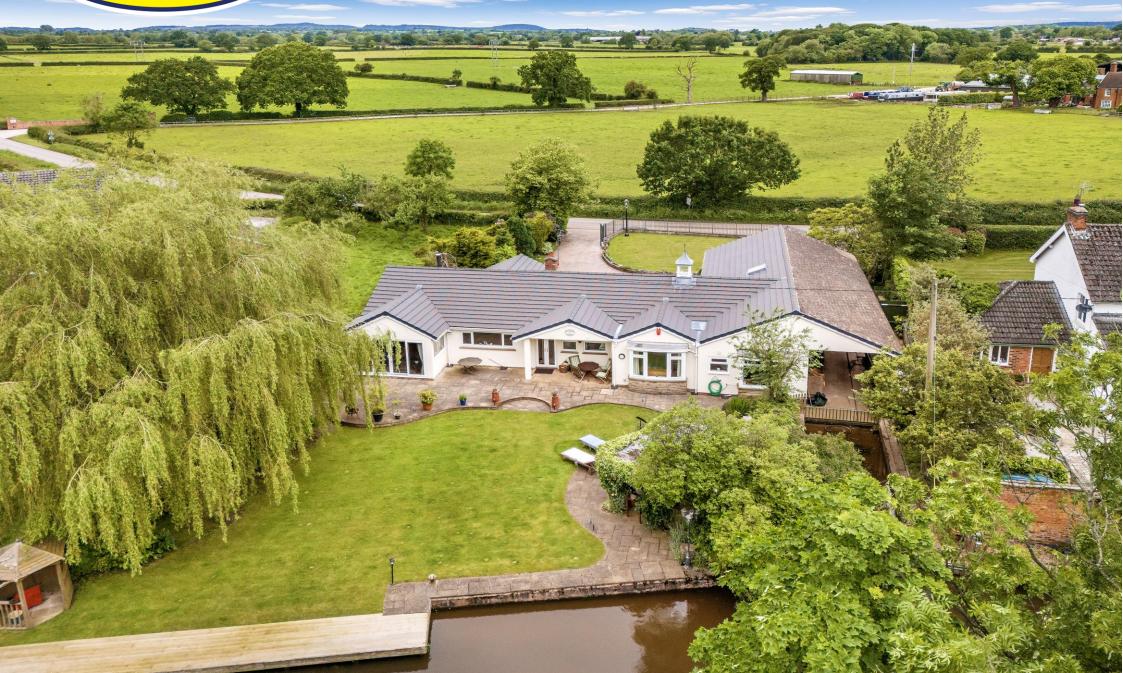

## Waters Edge, Springe Lane, Swanley, Nantwich, CW5 8NR

**Offers In Region Of £695,000** 

- Stunning Detached Canal-Side Bungalow
- Four Bedrooms, Three Bathrooms
- Slipway, covered boathouse and 90 foot canal frontage
- Double Garage, Generous Driveway

- Tranquil Rural Location, Right to Moor
- Just a short drive from Nantwich market town
- Attractive Gardens
- EPC D, Council Tax Band G, Freehold

Welcome to this stunning detached four bedroom, three bathroom canal side bungalow occupying a generous plot with attractive gardens and direct access onto the Llangollen canal, providing a unique lifestyle experience with opportunites for boating and leisurely walks along the canal towpath. Situated just a short drive from the historic Cheshire market town of Nantwich with its wide range of shops, boutiques and restaurants, this fabulous home offers outstanding convenience. At the same time, relish the peaceful surroundings of the countryside offering scenic walks and an idyllic environment. This wonderful property is a rare find, offering space and tranquility in a beautiful rural setting and is ideal for those seeking a peaceful retreat. The property's slipway provide convenient access to the canal, making it ideal for boating enthusiasts who can easily launch their boat from their own back garden. It also has a benefit of a right to moor with the Canal and Rivers Trust.

The interior of the property has been beautifully updated by the current owners and the generous accommodation includes a welcoming Entrance Hall with elegant parquet flooring that sets the tone for the rest of the home, cosy Lounge featuring a large bay window and log burner, bright and airy Garden Room/Dining Room with large opening sliding patio doors onto the garden, offering beautiful views over the canal, well equipped Kitchen with ample storage and a practical layout and a useful Utility Room. The four bedrooms offer ample storage, with two bedrooms featuring En Suite Shower Rooms and additionally there is a modern and stylish Family Bathroom. Outside, the property features a spacious in and out driveway, secured by two sets of electric gates, providing both security and convenience. The double garage not only accommodates vehicles but also offers space for boat storage with direct access to the slipway. The attractive gardens are meticulously maintained, providing a tranquil retreat and enjoyment of the canal views. This stunning home really is something special and is a haven for those seeking tranquility, outdoor pursuits and a connection to nature.