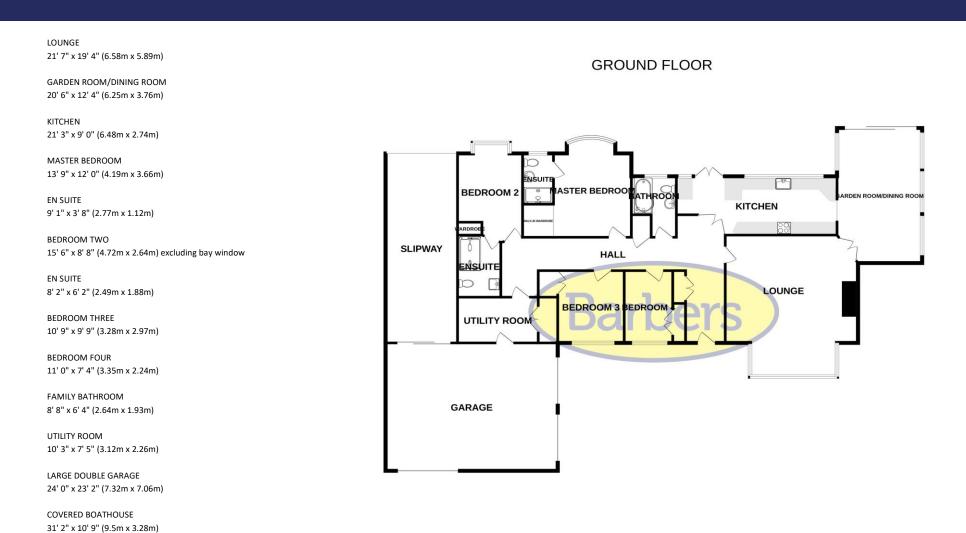

The interior of the property has been beautifully updated by the current owners and the generous accommodation includes a welcoming Entrance Hall with elegant parquet flooring that sets the tone for the rest of the home, cosy Lounge featuring a large bay window and log burner, bright and airy Garden Room/Dining Room with large opening sliding patio doors onto the garden, offering beautiful views over the canal, well equipped Kitchen with ample storage and a practical layout and a useful Utility Room. The four bedrooms offer ample storage, with two bedrooms featuring En Suite Shower Rooms and additionally there is a modern and stylish Family Bathroom. Outside, the property features a spacious in and out driveway, secured by two sets of electric gates, providing both security and convenience. The double garage not only accommodates vehicles but also offers space for boat storage with direct access to the slipway. The attractive gardens are meticulously maintained, providing a tranquil retreat and enjoyment of the canal views. This stunning home really is something special and is a haven for those seeking tranquility, outdoor pursuits and a connection to nature.