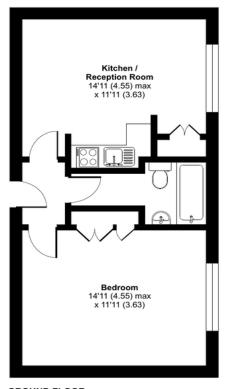

# New Esplanade Court, Esplanade Road, Paignton, TQ4

Approximate Area = 460 sq ft / 42.7 sq m

For identification only - Not to scale

#### **GROUND FLOOR**

Floor plan produced in accordance with RICS Property Measurement Standards incorporating International Property Measurement Standards (IPMS2 Residential). @nkhecom 2024. Produced for Ashtons Complete (Complete Property). REF: 1136975

SKETCH PLAN FOR ILLUSTRATIVE PURPOSES ONLY. All measurements and sizes and locations of walls, doors, window fittings and appliances are shown conventionally and are approximate only and cannot be regarded as being a representation either by the Seller or his Agent. We hope that these plans will assist you by providing you with a general impression of the layout of the accommodation. The plans are not to scale nor accurate in detail. © Unauthorised reproduction prohibited. As part of the service we offer we may recommend ancillary services to you which we believe will help with your property transaction. We wish to make you aware that should you decide to proceed we will receive a referral fee. This could be a fee, commission, payment or other reward. We will not refer your details unless you have provided consent for us to do so. You are not under