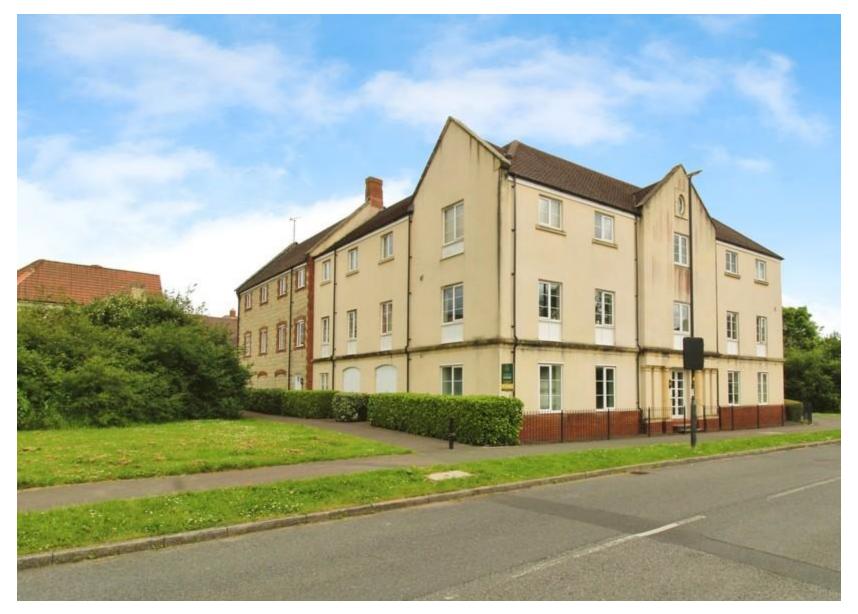

#### **Ground Floor**

Approx. 40.3 sq. metres (433.8 sq. feet)

Total area: approx. 40.3 sq. metres (433.8 sq. feet)

- GROUND FLOOR APARTMENT
- ONE BEDROOM
- OPEN PLAN LIVING SPACE
- CARPORT

Positioned in the popular residential area of HAYDON END in North Swindon is this WELL PRESENTED one bedroom GROUND FLOOR APARTMENT that has the added benefit of an undercover ALLOCATED PARKING SPACE. In brief the accommodation comprises an OPEN PLAN LIVING ARE AKITCHEN, one good sized bedroom and bathroom. Located close to the amenities of ORBITAL RETAIL PARK, this would make the ideal purchase for someone looking to get onto the property ladder.