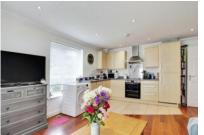

#### **Ground Floor**

Approx. 40.3 sq. metres (433.8 sq. feet)

Total area: approx. 40.3 sq. metres (433.8 sq. feet)

- GROUND FLOOR APARTMENT
- ONE BEDROOM
- OPEN PLAN LIVING SPACE
- CARPORT

Positioned in the popular residential area of HAYDON END in North Swindon is this WELL PRESENTED one bedroom GROUND FLOOR APARTMENT that has the added benefit of an undercover ALLOCATED PARKING SPACE. In brief the accommodation comprises an OPEN PLAN LIVING ARE AKITCHEN, one good sized bedroom and bathroom. Located close to the amenities of ORBITAL RETAIL PARK, this would make the ideal purchase for someone looking to get onto the property ladder.