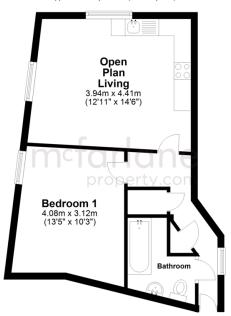

#### **Ground Floor**

Approx. 40.3 sq. metres (433.8 sq. feet)

Total area: approx. 40.3 sq. metres (433.8 sq. feet)

- GROUND FLOOR APARTMENT
- ONE BEDROOM
- OPEN PLAN LIVING SPACE
- CARPORT

Positioned in the popular residential area of HAYDON END in North Swindon is this WELL PRESENTED one bedroom GROUND FLOOR APARTMENT that has the added benefit of an undercover ALLOCATED PARKING SPACE. In brief the accommodation comprises an OPEN PLAN LIVING ARE AKITCHEN, one good sized bedroom and bathroom. Located close to the amenities of ORBITAL RETAIL PARK, this would make the ideal purchase for someone looking to get onto the property ladder.