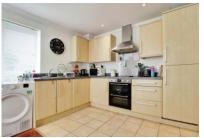

#### **Ground Floor**

Approx. 40.3 sq. metres (433.8 sq. feet)

Total area: approx. 40.3 sq. metres (433.8 sq. feet)

- GROUND FLOOR APARTMENT
- ONE BEDROOM
- OPEN PLAN LIVING SPACE
- CARPORT

Positioned in the popular residential area of HAYDON END in North Swindon is this WELL PRESENTED one bedroom GROUND FLOOR APARTMENT that has the added benefit of an undercover ALLOCATED PARKING SPACE. In brief the accommodation comprises an OPEN PLAN LIVING ARE AKITCHEN, one good sized bedroom and bathroom. Located close to the amenities of ORBITAL RETAIL PARK, this would make the ideal purchase for someone looking to get onto the property ladder.