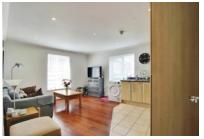

#### **Ground Floor**

Approx. 40.3 sq. metres (433.8 sq. feet)

Total area: approx. 40.3 sq. metres (433.8 sq. feet)

- GROUND FLOOR APARTMENT
- ONE BEDROOM
- OPEN PLAN LIVING SPACE
- CARPORT

Positioned in the popular residential area of HAYDON END in North Swindon is this WELL PRESENTED one bedroom GROUND FLOOR APARTMENT that has the added benefit of an undercover ALLOCATED PARKING SPACE. In brief the accommodation comprises an OPEN PLAN LIVING ARE AKITCHEN, one good sized bedroom and bathroom. Located close to the amenities of ORBITAL RETAIL PARK, this would make the ideal purchase for someone looking to get onto the property ladder.