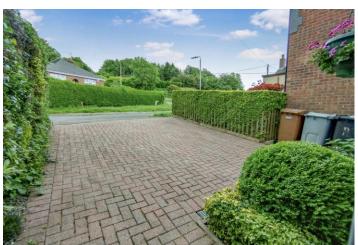

#### **EXTERNALLY**

A block paved frontage provides double width parking, shrub borders. A paved pathway to the left hand side leads to the rear garden.