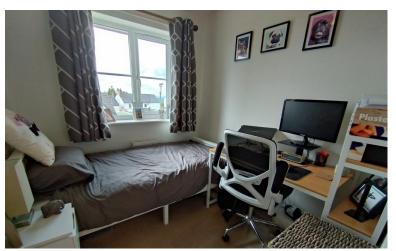

#### **BEDROOM THREE**

7' 9" x 7' 2" (2.36m x 2.18 m)

Window to the rear, radiator.