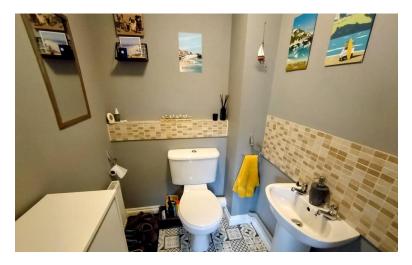

## SHOWER/WET ROOM

With a fitted shower and screen, tiled floor, low level W.C, wash hand basin, chrome towel radiator, splash back tiled walls, window to the side.