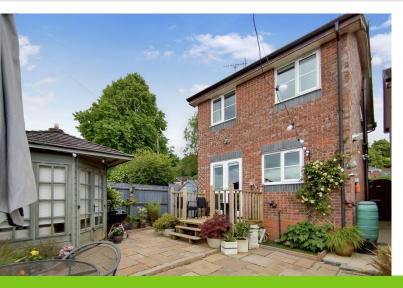

#### REAR GARDEN

An attractive landscaped rear garden area, with a paved patio area, shrub borders, cold water tap, garden shed space. The garden attracts afternoon sun.