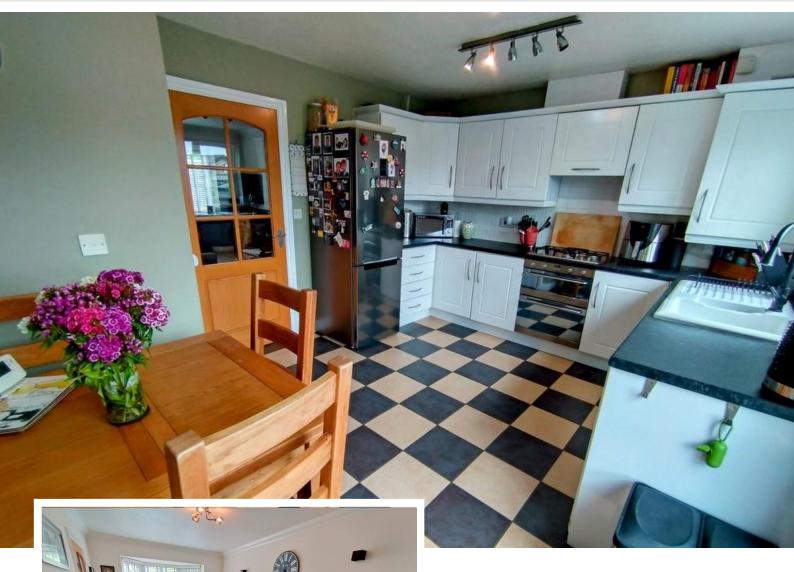

#### KITCHEN/DINER

14' 7" x 10' 11" (4.44m x 3.33m)

Comprising a range of base and wall units, work surfaces, inset sink, integrated double oven, hob and extractor, tiled floor, store cupboard off, french doors to the garden over looking to the pleasant landscaped, window to the rear. Glow worm boiler installed in approx 2019 Radiator.