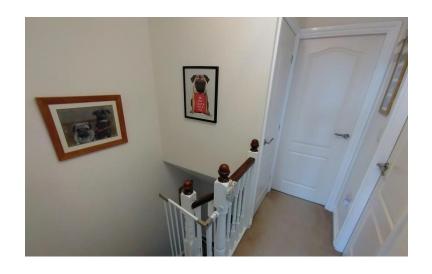

#### LOUNGE

16 ' x 9' 10" (4.88m x 3m)

A good sized lounge with a bow window to the front, radiator, laminate flooring, gas fire stove with hearth, staircase to the first floor. Door to;

#### FIRST FLOOR LANDING