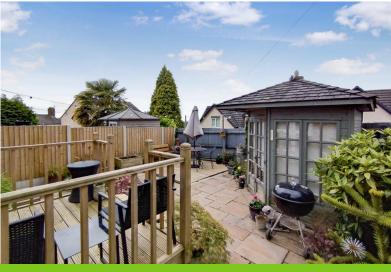

#### REAR GARDEN

An attractive landscaped rear garden area, with a paved patio area, shrub borders, cold water tap, garden shed space. The garden attracts afternoon sun.