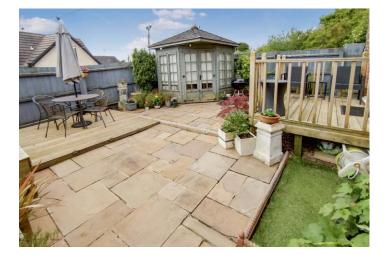

#### REAR GARDEN

An attractive landscaped rear garden area, with a paved patio area, shrub borders, cold water tap, garden shed space. The garden attracts afternoon sun.