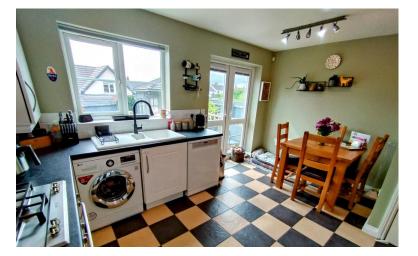

#### KITCHEN/DINER

14' 7" x 10' 11" (4.44m x 3.33m)

Comprising a range of base and wall units, work surfaces, inset sink, integrated double oven, hob and extractor, tiled floor, store cupboard off, french doors to the garden over looking to the pleasant landscaped, window to the rear. Glow worm boiler installed in approx 2019 Radiator.