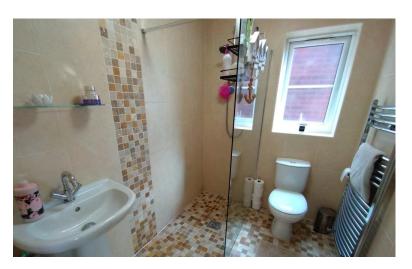

## SHOWER/WET ROOM

With a fitted shower and screen, tiled floor, low level W.C, wash hand basin, chrome towel radiator, splash back tiled walls, window to the side.