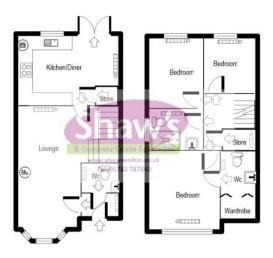

#### ENTRANCE HALL

Front entrance door with glazed panels, radiator.

### CLO AKS/W.C

Low level W.C, wash hand basin, radiator.

#### LOUNGE

16 ' x 9' 10" (4.88m x 3m)

A good sized lounge with a bow window to the front, radiator, laminate flooring, gas fire stove with hearth, staircase to the first floor. Door to;

#### KITCHEN/DINER

14' 7" x 10' 11" (4.44m x 3.33m)

Comprising a range of base and wall units, work surfaces, inset sink, integrated double oven, hob and extractor, tiled floor, store cupboard off, french doors to the garden over looking to the pleasant landscaped, window to the rear. Glow worm boiler installed in approx 2019 Radiator.

#### FIRST FLOOR LANDING

#### **BEDROOM ONE**

10' 8" x 10' 4" (3.25m x 3.15m) Window to the front, radiator.

#### CLO AKS/WC

With a low level W.C, wash hand basin, radiator, space for a shower cubicle. Radiator.

## BEDROOM TWO

10' 8" x 7' 2" (3.25m x 2.18m)

Window to the rear with a far reaching view to the rear, radiator.

#### **BEDROOM THREE**

7' 9" x 7' 2" (2.36m x 2.18 m)

Window to the rear, radiator.

## SHOWER/WET ROOM

With a fitted shower and screen, tiled floor, low level W.C, wash hand basin, chrome towel radiator, splash back tiled walls, window to the side.

Whilst every attempt has been made to ensure the accuracy of the floor plan contained here, measurements of doors, windows, rooms and any other items are approximate and no responsibility is taken for any error, omission, or mis-statement and the floor plan is an illustration only as a guide.

This plan is for illustrative purposes only and should be used as such by any prospective purchase only. The services, systems, appliances, shown have not been tested and no guarantee as to their operation or efficiency can be given Made with Yusua Builder.