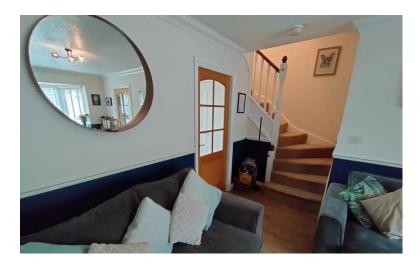

#### LOUNGE

16 ' x 9' 10" (4.88m x 3m)

A good sized lounge with a bow window to the front, radiator, laminate flooring, gas fire stove with hearth, staircase to the first floor. Door to;