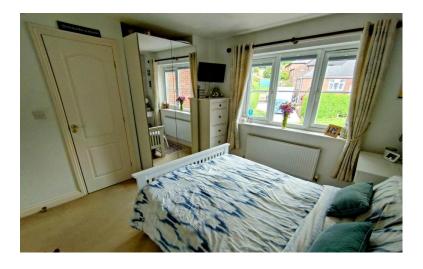

#### **BEDROOM ONE**

10' 8" x 10' 4" (3.25m x 3.15m) Window to the front, radiator.

## BEDROOM TWO

10' 8" x 7' 2" (3.25m x 2.18m)

Window to the rear with a far reaching view to the rear, radiator.