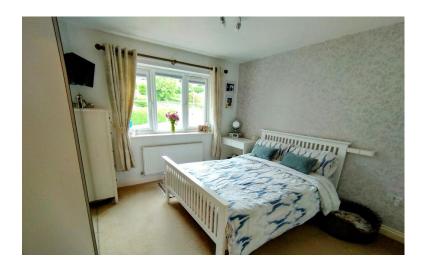

#### **BEDROOM ONE**

10' 8" x 10' 4" (3.25m x 3.15m) Window to the front, radiator.

## BEDROOM TWO

10' 8" x 7' 2" (3.25m x 2.18m)

Window to the rear with a far reaching view to the rear, radiator.

#### **BEDROOM THREE**

7' 9" x 7' 2" (2.36m x 2.18 m)

Window to the rear, radiator.