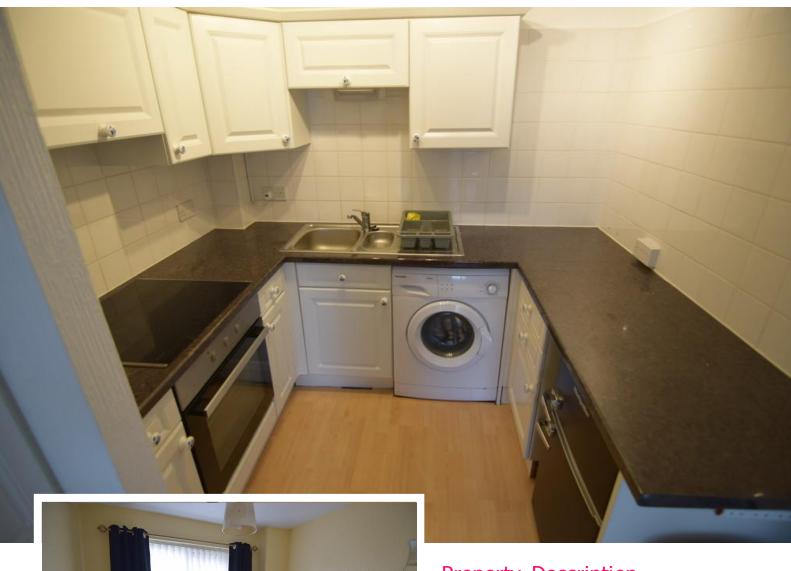

## **Property Description**

NEW TO MARKET A 2 BEDROOM FIRST FLOOR MODERN APARTMENT [LIFT TO FLOOR]

COMPRISING COMMUNAL ENTRANCE, LOUNGE, 2 BEDROOMS, MODERN KITCHEN WITH RANGE OF WALL AND BASE UNITS, PLUMBED FOR WASHING MACHINE, SPLIT ELECTRIC OVEN AND HOB. SHOWER ROOM WITH CORNER SHOWER CUBICLE, VANITY WASH HAND BASIN, WC. DOUBLE GLAZED, ELECTRIC HEATING,

ALLOCTED PARKING, COMMUNAL DRYING ROOM, REFUSE SHUTE LOCATED WITHIN WALKING DISTANCE TO BLACKPOOL TOWN CENTRE AND THE PROMENADE.

KITCHEN
7' 8" x 6' 0" (2.34m x 1.83m)
HALLWAY
10' 1" x 3' 7" (3.07m x 1.09m)
LOUNGE
9' 11" x 16' 4" (3.02m x 4.98m)
BATHROOM
5' 6" x 6' 11" (1.68m x 2.11m)
BEDROOM
10' 5" x 10' 9" (3.18m x 3.28m)
BEDROOM
7' 9" x 8' 1" (2.36m x 2.46m)