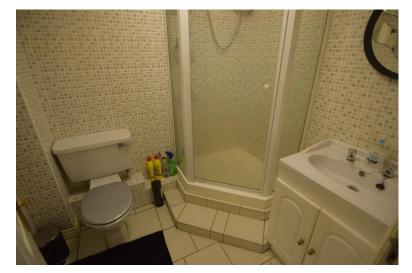

## **Property Description**

NEW TO MARKET A 2 BEDROOM FIRST FLOOR MODERN APARTMENT [LIFT TO FLOOR]

COMPRISING COMMUNAL ENTRANCE, LOUNGE, 2 BEDROOMS, MODERN KITCHEN WITH RANGE OF WALL AND BASE UNITS, PLUMBED FOR WASHING MACHINE, SPLIT ELECTRIC OVEN AND HOB. SHOWER ROOM WITH CORNER SHOWER CUBICLE, VANITY WASH HAND BASIN, WC. DOUBLE GLAZED, ELECTRIC HEATING,

ALLOCTED PARKING, COMMUNAL DRYING ROOM, REFUSE SHUTE LOCATED WITHIN WALKING DISTANCE TO BLACKPOOL TOWN CENTRE AND THE PROMENADE.

KITCHEN
7' 8" x 6' 0" (2.34m x 1.83m)
HALLWAY
10' 1" x 3' 7" (3.07m x 1.09m)
LOUNGE
9' 11" x 16' 4" (3.02m x 4.98m)
BATHROOM
5' 6" x 6' 11" (1.68m x 2.11m)
BEDROOM
10' 5" x 10' 9" (3.18m x 3.28m)
BEDROOM
7' 9" x 8' 1" (2.36m x 2.46m)