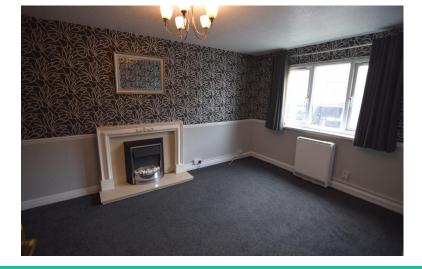

## **Property Description**

NEW TO MARKET A 2 BEDROOM FIRST FLOOR MODERN APARTMENT [LIFT TO FLOOR]

COMPRISING COMMUNAL ENTRANCE, LOUNGE, 2 BEDROOMS, MODERN KITCHEN WITH RANGE OF WALL AND BASE UNITS, PLUMBED FOR WASHING MACHINE, SPLIT ELECTRIC OVEN AND HOB. SHOWER ROOM WITH CORNER SHOWER CUBICLE, VANITY WASH HAND BASIN, WC. DOUBLE GLAZED, ELECTRIC HEATING,

ALLOCTED PARKING, COMMUNAL DRYING ROOM, REFUSE SHUTE LOCATED WITHIN WALKING DISTANCE TO BLACKPOOL TOWN CENTRE AND THE PROMENADE.

KITCHEN
7' 8" x 6' 0" (2.34m x 1.83m)
HALLWAY
10' 1" x 3' 7" (3.07m x 1.09m)
LOUNGE
9' 11" x 16' 4" (3.02m x 4.98m)
BATHROOM
5' 6" x 6' 11" (1.68m x 2.11m)
BEDROOM
10' 5" x 10' 9" (3.18m x 3.28m)
BEDROOM
7' 9" x 8' 1" (2.36m x 2.46m)