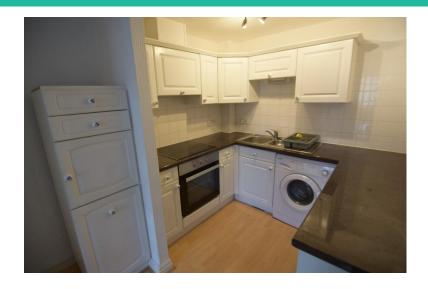

## **Property Description**

NEW TO MARKET A 2 BEDROOM FIRST FLOOR MODERN APARTMENT [LIFT TO FLOOR]

COMPRISING COMMUNAL ENTRANCE, LOUNGE, 2 BEDROOMS, MODERN KITCHEN WITH RANGE OF WALL AND BASE UNITS, PLUMBED FOR WASHING MACHINE, SPLIT ELECTRIC OVEN AND HOB. SHOWER ROOM WITH CORNER SHOWER CUBICLE, VANITY WASH HAND BASIN, WC. DOUBLE GLAZED, ELECTRIC HEATING,

ALLOCTED PARKING, COMMUNAL DRYING ROOM, REFUSE SHUTE LOCATED WITHIN WALKING DISTANCE TO BLACKPOOL TOWN CENTRE AND THE PROMENADE.

KITCHEN
7' 8" x 6' 0" (2.34m x 1.83m)
HALLWAY
10' 1" x 3' 7" (3.07m x 1.09m)
LOUNGE
9' 11" x 16' 4" (3.02m x 4.98m)
BATHROOM
5' 6" x 6' 11" (1.68m x 2.11m)
BEDROOM
10' 5" x 10' 9" (3.18m x 3.28m)
BEDROOM
7' 9" x 8' 1" (2.36m x 2.46m)