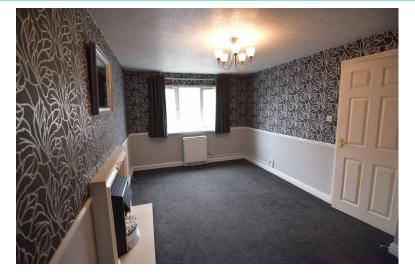

## **Property Description**

NEW TO MARKET A 2 BEDROOM FIRST FLOOR MODERN APARTMENT [LIFT TO FLOOR]

COMPRISING COMMUNAL ENTRANCE, LOUNGE, 2 BEDROOMS, MODERN KITCHEN WITH RANGE OF WALL AND BASE UNITS, PLUMBED FOR WASHING MACHINE, SPLIT ELECTRIC OVEN AND HOB. SHOWER ROOM WITH CORNER SHOWER CUBICLE, VANITY WASH HAND BASIN, WC. DOUBLE GLAZED, ELECTRIC HEATING,

ALLOCTED PARKING, COMMUNAL DRYING ROOM, REFUSE SHUTE LOCATED WITHIN WALKING DISTANCE TO BLACKPOOL TOWN CENTRE AND THE PROMENADE.

KITCHEN
7' 8" x 6' 0" (2.34m x 1.83m)
HALLWAY
10' 1" x 3' 7" (3.07m x 1.09m)
LOUNGE
9' 11" x 16' 4" (3.02m x 4.98m)
BATHROOM
5' 6" x 6' 11" (1.68m x 2.11m)
BEDROOM
10' 5" x 10' 9" (3.18m x 3.28m)
BEDROOM
7' 9" x 8' 1" (2.36m x 2.46m)