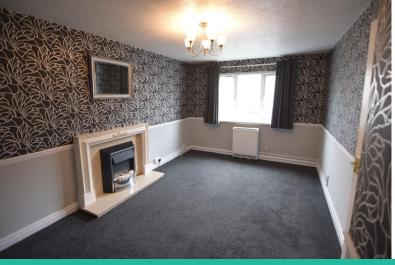

ALLOCTED PARKING, COMMUNAL DRYING ROOM, REFUSE SHUTE LOCATED WITHIN WALKING DISTANCE TO BLACKPOOL TOWN CENTRE AND THE PROMENADE.

KITCHEN
7' 8" x 6' 0" (2.34m x 1.83m)
HALLWAY
10' 1" x 3' 7" (3.07m x 1.09m)
LOUNGE
9' 11" x 16' 4" (3.02m x 4.98m)
BATHROOM
5' 6" x 6' 11" (1.68m x 2.11m)
BEDROOM
10' 5" x 10' 9" (3.18m x 3.28m)
BEDROOM
7' 9" x 8' 1" (2.36m x 2.46m)