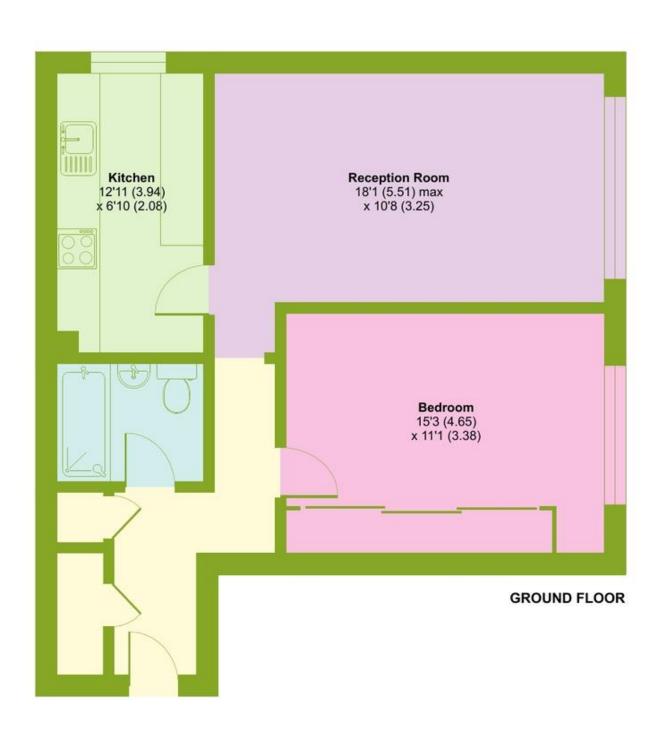

## Maidstone Road, London, N11

Approximate Area = 606 sq ft / 56.3 sq m

For identification only - Not to scale

Bounds Green Office 3 Latham Court Brownlow Road London N11 2ES 0208 - 365 - 8900 boundsgreen@wilkinsonbyrne.com Turnpike Lane Office
8 Turnpike Parade
Green Lanes
London N15 3EA
0208 - 888 - 0022
turnpikelane@wilkinsonbyrne.com