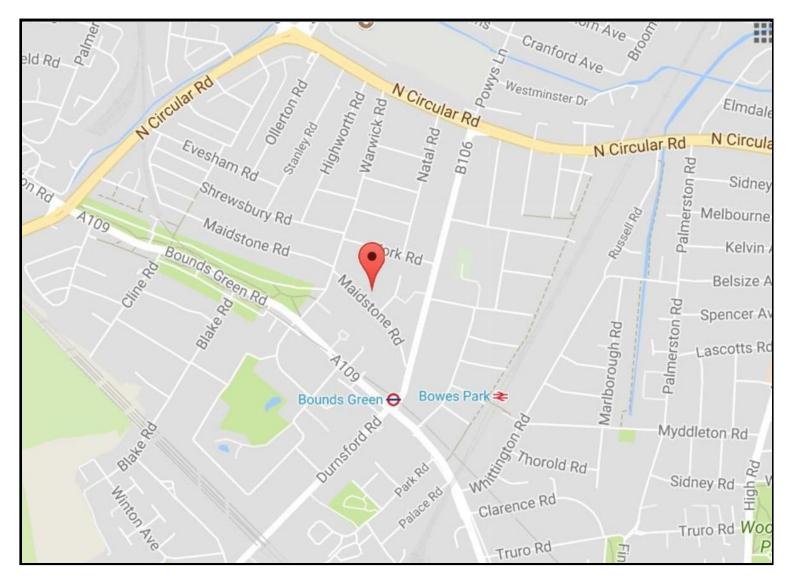

## Maidstone Road, N11 2TR

## £275,000 LEASEHOLD

Discover spacious living in this ground floor flat nestled within a popular purpose-built block just moments away from Bounds Green Tube (Piccadilly Line) Bowes Park Mainline Station. This well-appointed flat boasts a separate modern kitchen, providing ample space for culinary endeavors, along with a contemporary fitted bathroom for added convenience. Enjoy the comfort of double glazing and the security of an entry phone system. The lounge area presents a large entertaining area and the bedroom is an ample double. The location has easy transport links, adjacent shopping and array of features, this delightful flat offers an ideal living solution for those seeking comfort, convenience and practicality.