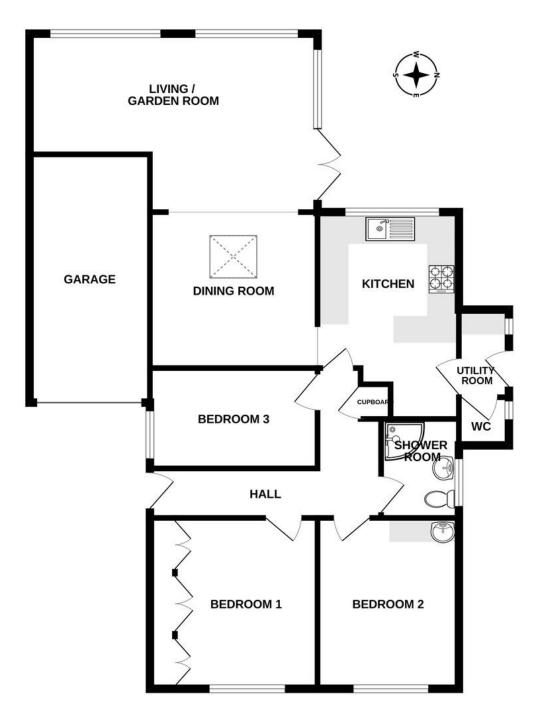

age. Side access gate to rear garden. Rear garden faces west and is part lawn, part patio and has a large timber summerhouse with lighting and power





#### LOCATION

Situated near the centre of Tiptree and subsequently offering nearby access to primary and secondary schools with favourable ratings, Asda and Tesco supermarkets, doctors and other local amenities, so you have all your essentials close by. Tiptree is a sought-after village with plenty of countryside surrounding it. Kelvedon Train station (approx 2.5 miles) offers mainline services to London and Colchester. You have nearby access to the A12 and are only a short drive from Colchester, Maldon, Witham and Chelmsford, making it an ideal place to live for commuters













# Green Lane, Tiptree CO5 0DA



**GROUND FLOOR** 



DIRECTIONS