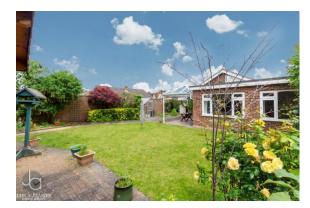

#### OUTSIDE

Large driveway for multiple vehicles leading to garage. Side access gate to rear garden. Rear garden faces west and is part lawn, part patio and has a large timber summerhouse with lighting and power