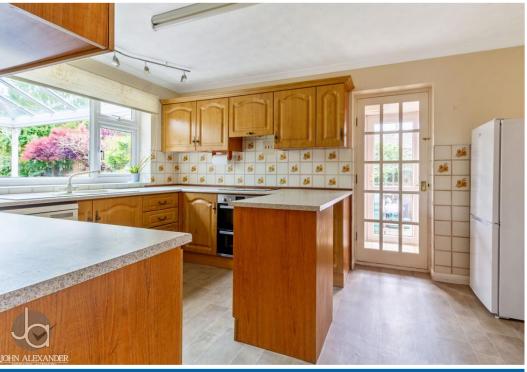

#### **KITCHEN**

#### 14' 5" x 9' 11" (4.39m x 3.02m)

Window to rear aspect, doors leading off to dining room, and utility. Fitted wall and base units with integrated electric hob, electric oven and space for dishwasher and fridge freezer