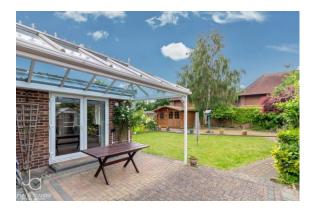

#### LIVING ROOM/ GARDEN ROOM

20' 2" x 12' 5" (6.15m x 3.78m)

Windows to rear aspect, double door to garden and archway to living room

#### OUTSIDE

Large driveway for multiple vehicles leading to garage. Side access gate to rear garden. Rear garden faces west and is part lawn, part patio and has a large timber summerhouse with lighting and power