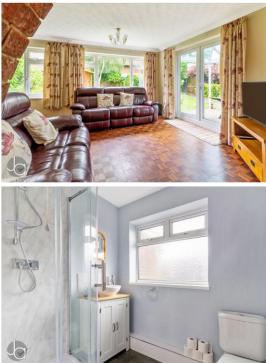

#### LIVING ROOM/ GARDEN ROOM

20' 2" x 12' 5" (6.15m x 3.78m)

Windows to rear aspect, double door to garden and archway to living room

#### SHOWER ROOM 6' 10" x 5' 5" (2.08m x 1.65m)

Window to side aspect, shower unit, wash basin and WC