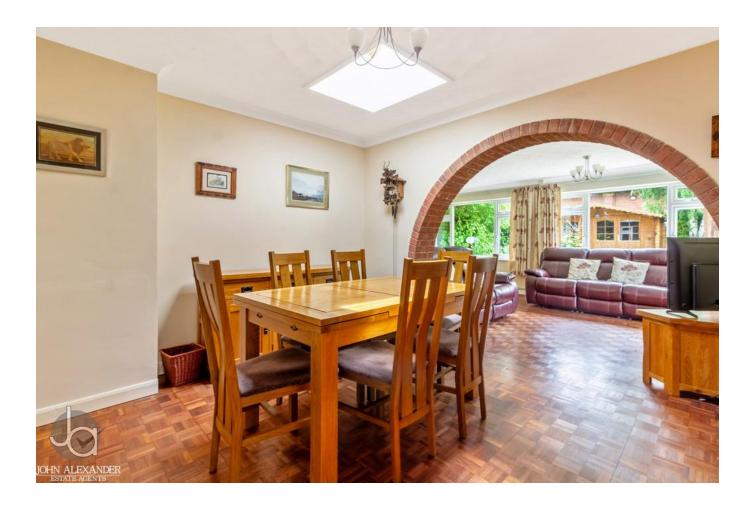

#### **DINING ROOM**

#### 11' 11" x 10' 4" (3.63m x 3.15m)

Door to kitchen and brick-built archway to living room. Light tunnel in ceiling to provide natural light over the table

#### LIVING ROOM/ GARDEN ROOM

20' 2" x 12' 5" (6.15m x 3.78m)

Windows to rear aspect, double door to garden and archway to living room