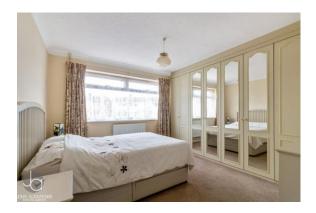

#### **BEDROOM ONE** 11' 11" x 11' 9" (3.63m x 3.58m)

Window to front aspect and built in wardrobes

#### **BEDROOM TWO** 11' 11" x 9' 11" (3.63m x 3.02m) Window to front aspect and built in sink