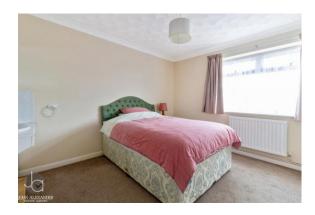

#### **BEDROOM ONE** 11' 11" x 11' 9" (3.63m x 3.58m)

Window to front aspect and built in wardrobes

#### **BEDROOM TWO** 11' 11" x 9' 11" (3.63m x 3.02m) Window to front aspect and built in sink