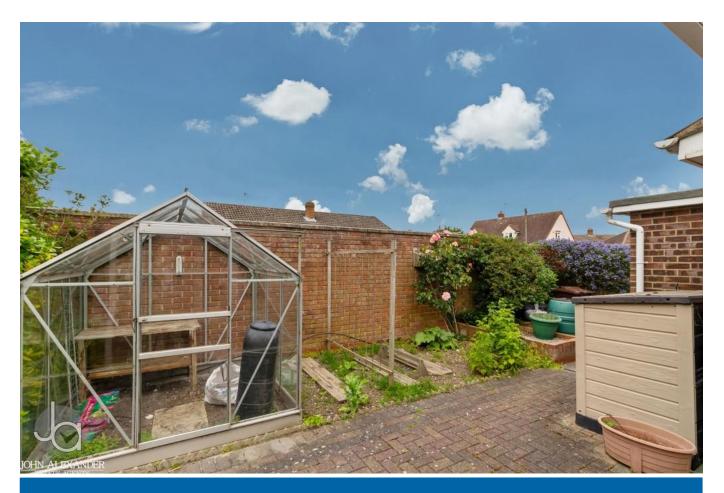

#### OUTSIDE

Large driveway for multiple vehicles leading to garage. Side access gate to rear garden. Rear garden faces west and is part lawn, part patio and has a large timber summerhouse with lighting and power