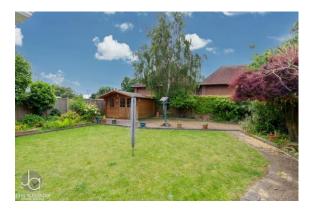

#### OUTSIDE

Large driveway for multiple vehicles leading to garage. Side access gate to rear garden. Rear garden faces west and is part lawn, part patio and has a large timber summerhouse with lighting and power