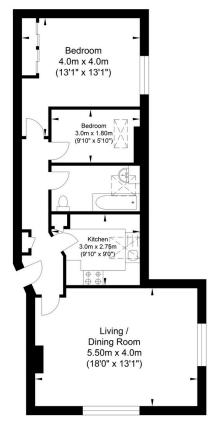

### Shoreham Court, Shoreham-by-Sea

Approximate Floor Area 628.93 sq ft (58.43 sq m)

Approximate Gross Internal Area = 58.43 sq m / 628.93 sq ft Illustration for identification purposes only, measurements are approximate, not to scale.