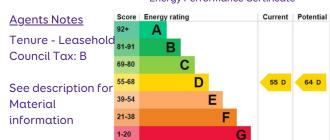

### Material Information:

Tenure - Leasehold - 176 Years from July 2023 Annual Ground Rent - £0 Service Charge - 25 Mar 2024 - 24 Mar 2025 (PAID) £2276 Council Tax Band - B

Contact us today to arrange a viewing! Call us on 01273 661577 Email us at shoreham@oakleyproperty.com

### **Energy Performance Certificate**