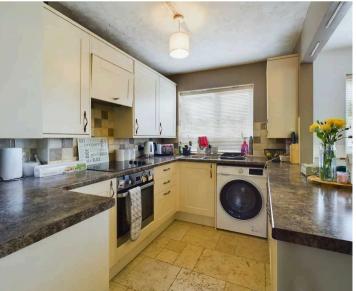

.

- First floor two storey apartment
- Spacious sitting/dining room
- Kitchen with breakfast bar
- Three good size bedrooms
- Family bathroom
- Garage and parking
- Gas central heating and double glazed windows
- Fantastic location, close to village shops, park and restaurants
- Easy access to the rest of the Lake District National Park

# EPC RATING D

# **SERVICES**

Mains electric, mains gas, mains water, mains drainage

# COUNCIL TAX:BAND C

#### **TENURE:LEASEHOLD**

#### **DIRECTIONS**

From our Windermere office turn left on to Oak Street, Bannerigg are the apartments on your right hand side and number 14 is situated to the first floor located towards the middle of the development with an under built garage accessed from the lane to the rear.

WHAT3WORDS:clincher.fetch.steers









#### FIRST FLOOR

#### PORCH

5' 8" x 4' 9" (1.73m x 1.45m)

# SITTING DINING ROOM

25' 11" x 15' 9" (7.89m x 4.81m)

#### KITCHEN

9' 10" x 7' 1" (2.99m x 2.17m)

#### SECOND FLOOR

#### LANDING

10' 3" x 6' 4" (3.12m x 1.94m)

#### BEDROOM

14' 1" x 9' 0" (4.29m x 2.75m)

#### **BEDROOM**

11' 1" x 9' 1" (3.38m x 2.77m)

# BEDROOM

7' 7" x 6' 4" (2.32m x 1.94m)

#### BATHROOM

6' 11" x 6' 3" (2.12m x 1.91m)

#### **IDENTIFICATION CHECKS**

Should a purchaser(s) have an offer accepted on a property marketed by THW Estate Agents they will need to undertake an identification check. This is done to meet our obligation under Anti Money Laundering Regulations (AML) and is a legal requirement. We use a specialist third party service to verify your identity. The cost of these checks is £43.2