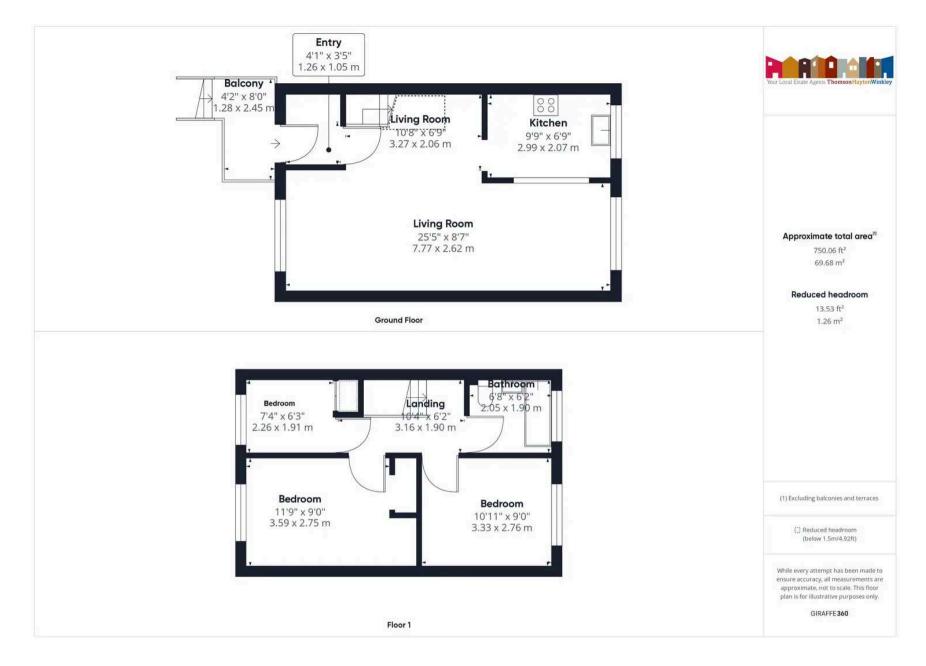

#### FIRST FLOOR

#### PORCH

5' 8" x 4' 9" (1.73m x 1.45m)

# SITTING DINING ROOM

25' 11" x 15' 9" (7.89m x 4.81m)

#### KITCHEN

9' 10" x 7' 1" (2.99m x 2.17m)

#### SECOND FLOOR

#### LANDING

10' 3" x 6' 4" (3.12m x 1.94m)

#### BEDROOM

14' 1" x 9' 0" (4.29m x 2.75m)

#### **BEDROOM**

11' 1" x 9' 1" (3.38m x 2.77m)

# BEDROOM

7' 7" x 6' 4" (2.32m x 1.94m)

#### BATHROOM

6' 11" x 6' 3" (2.12m x 1.91m)