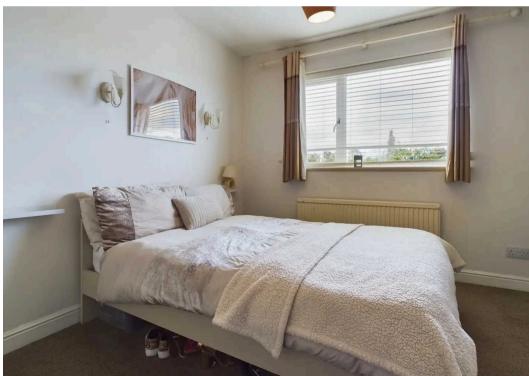

#### BEDROOM

14' 1" x 9' 0" (4.29m x 2.75m)

#### **BEDROOM**

11' 1" x 9' 1" (3.38m x 2.77m)

# BEDROOM

7' 7" x 6' 4" (2.32m x 1.94m)