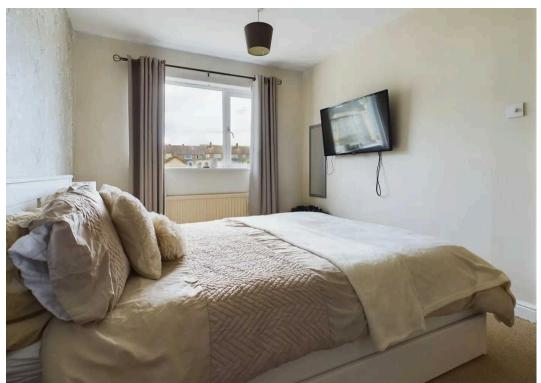

#### BEDROOM

14' 1" x 9' 0" (4.29m x 2.75m)

#### **BEDROOM**

11' 1" x 9' 1" (3.38m x 2.77m)