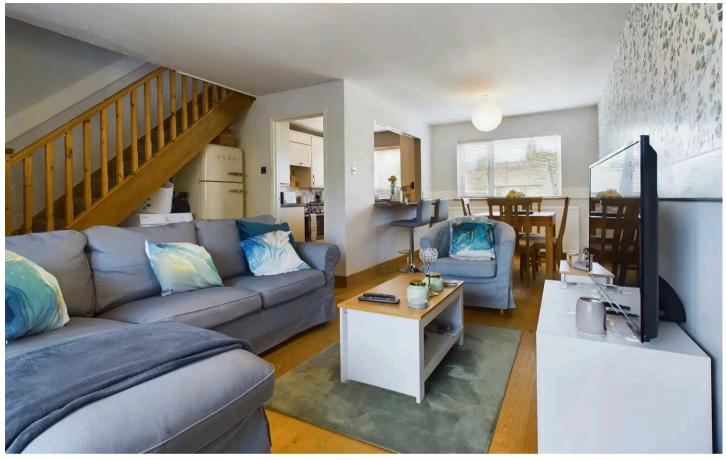

ce.

- First floor two storey apartment
- Spacious sitting/dining room
- Kitchen with breakfast bar
- Three good size bedrooms
- Family bathroom
- Garage and parking
- Gas central heating and double glazed windows
- Fantastic location, close to village shops, park and restaurants
- Easy access to the rest of the Lake District National Park

# EPC RATING D

# **SERVICES**

Mains electric, mains gas, mains water, mains drainage

# COUNCIL TAX:BAND C

#### **TENURE:LEASEHOLD**

#### **DIRECTIONS**

From our Windermere office turn left on to Oak Street, Bannerigg are the apartments on your right hand side and number 14 is situated to the first floor located towards the middle of the development with an under built garage accessed from the lane to the rear.

WHAT3WORDS:clincher.fetch.steers









#### FIRST FLOOR

#### PORCH

5' 8" x 4' 9" (1.73m x 1.45m)

# SITTING DINING ROOM

25' 11" x 15' 9" (7.89m x 4.81m)

#### KITCHEN

9' 10" x 7' 1" (2.99m x 2.17m)

#### SECOND FLOOR

#### LANDING

10' 3" x 6' 4" (3.12m x 1.94m)

#### BEDROOM

14' 1" x 9' 0" (4.29m x 2.75m)

#### **BEDROOM**

11' 1" x 9' 1" (3.38m x 2.77m)

# BEDROOM

7' 7" x 6' 4" (2.32m x 1.94m)

#### BATHROOM

6' 11" x 6' 3" (2.12m x 1.91m)

#### **IDENTIFICATION CHECKS**

Should a purchaser(s) have an offer accepted on a property marketed by THW Estate Agents they will need to undertake an identification check. This is done to meet our obligation under Anti Money Laundering Regulations (AML) and is a legal requirement. We use a specialist third party service to verify your identity. The cost of these checks is £43