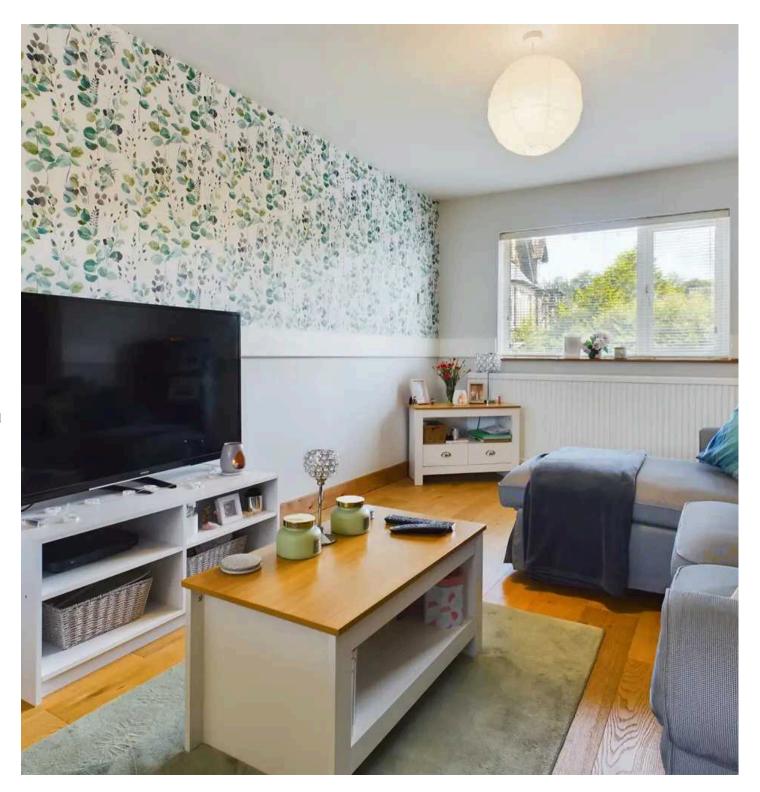

pace.

- First floor two storey apartment
- Spacious sitting/dining room
- Kitchen with breakfast bar
- Three good size bedrooms
- Family bathroom
- Garage and parking
- Gas central heating and double glazed windows
- Fantastic location, close to village shops, park and restaurants
- Easy access to the rest of the Lake District National Park

# EPC RATING D

# **SERVICES**

Mains electric, mains gas, mains water, mains drainage

# COUNCIL TAX:BAND C

#### **TENURE:LEASEHOLD**

#### **DIRECTIONS**

From our Windermere office turn left on to Oak Street, Bannerigg are the apartments on your right hand side and number 14 is situated to the first floor located towards the middle of the development with an under built garage accessed from the lane to the rear.

WHAT3WORDS:clincher.fetch.steers









#### FIRST FLOOR

#### PORCH

5' 8" x 4' 9" (1.73m x 1.45m)

# SITTING DINING ROOM

25' 11" x 15' 9" (7.89m x 4.81m)

#### KITCHEN

9' 10" x 7' 1" (2.99m x 2.17m)

#### SECOND FLOOR

#### LANDING

10' 3" x 6' 4" (3.12m x 1.94m)

#### BEDROOM

14' 1" x 9' 0" (4.29m x 2.75m)

#### **BEDROOM**

11' 1" x 9' 1" (3.38m x 2.77m)

# BEDROOM

7' 7" x 6' 4" (2.32m x 1.94m)

#### BATHROOM

6' 11" x 6' 3" (2.12m x 1.91m)

#### **IDENTIFICATION CHECKS**

Should a purchaser(s) have an offer accepted on a property marketed by THW Estate Agents they will need to undertake an identification check. This is done to meet our obligation under Anti Money Laundering Regulations (AML) and is a legal requirement. We use a specialist third party service to verify your identity. The cost of these checks is £