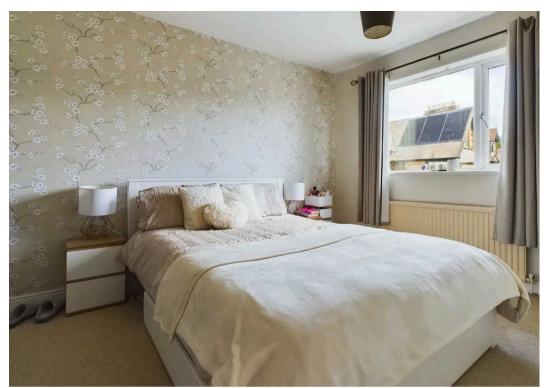

#### BEDROOM

14' 1" x 9' 0" (4.29m x 2.75m)

#### **BEDROOM**

11' 1" x 9' 1" (3.38m x 2.77m)