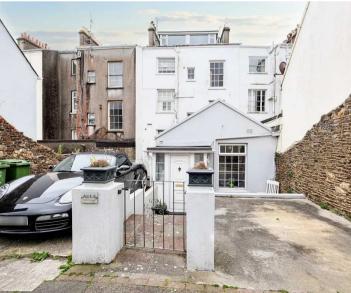

## Apartment 5, 3 Almorah Crescent, Lower Kings Cliff

St. Helier, Jersey

A rare opportunity to purchase a one-bedroom ground floor apartment with parking and a small patio area. Nestled within the prestigious Almorah Crescent, situated in a quieter part of St. Helier. The property is located at the back of the terrace, it is a separate annex to the main building. With its own pathway and front door, ensuring peace and tranquillity. The property is full of character throughout, providing a welcoming entrance hall, a house bathroom, a modern kitchen, a double bedroom with storage, and a sitting/dining area with ample light flooding in. Externally the property offers a private patio area and a designated parking space at the front of the property. With a fantastic communal garden to relax in. Furthermore, the location offers easy access to all amenities, including shops, restaurants, parks, and schools, ensuring a convenient lifestyle for its residents.