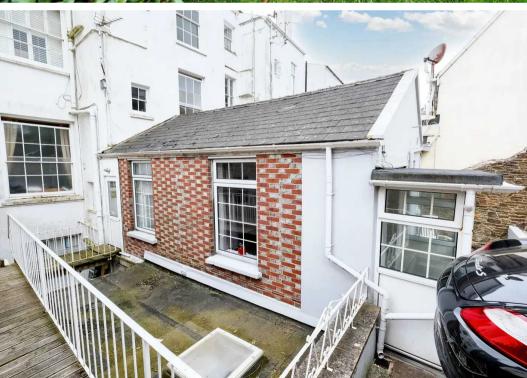

- Private 1 bedroom apartment annex with parking
- Own pathway to your front door
- Walk to work or bus stop close by
- Low service charges & has EICR electrical certificate plus good return if buy to let
- Available fully furnished if required & no onward chain
- Paved patio garden with water and electric & communal garden
- Please call Gill on 07797814679 or <u>gill@broadlandsjersey.com</u> - Sole Agents

## Apartment 5, 3 Almorah Crescent, Lower Kings Cliff

St. Helier, Jersey

A rare opportunity to purchase a one-bedroom ground floor apartment with parking and a small patio area. Nestled within the prestigious Almorah Crescent, situated in a quieter part of St. Helier. The property is located at the back of the terrace, it is a separate annex to the main building. With its own pathway and front door, ensuring peace and tranquillity. The property is full of character throughout, providing a welcoming entrance hall, a house bathroom, a modern kitchen, a double bedroom with storage, and a sitting/dining area with ample light flooding in. Externally the property offers a private patio area and a designated parking space at the front of the property. With a fantastic communal garden to relax in. Furthermore, the location offers easy access to all amenities, including shops, restaurants, parks, and schools, ensuring a convenient lifestyle for its residents.