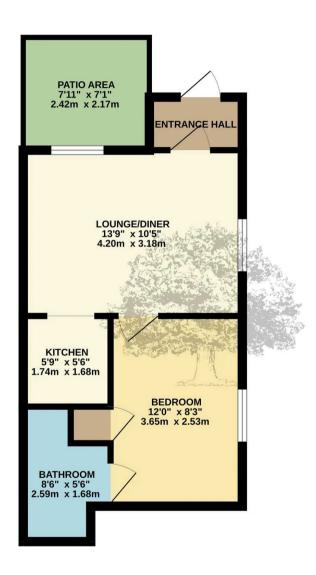

## Apartment 5, 3 Almorah Crescent, Lower Kings Cliff

St. Helier, Jersey

A rare opportunity to purchase a one-bedroom ground floor apartment with parking and a small patio area. Nestled within the prestigious Almorah Crescent, situated in a quieter part of St. Helier. The property is located at the back of the terrace, it is a separate annex to the main building. With its own pathway and front door, ensuring peace and tranquillity. The property is full of character throughout, providing a welcoming entrance hall, a house bathroom, a modern kitchen, a double bedroom with storage, and a sitting/dining area with ample light flooding in. Externally the property offers a private patio area and a designated parking space at the front of the property. With a fantastic communal garden to relax in. Furthermore, the location offers easy access to all amenities, including shops, restaurants, parks, and schools, ensuring a convenient lifestyle for its residents.

#### Living

Lounge/diner, with double aspect. Separate modern kitchen, fully integrated. Porch.

#### Sleeping

Double bedroom with modern bathroom.

#### Services

All main services. Service charges £18 pcm.