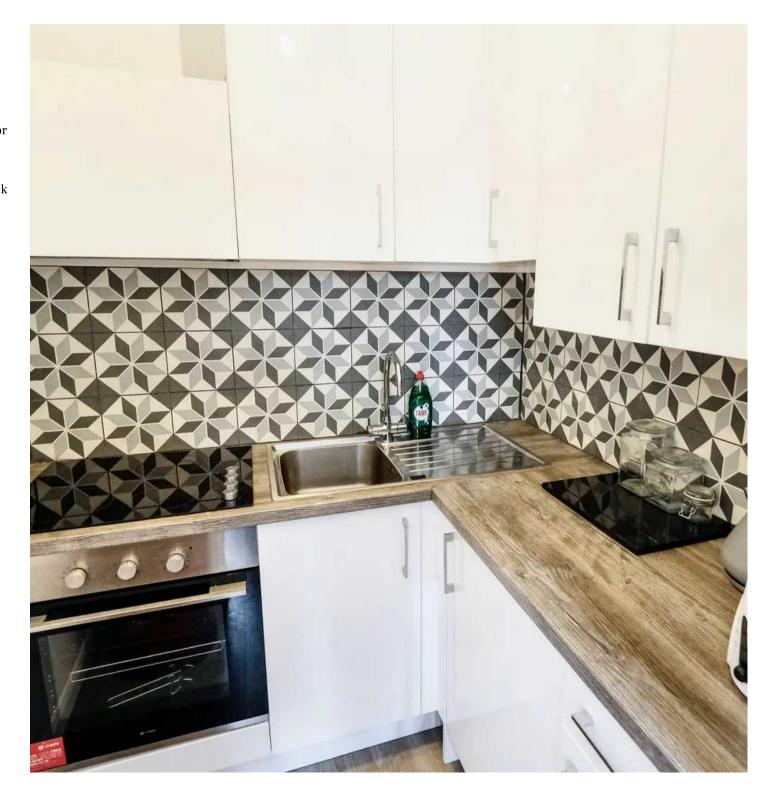

#### Living

Lounge/diner, with double aspect. Separate modern kitchen, fully integrated. Porch.