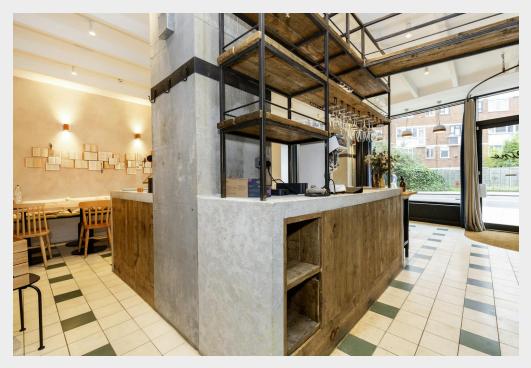

Outstanding fully-fitted restaurant space situated in London's vibrant and trendy neighbourhood of Shoreditch.

Excellent condition and fit-out

• Full extract and air handling

• 11:00-23:00 Alcohol licence

## **Description**

Fully fitted restaurant unit on the ground floor of the Rosewood Building within the Shoreditch Exchange development, one of the largest regeneration schemes in Hackney, comprising 190 residential flats, over 100k sq. ft of office workspace, and a host of retailers including PureGym, Amazon Fresh, Alcotraz, and a number of independent retailers and F&B operators. This unit is a fully fitted restaurant unit ready for immediate occupation and has an existing 11:00-23:00 alcohol licence. Further information on the premium available upon application.

# Configuration

Fitted