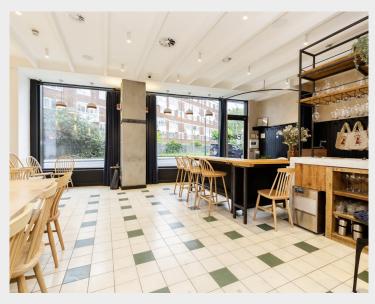

Outstanding fully-fitted restaurant space situated in London's vibrant and trendy neighbourhood of Shoreditch.

Excellent condition and fit-out

• Full extract and air handling

• 11:00-23:00 Alcohol licence

## **Description**

Fully fitted restaurant unit on the ground floor of the Rosewood Building within the Shoreditch Exchange development, one of the largest regeneration schemes in Hackney, comprising 190 residential flats, over 100k sq. ft of office workspace, and a host of retailers including PureGym, Amazon Fresh, Alcotraz, and a number of independent retailers and F&B operators. This unit is a fully fitted restaurant unit ready for immediate occupation and has an existing 11:00-23:00 alcohol licence. Further information on the premium available upon application.