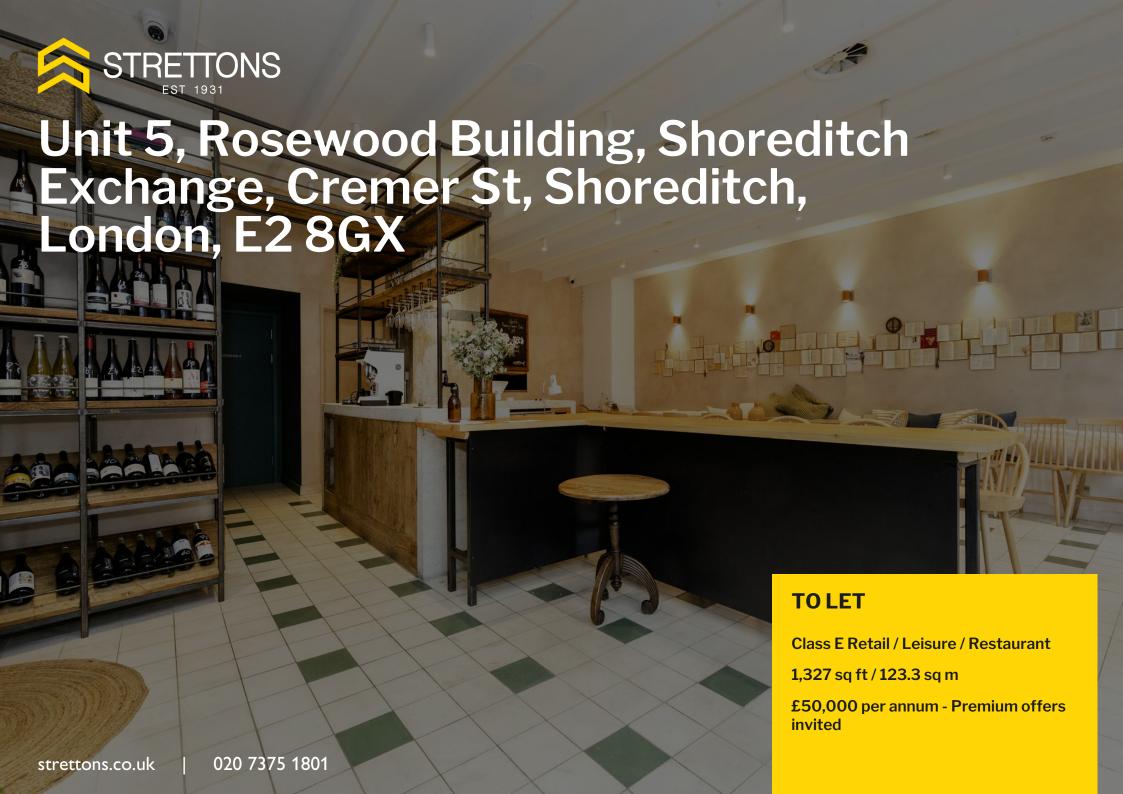

Outstanding fully-fitted restaurant space situated in London's vibrant and trendy neighbourhood of Shoreditch.

Excellent condition and fit-out

• Full extract and air handling

• 11:00-23:00 Alcohol licence

## **Description**

Fully fitted restaurant unit on the ground floor of the Rosewood Building within the Shoreditch Exchange development, one of the largest regeneration schemes in Hackney, comprising 190 residential flats, over 100k sq. ft of office workspace, and a host of retailers including PureGym, Amazon Fresh, Alcotraz, and a number of independent retailers and F&B operators. This unit is a fully fitted restaurant unit ready for immediate occupation and has an existing 11:00-23:00 alcohol licence. Further information on the premium available upon application.

# **Accommodation / Availability**

| Unit   | Sq ft | Sqm    | Rent           | Rates Payable (sq ft) | Service Charge (sq ft) | Availability |
|--------|-------|--------|----------------|-----------------------|------------------------|--------------|
| Ground | 1,327 | 123.28 | £50,000 /annum | On Application        | £2.11                  | Available    |