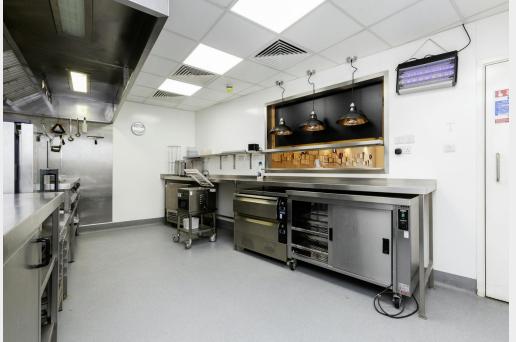

Outstanding fully-fitted restaurant space situated in London's vibrant and trendy neighbourhood of Shoreditch.

Excellent condition and fit-out

• Full extract and air handling

• 11:00-23:00 Alcohol licence

· Premium offers invited

• Fully fitted kitchen

• Three-phase power

## **Description**

Fully fitted restaurant unit on the ground floor of the Rosewood Building within the Shoreditch Exchange development, one of the largest regeneration schemes in Hackney, comprising 190 residential flats, over 100k sq. ft of office workspace, and a host of retailers including PureGym, Amazon Fresh, Alcotraz, and a number of independent retailers and F&B operators. This unit is a fully fitted restaurant unit ready for immediate occupation and has an existing 11:00-23:00 alcohol licence. Further information on the premium available upon application.