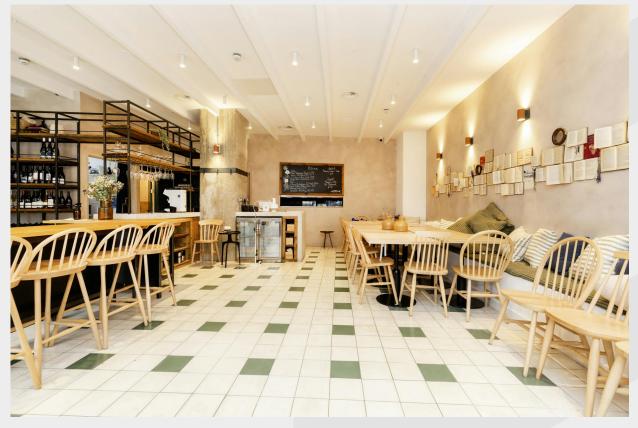

Outstanding fully-fitted restaurant space situated in London's vibrant and trendy neighbourhood of Shoreditch.

Excellent condition and fit-out

• Full extract and air handling

• 11:00-23:00 Alcohol licence

## **Description**

Fully fitted restaurant unit on the ground floor of the Rosewood Building within the Shoreditch Exchange development, one of the largest regeneration schemes in Hackney, comprising 190 residential flats, over 100k sq. ft of office workspace, and a host of retailers including PureGym, Amazon Fresh, Alcotraz, and a number of independent retailers and F&B operators. This unit is a fully fitted restaurant unit ready for immediate occupation and has an existing 11:00-23:00 alcohol licence. Further information on the premium available upon application.