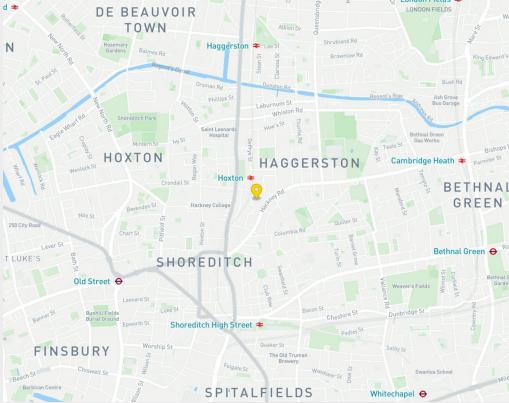

#### Location

Located fronting Cremer Street, Hoxton Overground station lies adjacent to the scheme providing links to Shoreditch and Whitechapel to the south, and Dalston, Highbury and Stratford to the north and east. Old Street station is a 15 minute walk to the west. Shoreditch High Street and Liverpool Street stations lie a 10 and 15 minute walk respectively to the south.