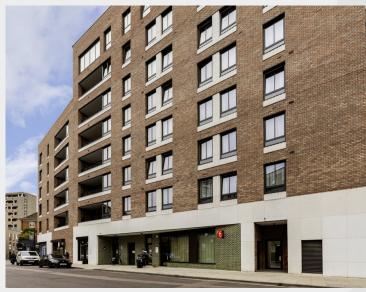

## **Description**

Fully fitted restaurant unit on the ground floor of the Rosewood Building within the Shoreditch Exchange development, one of the largest regeneration schemes in Hackney, comprising 190 residential flats, over 100k sq. ft of office workspace, and a host of retailers including PureGym, Amazon Fresh, Alcotraz, and a number of independent retailers and F&B operators. This unit is a fully fitted restaurant unit ready for immediate occupation and has an existing 11:00-23:00 alcohol licence. Further information on the premium available upon application.

#### Location

Located fronting Cremer Street, Hoxton Overground station lies adjacent to the scheme providing links to Shoreditch and Whitechapel to the south, and Dalston, Highbury and Stratford to the north and east. Old Street station is a 15 minute walk to the west. Shoreditch High Street and Liverpool Street stations lie a 10 and 15 minute walk respectively to the south.