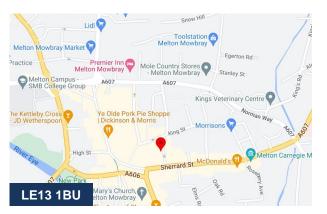

# **Unit 3** 12 Windsor Street, Melton Mowbray, LE13 1BU

#### Location

Unit 3, situated on Windsor Street, is encircled by local businesses and there is public parking on Chapel Street and St Mary's Way. Windsor Street is a 1 way restricted access street with pedestrian access from both Sherrard Street and King Street.