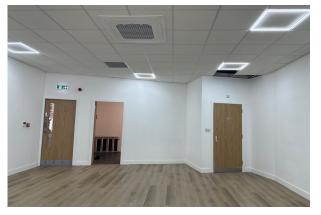

#### Description

Unit 3 is an open-plan, clean and clear space brought to a shell fit-out stage. The new tenant will benefit from occupying a blank canvas, allowing them to imprint their own identity and operate from the historic and bustling market town of Melton Mowbray. The unit is individually metered and includes a Kitchenette, disabled WC, air-conditioning and a suspended ceiling with LED lighting.