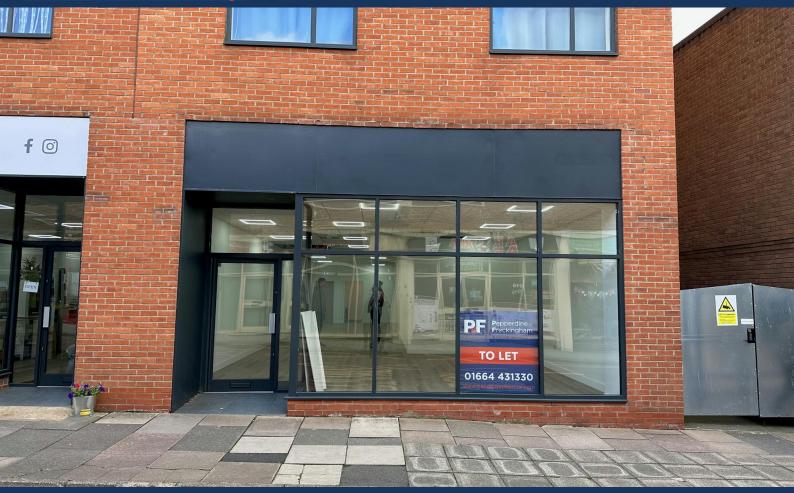

# **Unit 3** 12 Windsor Street, Melton Mowbray, LE13 1BU

## Retail unit To Let in Central Melton Mowbray

Rent £15,000 pa plus VAT

**1,625 sq ft** (150.97 sq m)

- 1,625 Sq Ft Plus Wc and Storeroom
- Newly refurbished Air Conditioned unit
- Central location with Prominent display frontage
- Available immediately
- All uses considered STTP
- Individually metered
- Suspended ceiling with LED lighting

#### Description

Unit 3 is an open-plan, clean and clear space brought to a shell fit-out stage. The new tenant will benefit from occupying a blank canvas, allowing them to imprint their own identity and operate from the historic and bustling market town of Melton Mowbray. The unit is individually metered and includes a Kitchenette, disabled WC, air-conditioning and a suspended ceiling with LED lighting.