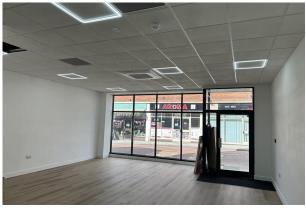

#### Description

Unit 3 is an open-plan, clean and clear space brought to a shell fit-out stage. The new tenant will benefit from occupying a blank canvas, allowing them to imprint their own identity and operate from the historic and bustling market town of Melton Mowbray. The unit is individually metered and includes a Kitchenette, disabled WC, air-conditioning and a suspended ceiling with LED lighting.