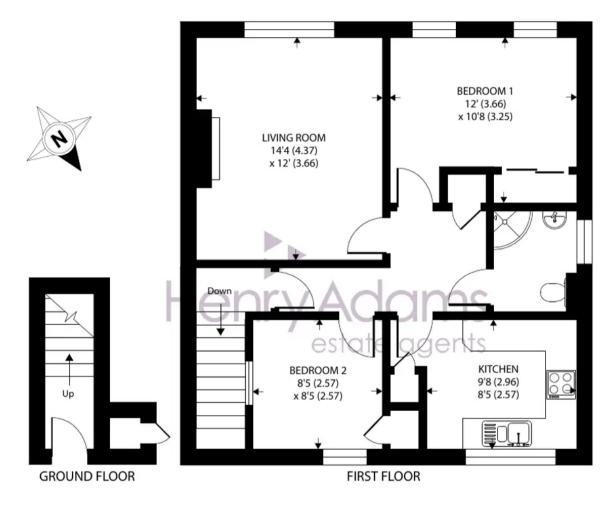

## Seaview Court, Hillfield Road, Selsey, Chichester, PO20

Approximate Area = 680 sq ft / 63.2 sq m Outbuilding = 4 sq ft / 0.3 sq m Total = 684 sq ft / 63.5 sq m

For identification only - Not to scale