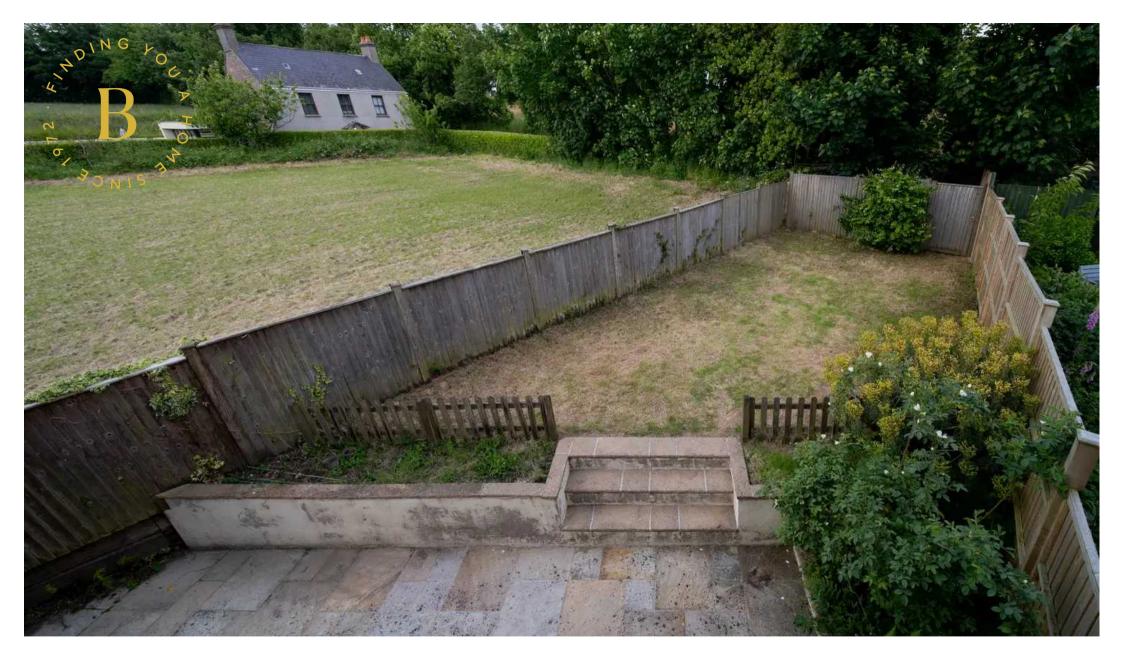

The property boasts a fully enclosed patio and lawn garden at the rear and the driveway provides parking for up to three cars

Surrounded by lush greenery and located in a quiet rural setting with country walks on your door step. This one is not to be missed.

#### Outside

Paved private driveway at the front of the property with parking for 3 cars. Doors from the lounge and utility room lead you to the enclosed patio and raised lawn garden space.