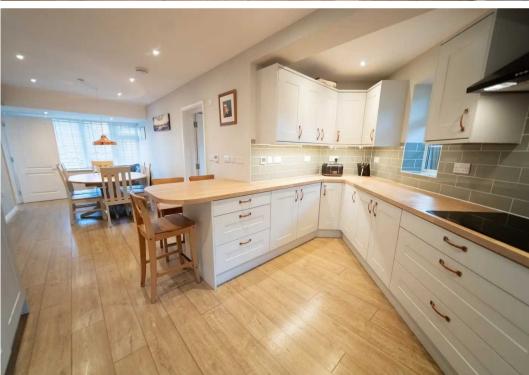

## Living

Both the lounge and kitchen / diner run the whole depth of the property having been extended providing ample space for a growing family. The lounge has an extra space, ideal as a play area and for hiding toys. The bespoke kitchen has fully integrated electric appliances and enough space for a breakfast bar and 6 seater dining table. The separate utility space has a front and rear door to the garden. Off the main hallway facing the garden is an ideal office space and to it a cloakroom.