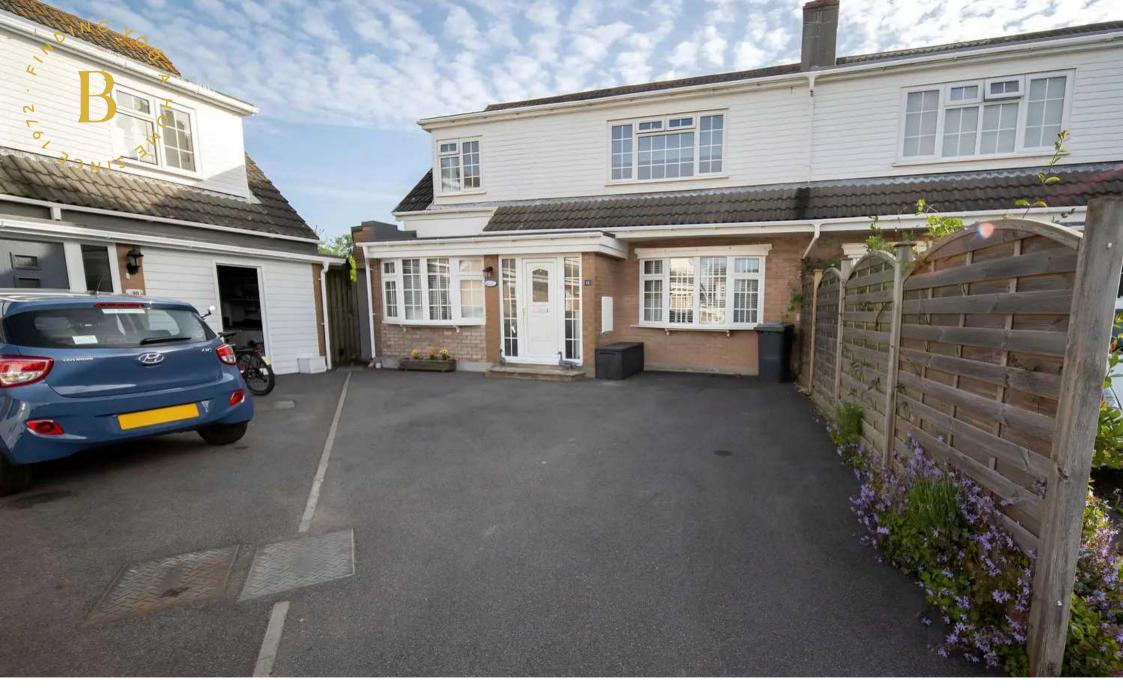

## Haere Mai, 11 La Petite Ruelle

St. Lawrence, Jersey

Nestled at the end of a residential Clos in St Lawrence, this 4 bedroom home has been sympathetically modernised and extended with no expense spared. The extended reception spaces on the ground floor provide ample room for a growing family.

The property boasts a fully enclosed patio and lawn garden at the rear and the driveway provides parking for up to three cars

Surrounded by lush greenery and located in a quiet rural setting with country walks on your door step. This one is not to be missed.

#### Outside

Paved private driveway at the front of the property with parking for 3 cars. Doors from the lounge and utility room lead you to the enclosed patio and raised lawn garden space.