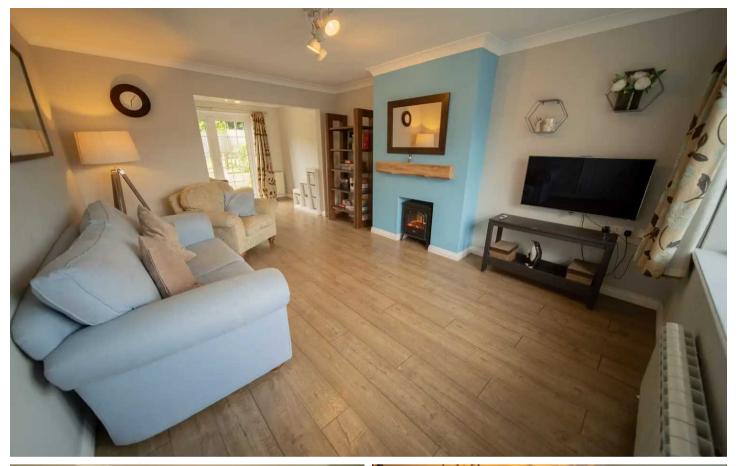

## Living

Both the lounge and kitchen / diner run the whole depth of the property having been extended providing ample space for a growing family. The lounge has an extra space, ideal as a play area and for hiding toys. The bespoke kitchen has fully integrated electric appliances and enough space for a breakfast bar and 6 seater dining table. The separate utility space has a front and rear door to the garden. Off the main hallway facing the garden is an ideal office space and to it a cloakroom.