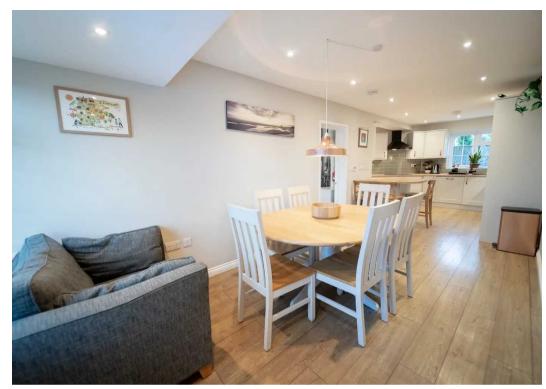

## Living

Both the lounge and kitchen / diner run the whole depth of the property having been extended providing ample space for a growing family. The lounge has an extra space, ideal as a play area and for hiding toys. The bespoke kitchen has fully integrated electric appliances and enough space for a breakfast bar and 6 seater dining table. The separate utility space has a front and rear door to the garden. Off the main hallway facing the garden is an ideal office space and to it a cloakroom.