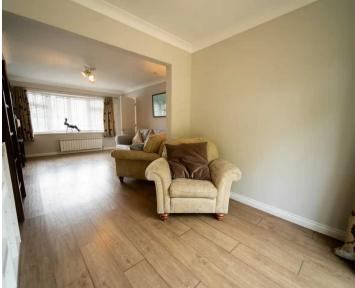

## Living

Both the lounge and kitchen / diner run the whole depth of the property having been extended providing ample space for a growing family. The lounge has an extra space, ideal as a play area and for hiding toys. The bespoke kitchen has fully integrated electric appliances and enough space for a breakfast bar and 6 seater dining table. The separate utility space has a front and rear door to the garden. Off the main hallway facing the garden is an ideal office space and to it a cloakroom.