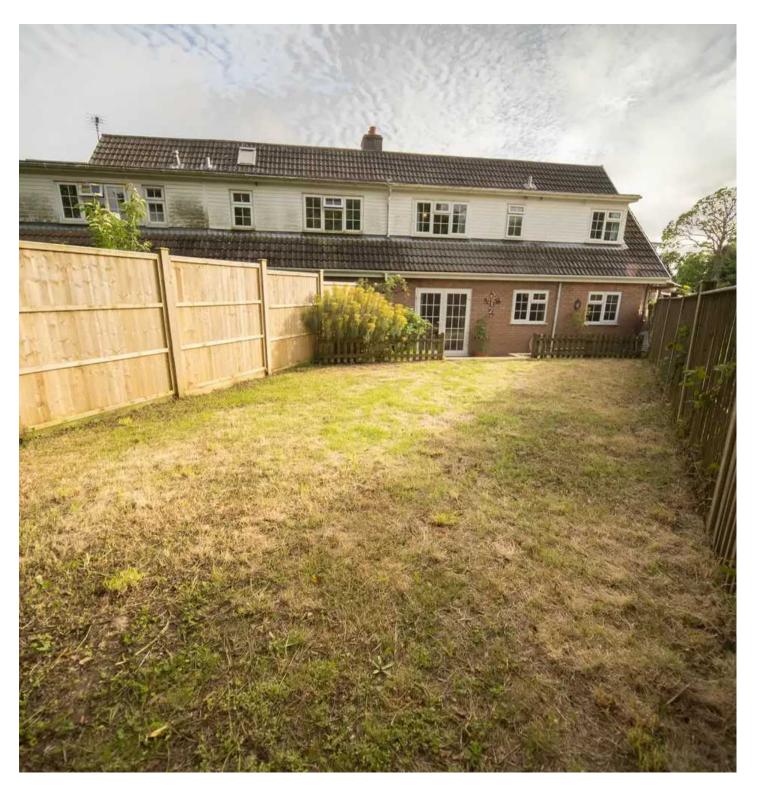

The property boasts a fully enclosed patio and lawn garden at the rear and the driveway provides parking for up to three cars

Surrounded by lush greenery and located in a quiet rural setting with country walks on your door step. This one is not to be missed.

#### Outside

Paved private driveway at the front of the property with parking for 3 cars. Doors from the lounge and utility room lead you to the enclosed patio and raised lawn garden space.