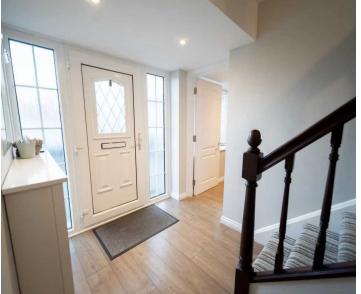

## Living

Both the lounge and kitchen / diner run the whole depth of the property having been extended providing ample space for a growing family. The lounge has an extra space, ideal as a play area and for hiding toys. The bespoke kitchen has fully integrated electric appliances and enough space for a breakfast bar and 6 seater dining table. The separate utility space has a front and rear door to the garden. Off the main hallway facing the garden is an ideal office space and to it a cloakroom.