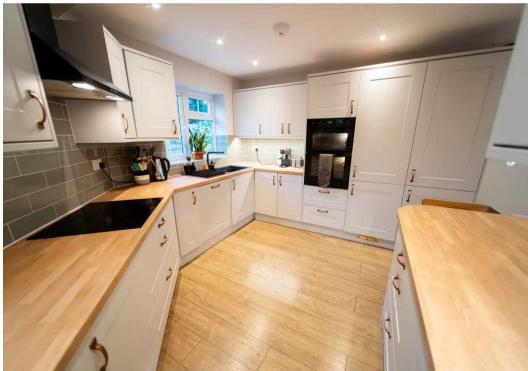

## Living

Both the lounge and kitchen / diner run the whole depth of the property having been extended providing ample space for a growing family. The lounge has an extra space, ideal as a play area and for hiding toys. The bespoke kitchen has fully integrated electric appliances and enough space for a breakfast bar and 6 seater dining table. The separate utility space has a front and rear door to the garden. Off the main hallway facing the garden is an ideal office space and to it a cloakroom.