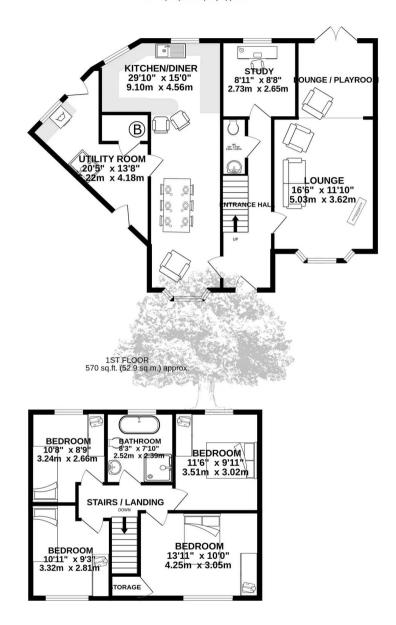

## Living

Both the lounge and kitchen / diner run the whole depth of the property having been extended providing ample space for a growing family. The lounge has an extra space, ideal as a play area and for hiding toys. The bespoke kitchen has fully integrated electric appliances and enough space for a breakfast bar and 6 seater dining table. The separate utility space has a front and rear door to the garden. Off the main hallway facing the garden is an ideal office space and to it a cloakroom.

## Sleeping

On the first floor landing doors lead to all 4 bedrooms, 2 doubles and 2 singles. The modern main bathroom is the middle of the house and has plenty of space for a 4 piece suite.

#### Outside

Paved private driveway at the front of the property with parking for 3 cars. Doors from the lounge and utility room lead you to the enclosed patio and raised lawn garden space.