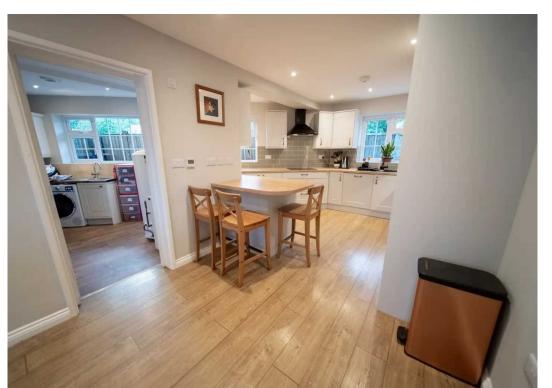

## Living

Both the lounge and kitchen / diner run the whole depth of the property having been extended providing ample space for a growing family. The lounge has an extra space, ideal as a play area and for hiding toys. The bespoke kitchen has fully integrated electric appliances and enough space for a breakfast bar and 6 seater dining table. The separate utility space has a front and rear door to the garden. Off the main hallway facing the garden is an ideal office space and to it a cloakroom.