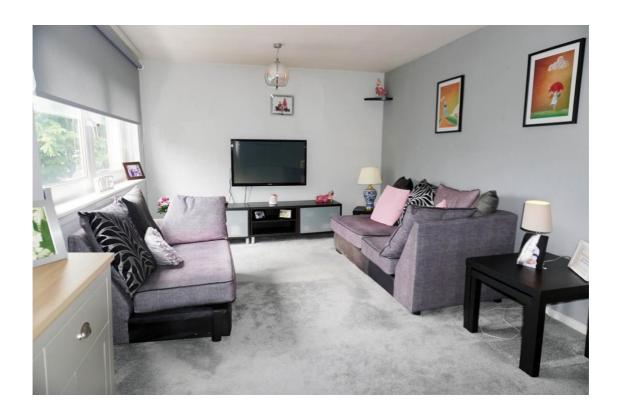

It comprises of the entrance hallway with walk-in storage cupboard, lounge, modern fitted kitchen, double bedroom with built in wardrobes and newly fitted shower room.

E.K. Business Park 14 Stroud Road East Kilbride G75 0YA

#### **Measurements**

Lounge  $12'1'' \times 15'6''$  Bedroom  $12'5'' \times 10'9''$  Kitchen  $10'2'' \times 5'10''$  Shower Rm  $4'11'' \times 5'10''$ 