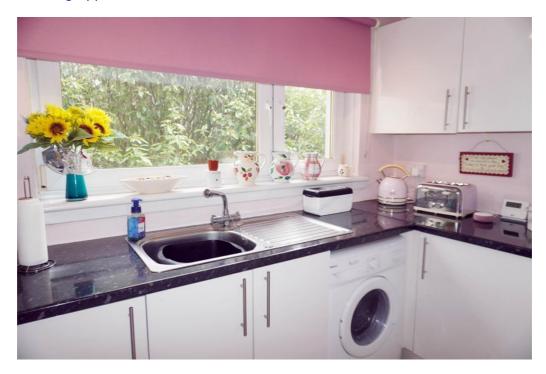

The kitchen has white high gloss base and wall mounted cabinets and has space for freestanding appliances.

E.K. Business Park 14 Stroud Road East Kilbride G75 0YA

The newly fitted stylish shower room has double shower unit and vanity storage.

#### **Measurements**

Lounge  $12'1'' \times 15'6''$  Bedroom  $12'5'' \times 10'9''$  Kitchen  $10'2'' \times 5'10''$  Shower Rm  $4'11'' \times 5'10''$ 