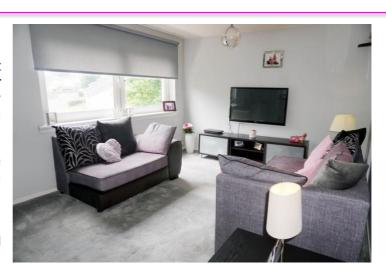

It comprises of the entrance hallway with walk-in storage cupboard, lounge, modern fitted kitchen, double bedroom with built in wardrobes and newly fitted shower room.

E.K. Business Park 14 Stroud Road East Kilbride G75 0YA

#### **Measurements**

Lounge  $12'1'' \times 15'6''$  Bedroom  $12'5'' \times 10'9''$  Kitchen  $10'2'' \times 5'10''$  Shower Rm  $4'11'' \times 5'10''$ 