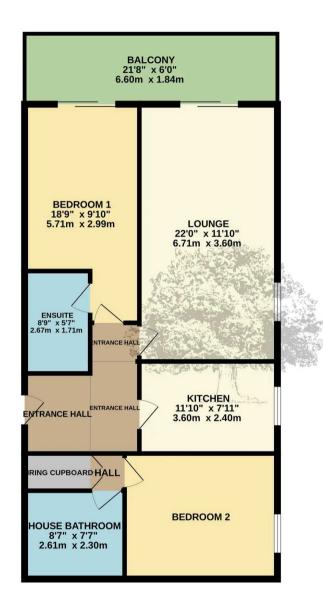

#### Services

All mains (no gas). Fibre broadband. Lift and stairs access to all floors. New sliding doors to the lounge and principal bedroom. Service charges £467.16 per Qtr.

GROUND FLOOR 880 sq.ft. (81.7 sq.m.) approx.

TOTAL FLOOR AREA : 880 sq.ft. (81.7 sq.m.) approx.

I UTAL FLOOR ARCA: 000 SqLit (0.1. sqLit), qpUr0... Whilst every attempt has been made to ensure the accuracy of the floorplan contained here, measurements of dors, windows, rooms and any other items are approximate and no responsibility is taken for any error, omission or mis-statement. This plan is for illustrative purposes only and should be used as such by any prospective purchaser. The services, systems and appliances shown have not been tested and no guarantee as to their operability or efficiency can be given. Made with Metropix ©2024