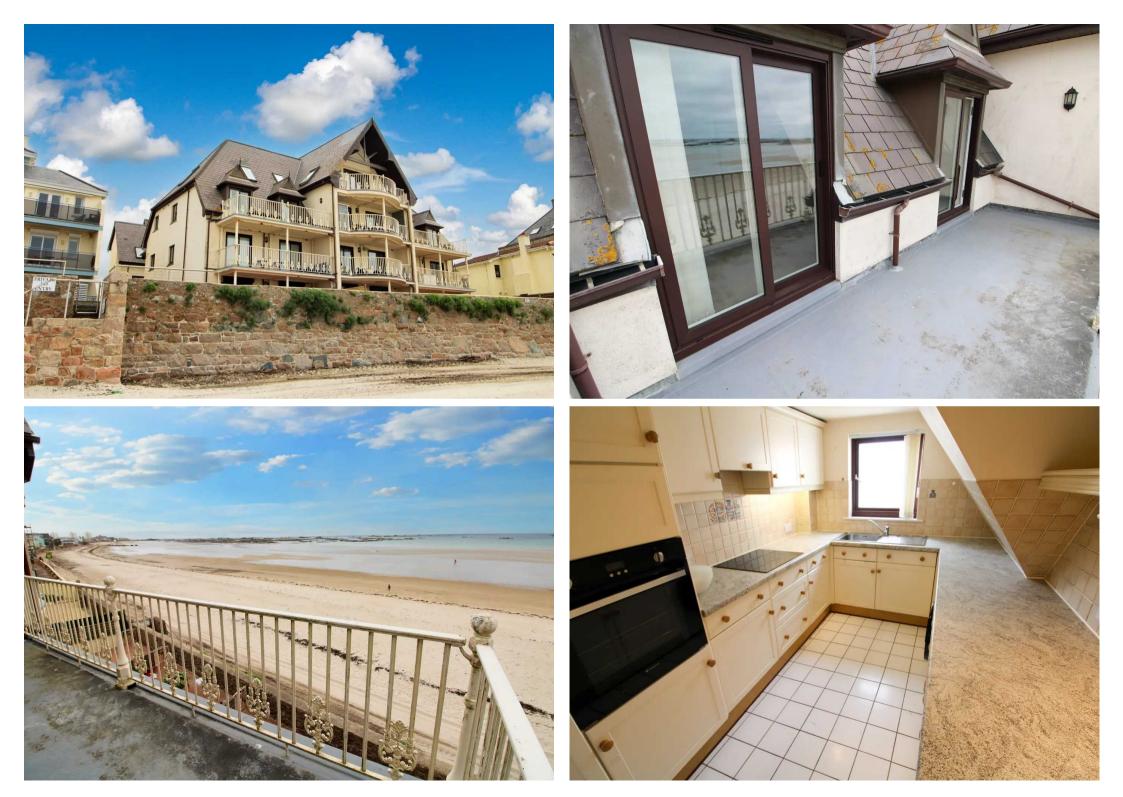

## 15,La Mondine La Grande route de la Cote

St Clement, Jersey

- 2 Bedroom 2 bathroom beach front apartment
- For sale on behalf of the Executor, no onward chain and vacant possession
- Situated on the 3rd floor with spectacular sea views
- 2 allocated parking spaces
- Direct beach access
- Superb location on the coast road and excellent bus routes
- Contact Tony on 07797726677 or tony@broadlandsjersey.com
- Sole agent

### 15,La Mondine La Grande route de la Cote

St Clement, Jersey

A third floor apartment directly located on Greve D'Azette beach with spectacular views along the south coast. Briefly comprising of; good sized galley kitchen and a large lounge, access to the balcony from the lounge and principal bedroom, two good size double bedrooms with the principal bedroom benfitting from an en suite shower room, bedroom two is serviced by the house bathroom. There are 2 allocated parking spaces and lift access to all floors. In need of modernisation but will make a desirable home with spectacular views over the south coast. For sale on behalf of the Executor with no onward chain and vacant possession.

#### Living

Large sunny lounge with sliding doors to the balcony. Galley kitchen with integrated appliances.