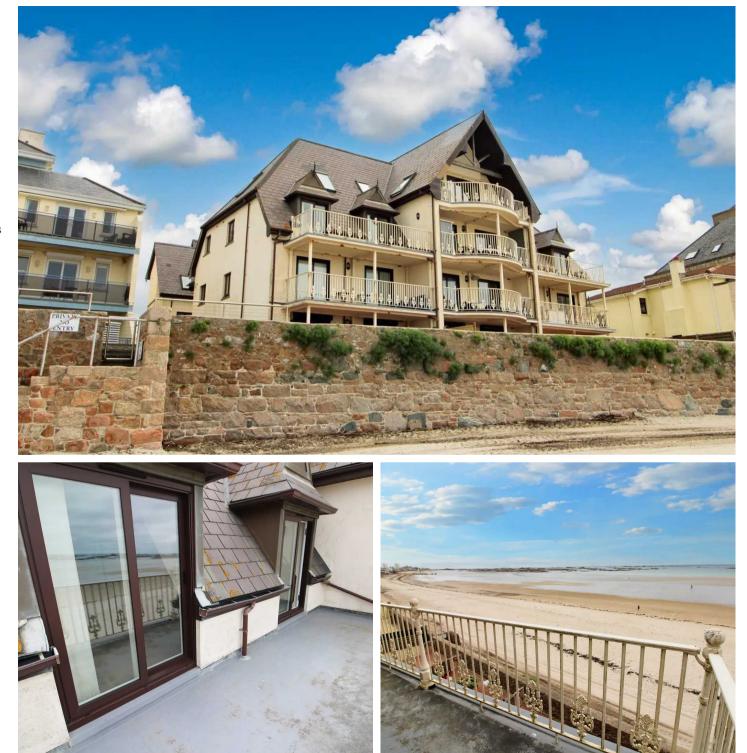

### 15,La Mondine La Grande route de la Cote

St Clement, Jersey

A third floor apartment directly located on Greve D'Azette beach with spectacular views along the south coast. Briefly comprising of; good sized galley kitchen and a large lounge, access to the balcony from the lounge and principal bedroom, two good size double bedrooms with the principal bedroom benfitting from an en suite shower room, bedroom two is serviced by the house bathroom. There are 2 allocated parking spaces and lift access to all floors. In need of modernisation but will make a desirable home with spectacular views over the south coast. For sale on behalf of the Executor with no onward chain and vacant possession.

#### Living

Large sunny lounge with sliding doors to the balcony. Galley kitchen with integrated appliances.

#### Sleeping

Principal bedroom with an en suite bathroom and sliding doors to the balcony. Bedroom 2 is a large double bedroom plus a house bathroom.