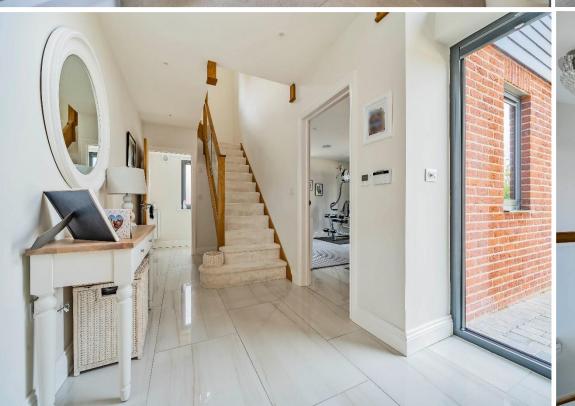

# A superb four-bedroom detached family house occupying an enviable rural position with countryside views.

Entrance door opening through to;

**ENTRANCE HALL:** A large welcoming area with staircase rising to first floor. Attractive tiled flooring. Double doors opening through to the kitchen/dining room and the sitting room.

**SITTING ROOM:** A genuinely impressive and substantial room having dual aspect with box bay window to the rear allowing views of the garden and countryside beyond. Contemporary back-to-back fire creating the main focal point of the room. Attractive tiled flooring opening into the designated kitchen/dining room.

KITCHEN/DINING ROOM: Again, a superb space designed into two distinctive areas with the kitchen area being fitted with an extensive range of matching wall and base units under marble worktop having a sink unit with mixer tap. Central preparation island having a designated breakfast bar area and housing a four-ring induction hob. Further integrated appliances include a full height fridge. Door to utility room. Attractive tiled flooring throughout both areas and wonderful sliding doors opening to the rear garden to allow al fresco dining and entertaining on warm summer days. Contemporary back-to-back fire creating the main focal point of the dining room.

**GYM:** Located to the front of the property this triple aspect room would lend itself to a multiple of uses if so required, however is currently occupied as a home gym by the present owners. Attractive tiled flooring.