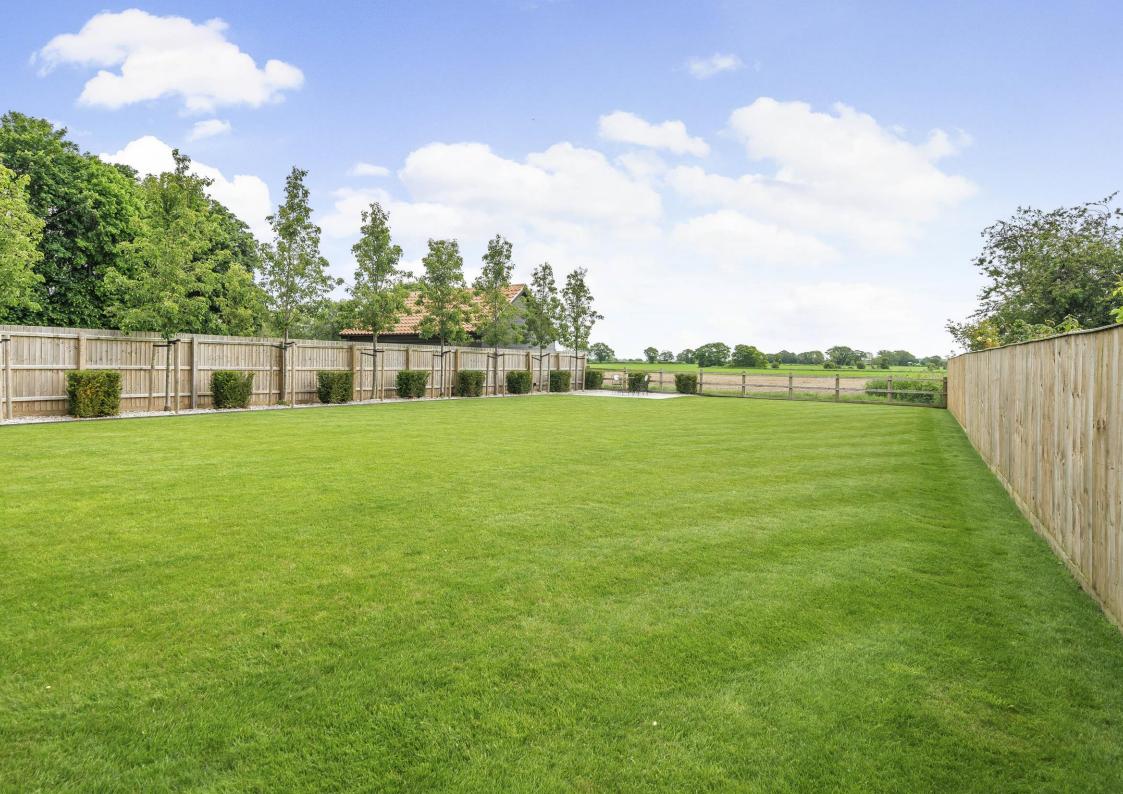

The rear grounds offer a well-placed terrace area immediately abutting the property and positioned to allow one to enjoy warm summer days whilst

entertaining family and friends this in turn is flanked by an expansive lawn area leading away from the property with a variety of established trees and shrubs along one border and post and rail paddock fencing to the rear to enjoy the countryside views beyond.