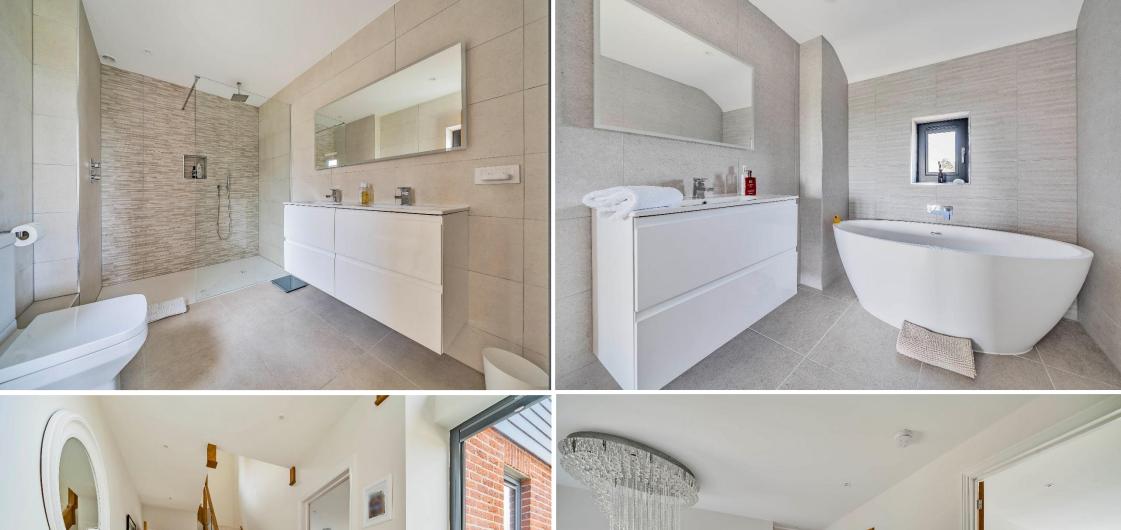

### The Approach, Willow Corner, Wortham, IP22 1PS

**EN SUITE:** Fitted with a large walk-in shower cubicle having rain head style shower and part tiled surround, W.C. and twin wall hung wash hand basins with mixer taps, vanity unit and cupboards beneath. Part tiled walls. Tiled flooring.

**BEDROOM 2:** Offering front aspect and a designated **DRESSING AREA** with built-in wardrobes. Door continuing through to;

**EN SUITE**: Fitted with a walk-in shower cubicle with rain head style shower, W.C. and wall hung wash hand basin having vanity cupboard beneath. Tiled flooring.

**BEDROOM 4:** Again, being of an excellent size with rear aspect offering wonderful views of the garden and countryside beyond.

**BATHROOM:** Fitted with a deep oval shaped bath having central waterfall mixer tap, wall hung wash hand basin with vanity unit and cupboard beneath and W.C. Part tiled walls and tiled flooring.