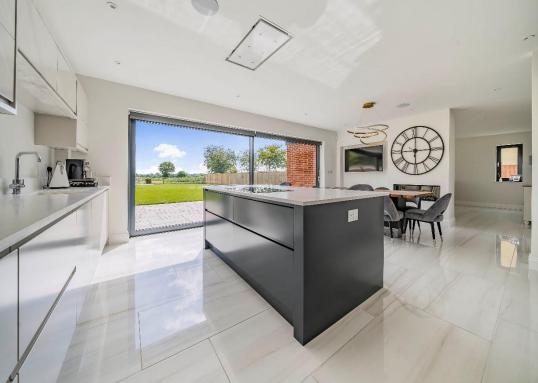

KITCHEN/DINING ROOM: Again, a superb space designed into two distinctive areas with the kitchen area being fitted with an extensive range of matching wall and base units under marble worktop having a sink unit with mixer tap. Central preparation island having a designated breakfast bar area and housing a four-ring induction hob. Further integrated appliances include a full height fridge. Door to utility room. Attractive tiled flooring throughout both areas and wonderful sliding doors opening to the rear garden to allow al fresco dining and entertaining on warm summer days. Contemporary back-to-back fire creating the main focal point of the dining room.