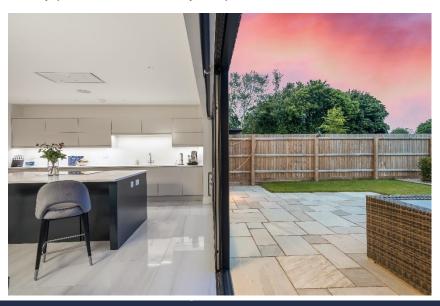

KITCHEN/DINING ROOM: Again, a superb space designed into two distinctive areas with the kitchen area being fitted with an extensive range of matching wall and base units under marble worktop having a sink unit with mixer tap. Central preparation island having a designated breakfast bar area and housing a four-ring induction hob. Further integrated appliances include a full height fridge. Door to utility room. Attractive tiled flooring throughout both areas and wonderful sliding doors opening to the rear garden to allow al fresco dining and entertaining on warm summer days. Contemporary back-to-back fire creating the main focal point of the dining room.

The rear grounds offer a well-placed terrace area immediately abutting the property and positioned to allow one to enjoy warm summer days whilst

entertaining family and friends this in turn is flanked by an expansive lawn area leading away from the property with a variety of established trees and shrubs along one border and post and rail paddock fencing to the rear to enjoy the countryside views beyond.