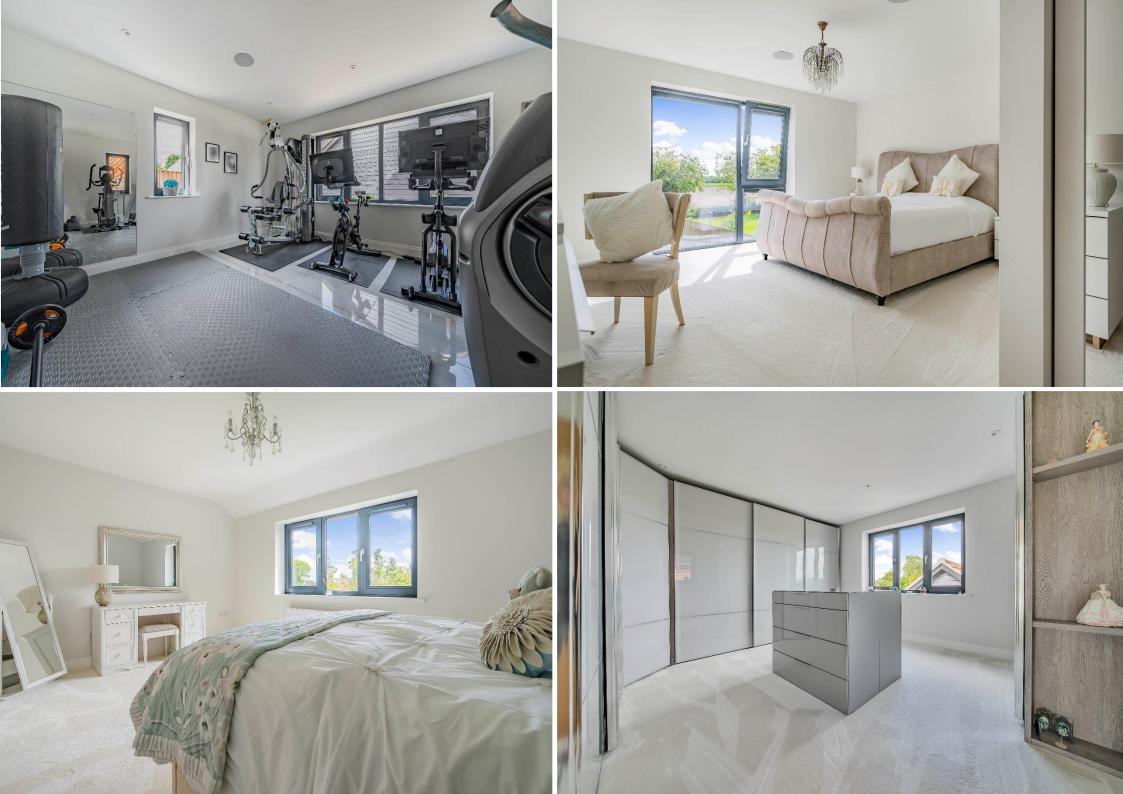

**GYM:** Located to the front of the property this triple aspect room would lend itself to a multiple of uses if so required, however is currently occupied as a home gym by the present owners. Attractive tiled flooring.

#### First floor

**LANDING:** An inviting galleried landing with side aspect and large front feature aspect. Views to the lower level. Doors to;

**BEDROOM 1:** A superb double aspect room with built-in wardrobes and having excellent views of the garden and countryside beyond. Door to;

**BEDROOM 2:** Offering front aspect and a designated **DRESSING AREA** with built-in wardrobes. Door continuing through to;

**EN SUITE**: Fitted with a walk-in shower cubicle with rain head style shower, W.C. and wall hung wash hand basin having vanity cupboard beneath. Tiled flooring.

**BEDROOM 3:** Currently occupied as a substantial dressing room by the present owners and fitted with an extensive range of matching wardrobes with sliding doors, this splendid room offers a dual aspect and would easily revert to a bedroom if so required.