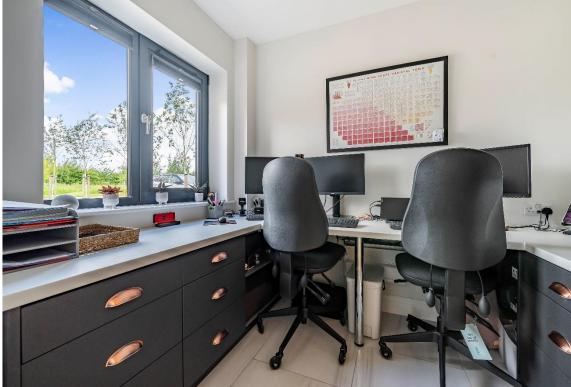

**CLOAKROOM:** Having W.C. and wall hung wash hand basin with mixer tap and cupboard beneath. Attractive tiled flooring.

**STUDY:** Again another versatile room with front aspect but currently utilised as a home office. Attractive tiled flooring.