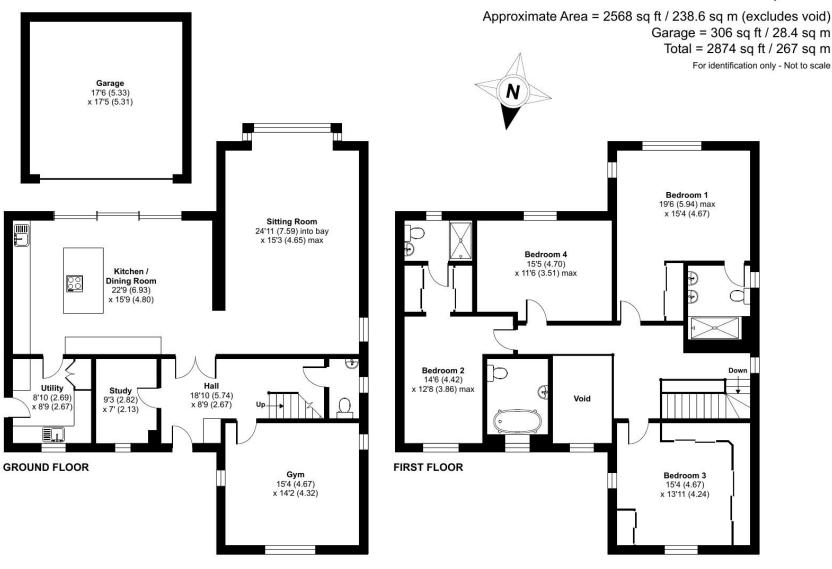

#### Willow Corner, IP22

Certified Property Measurer

Floor plan produced in accordance with RICS Property Measurement Standards incorporating International Property Measurement Standards (IPMS2 Residential). © nichecom 2024. Produced for David Burr Ltd. REF: 1118484