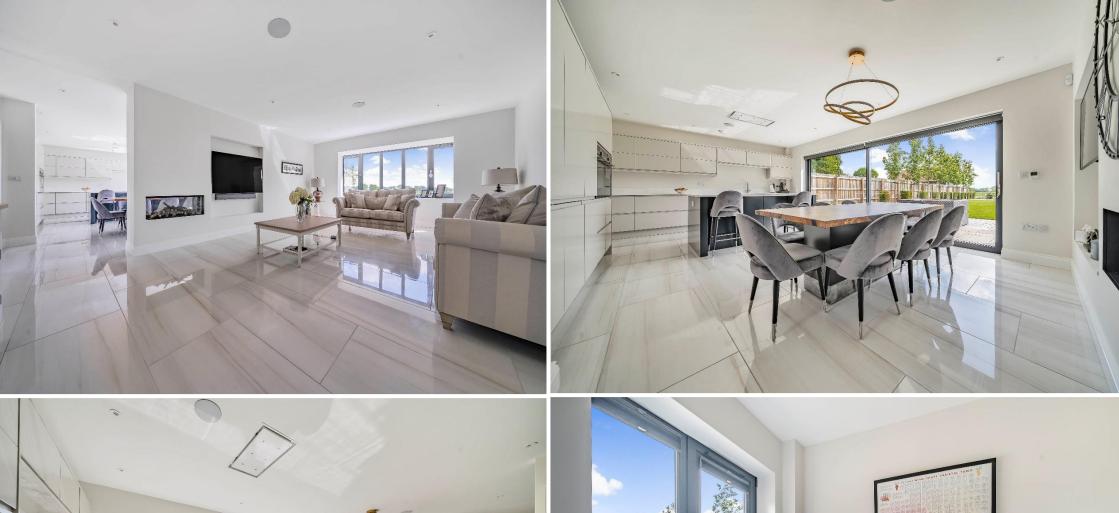

**SITTING ROOM:** A genuinely impressive and substantial room having dual aspect with box bay window to the rear allowing views of the garden and countryside beyond. Contemporary back-to-back fire creating the main focal point of the room. Attractive tiled flooring opening into the designated kitchen/dining room.

KITCHEN/DINING ROOM: Again, a superb space designed into two distinctive areas with the kitchen area being fitted with an extensive range of matching wall and base units under marble worktop having a sink unit with mixer tap. Central preparation island having a designated breakfast bar area and housing a four-ring induction hob. Further integrated appliances include a full height fridge. Door to utility room. Attractive tiled flooring throughout both areas and wonderful sliding doors opening to the rear garden to allow al fresco dining and entertaining on warm summer days. Contemporary back-to-back fire creating the main focal point of the dining room.