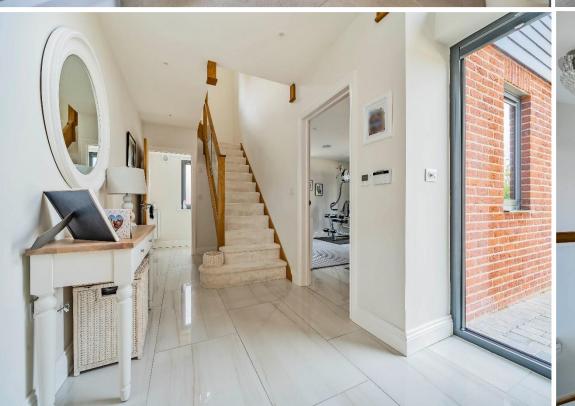

# A superb four-bedroom detached family house occupying an enviable rural position with countryside views.

Entrance door opening through to;

**ENTRANCE HALL:** A large welcoming area with staircase rising to first floor. Attractive tiled flooring. Double doors opening through to the kitchen/dining room and the sitting room.

**SITTING ROOM:** A genuinely impressive and substantial room having dual aspect with box bay window to the rear allowing views of the garden and countryside beyond. Contemporary back-to-back fire creating the main focal point of the room. Attractive tiled flooring opening into the designated kitchen/dining room.

KITCHEN/DINING ROOM: Again, a superb space designed into two distinctive areas with the kitchen area being fitted with an extensive range of matching wall and base units under marble worktop having a sink unit with mixer tap. Central preparation island having a designated breakfast bar area and housing a four-ring induction hob. Further integrated appliances include a full height fridge. Door to utility room. Attractive tiled flooring throughout both areas and wonderful sliding doors opening to the rear garden to allow al fresco dining and entertaining on warm summer days. Contemporary back-to-back fire creating the main focal point of the dining room.