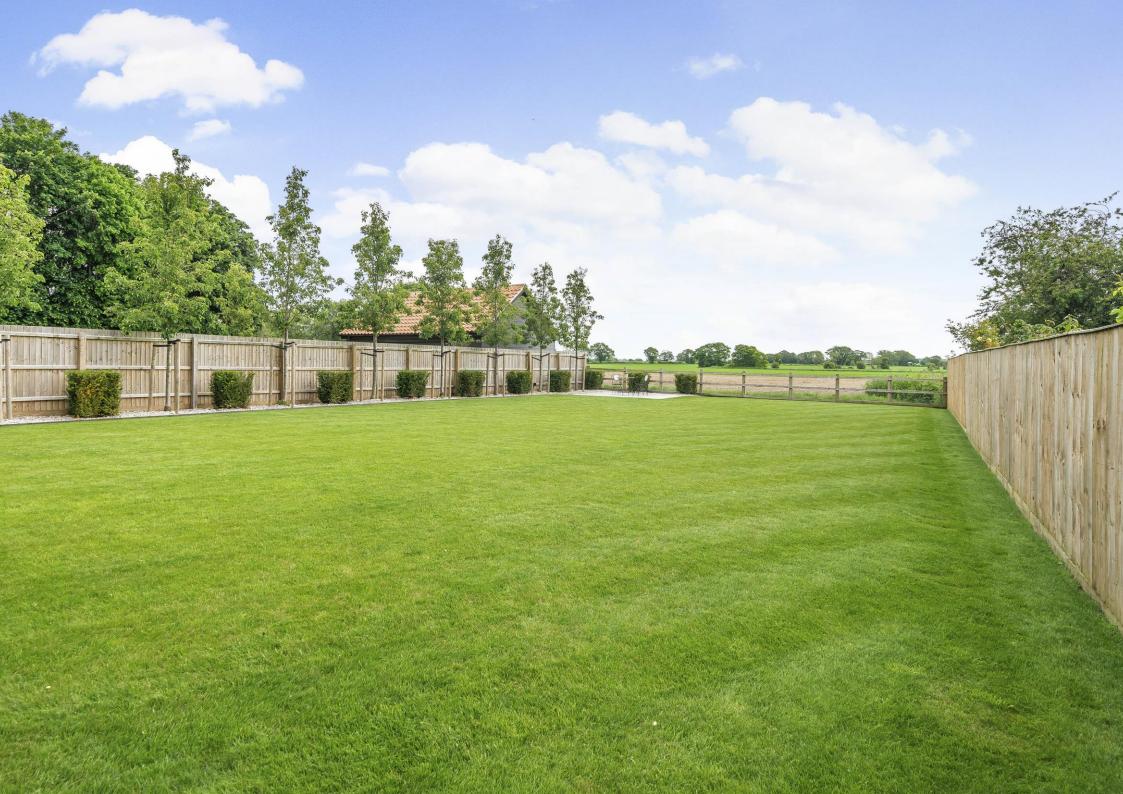

#### **Outside**

The property is approached via an expansive shingle driveway which offers off street parking for numerous vehicles which in turn leads to the property and **DOUBLE GARAGE** having electric roll door and power and light connected. The remainder of the front is bordered by a lawn area with variety of established trees. A pathway continues round to the side of the property leading to the rear grounds.

The rear grounds offer a well-placed terrace area immediately abutting the property and positioned to allow one to enjoy warm summer days whilst

entertaining family and friends this in turn is flanked by an expansive lawn area leading away from the property with a variety of established trees and shrubs along one border and post and rail paddock fencing to the rear to enjoy the countryside views beyond.