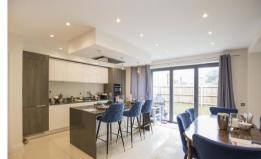

Porcelain floors beautifully reflect sunlight entering the room and Led downlights highlight the quartz worktops, Alno German units and Neff appliances. Carefully chosen paint finishes complement walnut doors throughout the property.