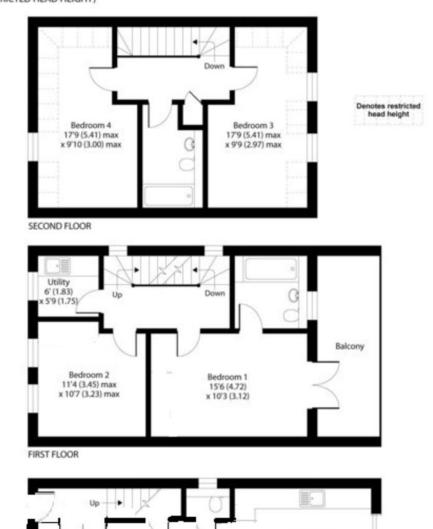

## PPROX. GROSS INTERNAL FLOOR AREA 1473 SQ FT 136.8 SQ METRES EXCLUDES RESTRICTED HEAD HEIGHT)

Kitchen / Dining / Living Room 35'4 (10.77) into bay x 17'9 (5.41) max

- Stunning 4 Bedroom Family Home
- 1,473 sq ft of internal living space
- Open Plan Kitchen/Dining Room
- Utility Room & Cloakroom
- Principal Bedroom (En-Suite) With Full Width Balcony
- Two Luxury Bathrooms
- Front and Rear Gardens
- **Excellent Build Specification**
- Built just 6 years ago
- Allocated Off Road Parking Space