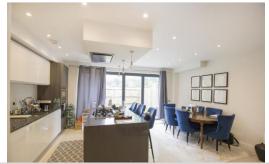

Porcelain floors beautifully reflect sunlight entering the room and Led downlights highlight the quartz worktops, Alno German units and Neff appliances. Carefully chosen paint finishes complement walnut doors throughout the property.