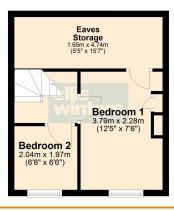

## First Floor

#### BEDROOM 1

3.79m (12'5") x 2.28m (7'6") Window to front, fitted wardrobe/cupboard, door into eaves storage.

The front garden is enclosed by low level fencing and double gates with off road parking for one small vehicle. To the rear, the courtyard style garden is fully enclosed and has feature shrubs and gravel area. A side gate provides access to the front of the property.