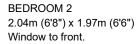

#### BEDROOM 1

3.79m (12'5") x 2.28m (7'6") Window to front, fitted wardrobe/cupboard, door into eaves storage.

The front garden is enclosed by low level fencing and double gates with off road parking for one small vehicle. To the rear, the courtyard style garden is fully enclosed and has feature shrubs and gravel area. A side gate provides access to the front of the property.