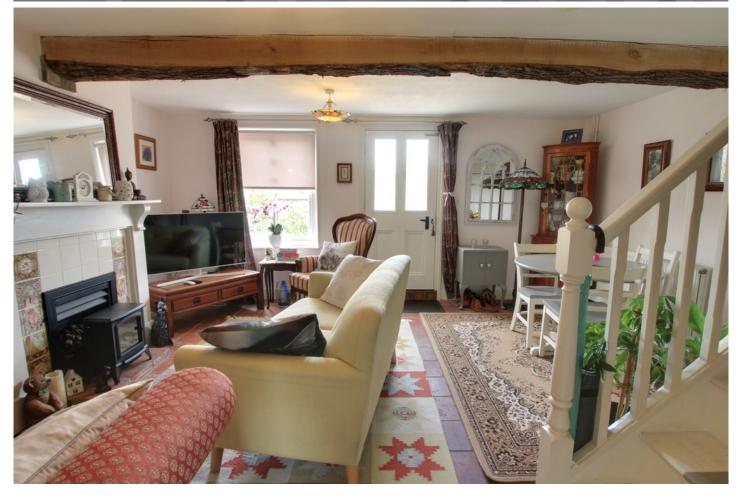

# To arrange a viewing call us now on 01354 694900

Full of CHARM and CHARACTER, this gorgeous GRADE II LISTED cottage has lots of ORIGINAL FEATURES and is essential to view.

The accommodation comprises lounge/dining room, kitchen, stunning ground floor bathroom with freestanding slipper bath and two bedrooms.

# LOUNGE/DINING ROOM

2.97m (9'9") x 2.75m (9')

4.74m (15'7") x 3.86m (12'8") Original quarry tiled floor, exposed brick feature wall, feature fireplace with wooden surround housing gas fire, stairs rising to first floor with under cupboard. Window to front.