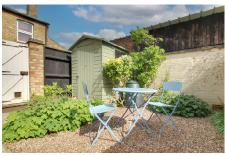

There is a fully enclosed garden to the rear and off road parking to the front.

#### BEDROOM 1

3.79m (12'5") x 2.28m (7'6") Window to front, fitted wardrobe/cupboard, door into eaves storage.

The front garden is enclosed by low level fencing and double gates with off road parking for one small vehicle. To the rear, the courtyard style garden is fully enclosed and has feature shrubs and gravel area. A side gate provides access to the front of the property.