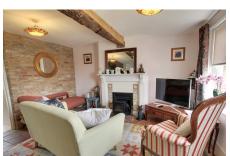

# LOUNGE/DINING ROOM

2.97m (9'9") x 2.75m (9')

4.74m (15'7") x 3.86m (12'8") Original quarry tiled floor, exposed brick feature wall, feature fireplace with wooden surround housing gas fire, stairs rising to first floor with under cupboard. Window to front.