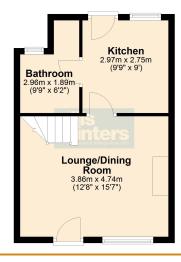

## **Ground Floor**

#### **GROUND FLOOR**

**KITCHEN** 

# LOUNGE/DINING ROOM

2.97m (9'9") x 2.75m (9')

4.74m (15'7") x 3.86m (12'8") Original quarry tiled floor, exposed brick feature wall, feature fireplace with wooden surround housing gas fire, stairs rising to first floor with under cupboard. Window to front.

Fenland District Council tax band A Energy rating E

Mains gas, electricity, water and drainage.

The property has gas fired central heating.

Fitted with a matching range of wall and base units housing integrated washing machine, fridge and freezer, space for freestanding cooker, window to rear, door out to garden.

**BATHROOM** 2.96m (9'9") x 1.89m (6'2")

Fitted with a freestanding slipper bath which has shower over, low level WC and hand wash basin. Window to rear.

Ellis Winters has not tested any apparatus, equipment fitting or services and so cannot verify that they are in working order. The buyer is advised to obtain verification from their solicitor or surveyor. Floor plans are for representational purposes only and are not to scale.