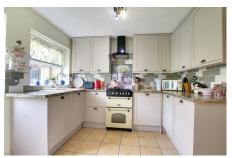

#### **GROUND FLOOR**

**KITCHEN** 

Fenland District Council tax band A Energy rating E

Mains gas, electricity, water and drainage.

The property has gas fired central heating.

Fitted with a matching range of wall and base units housing integrated washing machine, fridge and freezer, space for freestanding cooker, window to rear, door out to garden.