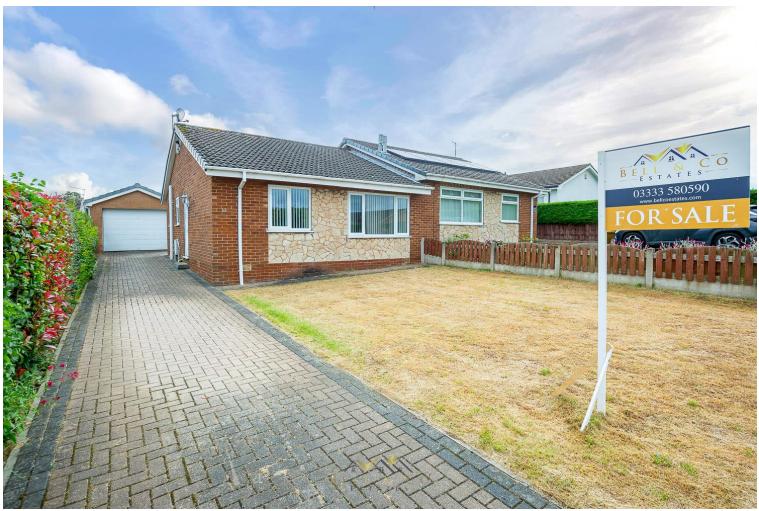

## 62 The Meadows | Todwick | Sheffield | S26 1JG

Bell & Co Estates are delighted to present this Two Bedroom, Semi-Detached Bungalow situated on this popular estate in the sought after village location of Todwick. In brief the property comprises of Entrance Hallway allowing access to a spacious front facing Lounge / Diner, Modern fitted Kitchen with plenty of cupboard space and rear door to access the garden, Shower Room with floor to ceiling tiles and two Double Bedrooms, one with fitted wardrobes. To the front of the property there is a grassed area and a driveway providing ample off road parking leading to an oversized, Detached Garage and an enclosed rear Garden which is mainly laid to lawn with patio area. Close to local amenities, transport links and schools this home is in a fabulous location. If you are looking to downsize this would make a lovely home.

## £250,000

- No Chain
- Two Bedroom Semi-Detached Bungalow
- Modern Kitchen
- Lounge / Diner
- Two Double Bedrooms
- Enclose Rear Garden
- Detached Garage