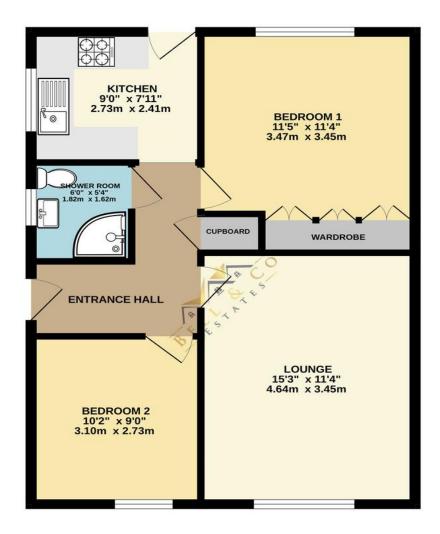

## 62 The Meadows | Todwick | Sheffield | S26 1JG

Bell & Co Estates are delighted to present this Two Bedroom, Semi-Detached Bungalow situated on this popular estate in the sought after village location of Todwick. In brief the property comprises of Entrance Hallway allowing access to a spacious front facing Lounge / Diner, Modern fitted Kitchen with plenty of cupboard space and rear door to access the garden, Shower Room with floor to ceiling tiles and two Double Bedrooms, one with fitted wardrobes. To the front of the property there is a grassed area and a driveway providing ample off road parking leading to an oversized, Detached Garage and an enclosed rear Garden which is mainly laid to lawn with patio area. Close to local amenities, transport links and schools this home is in a fabulous location. If you are looking to downsize this would make a lovely home.