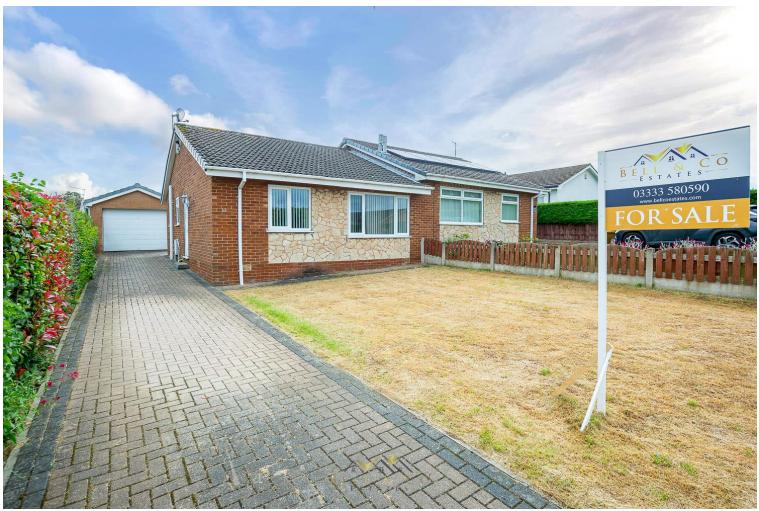

## 62 The Meadows | Todwick | Sheffield | S26 1JG

Bell & Co Estates are delighted to present this Two Bedroom, Semi-Detached Bungalow situated on this popular estate in the sought after village location of Todwick. In brief the property comprises of Entrance Hallway allowing access to a spacious front facing Lounge / Diner, Modern fitted Kitchen with plenty of cupboard space and rear door to access the garden, Shower Room with floor to ceiling tiles and two Double Bedrooms, one with fitted wardrobes. To the front of the property there is a grassed area and a driveway providing ample off road parking leading to an oversized, Detached Garage and an enclosed rear Garden which is mainly laid to lawn with patio area. Close to local amenities, transport links and schools this home is in a fabulous location. If you are looking to downsize this would make a lovely home.

## £240,000

- No Chain
- Two Bedroom Semi-Detached Bungalow
- Modern Kitchen
- Lounge / Diner
- Two Double Bedrooms
- Enclose Rear Garden
- Detached Garage