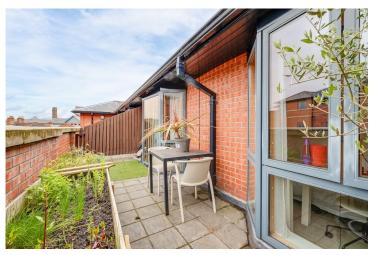

In brief the property comprises a spacious entrance hallway, large open plan lounge/dining room which leads out onto a generously sized balcony and modern fitted kitchen.

There are two double bedrooms, the master having an en-suite shower room and a second balcony. There is also a separate main bathroom.

## **FINER POINTS**

\*No chain!

\*Gas central heating

\*One allocated secure car parking space

\*City centre location

\*Two double bedrooms

\*Benefitting from two balconies

These particulars are intended to give a fair and substantially correct overall description for the guidance of intending purchasers and do not constitute an offer or part of a contract. Prospective purchasers ought to seek their own professional advice. All descriptions, dimensions, areas, reference to condition and necessary permissions for use and occupation and other details are given in good faith and are believed to be correct, but any intending purchasers should not rely on them as statements or representations of fact, but must satisfy themselves by inspection or otherwise as to the correctness of each of them. All measurements are approximate.