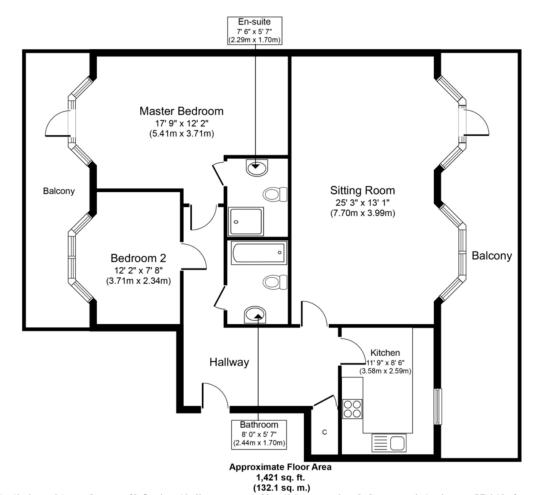

In brief the property comprises a spacious entrance hallway, large open plan lounge/dining room which leads out onto a generously sized balcony and modern fitted kitchen.

There are two double bedrooms, the master having an en-suite shower room and a second balcony. There is also a separate main bathroom.

Tenure: Freehold

**Local Authority:** 

Council Tax: Band E

Viewings: By appointment only

%image\_c\_21\_750%

%image\_c\_22\_750%

%image\_c\_23\_750%

Whilst every attempt has been made to ensure the accuracy of the floor plan contained here, measurements of doors, windows, rooms and any other items are approximate and no responsibility is taken for any error, omission or mis-statement. The measurements should not be relied upon for valuation, transaction and/or funding purposes This plan is for illustrative purposes only and should be used as such by any prospective purchaser or tenant.