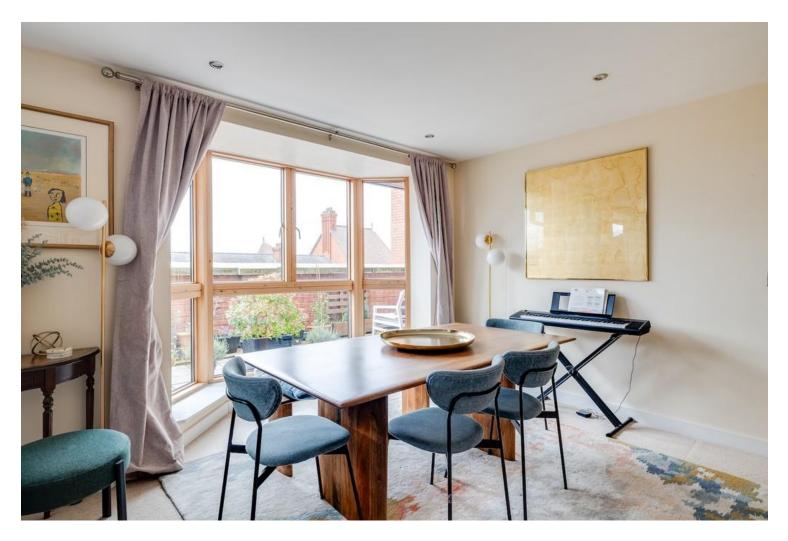

In brief the property comprises a spacious entrance hallway, large open plan lounge/dining room which leads out onto a generously sized balcony and modern fitted kitchen.

There are two double bedrooms, the master having an en-suite shower room and a second balcony. There is also a separate main bathroom.