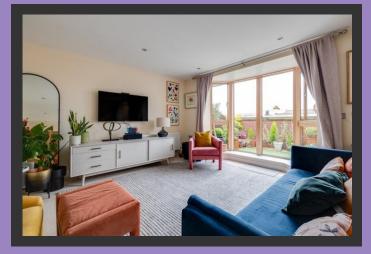

In brief the property comprises a spacious entrance hallway, large open plan lounge/dining room which leads out onto a generously sized balcony and modern fitted kitchen.

There are two double bedrooms, the master having an en-suite shower room and a second balcony. There is also a separate main bathroom.