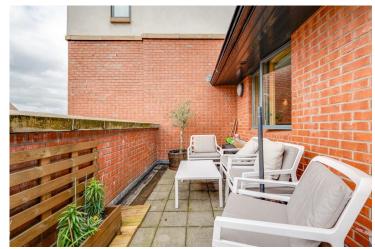

In brief the property comprises a spacious entrance hallway, large open plan lounge/dining room which leads out onto a generously sized balcony and modern fitted kitchen.

There are two double bedrooms, the master having an en-suite shower room and a second balcony. There is also a separate main bathroom.

## **FINER POINTS**

\*No chain!

\*Gas central heating

\*One allocated secure car parking space

\*City centre location

\*Two double bedrooms

\*Benefitting from two balconies

These particulars are intended to give a fair and substantially correct overall description for the guidance of intending purchasers and do not constitute an offer or part of a contract. Prospective purchasers ought to seek their own professional advice. All descriptions, dimensions, areas, reference to condition and necessary permissions for use and occupation and other details are given in good faith and are believed to be correct, but any intending purchasers should not rely on them as statements or representations of fact, but must satisfy themselves by inspection or otherwise as to the correctness of each of them. All measurements are approximate.