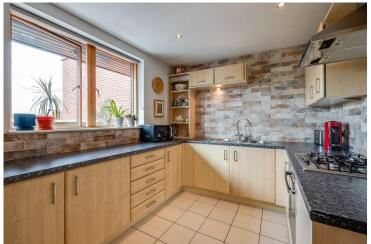

In brief the property comprises a spacious entrance hallway, large open plan lounge/dining room which leads out onto a generously sized balcony and modern fitted kitchen.

There are two double bedrooms, the master having an en-suite shower room and a second balcony. There is also a separate main bathroom.