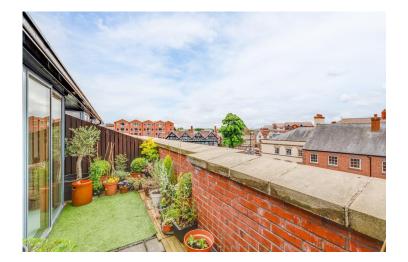

In brief the property comprises a spacious entrance hallway, large open plan lounge/dining room which leads out onto a generously sized balcony and modern fitted kitchen.

There are two double bedrooms, the master having an en-suite shower room and a second balcony. There is also a separate main bathroom.