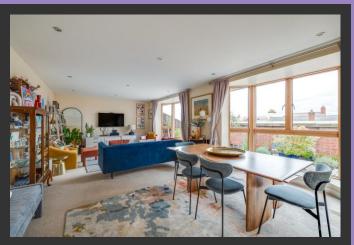

In brief the property comprises a spacious entrance hallway, large open plan lounge/dining room which leads out onto a generously sized balcony and modern fitted kitchen.

There are two double bedrooms, the master having an en-suite shower room and a second balcony. There is also a separate main bathroom.