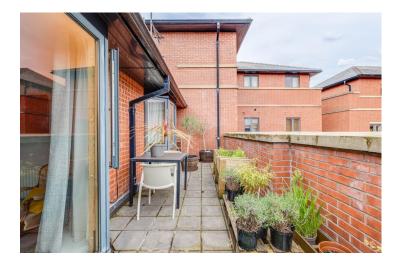

In brief the property comprises a spacious entrance hallway, large open plan lounge/dining room which leads out onto a generously sized balcony and modern fitted kitchen.

There are two double bedrooms, the master having an en-suite shower room and a second balcony. There is also a separate main bathroom.

## **FINER POINTS**

\*No chain!

\*Gas central heating

\*One allocated secure car parking space

\*City centre location

\*Two double bedrooms

\*Benefitting from two balconies

These particulars are intended to give a fair and substantially correct overall description for the guidance of intending purchasers and do not constitute an offer or part of a contract. Prospective purchasers ought to seek their own professional advice. All descriptions, dimensions, areas, reference to condition and necessary permissions for use and occupation and other details are given in good faith and are believed to be correct, but any intending purchasers should not rely on them as statements or representations of fact, but must satisfy themselves by inspection or otherwise as to the correctness of each of them. All measurements are approximate.