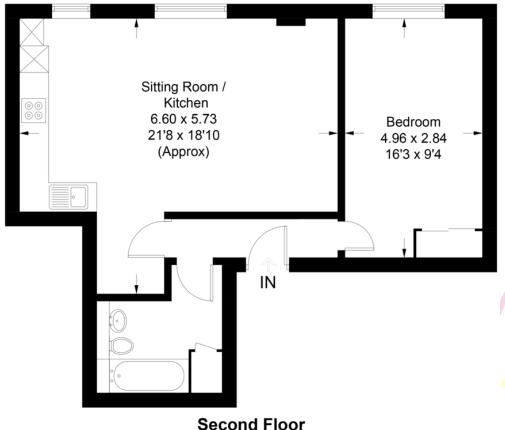

#### Mitre House, Western Road, Brighton, BN1 2DA

Approximate Gross Internal Area = 53.4 sq m / 575 sq ft

#### **SECOND FLOOR**

ENTRANCE HALL

KITCHE N/SITTING ROOM 21' 8" x 18' 10" (6.6m x 5.74m)

BEDROOM 16' 3" x 9' 4" (4.95m x 2.84m)

BATHROOM