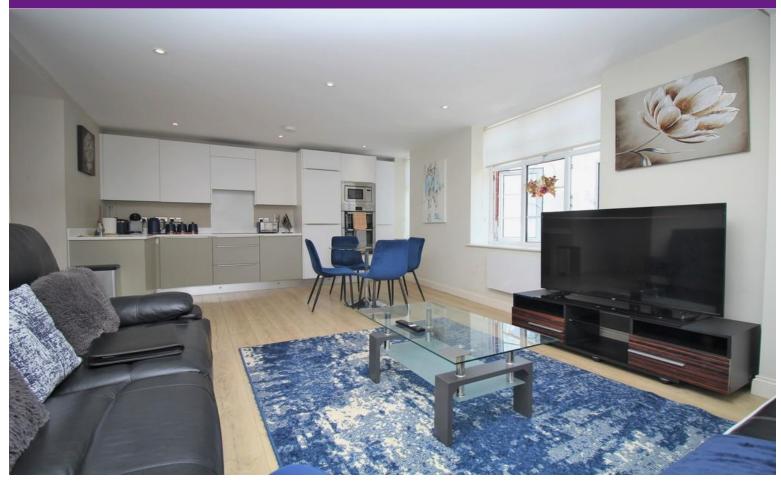

One of the highlights of this property is its spacious open plan kitchen sitting room. This design allows for a seamless flow between the kitchen and the living area, creating a bright and airy ambiance. The open plan layout also enhances the sense of space, making it ideal for entertaining guests or simply enjoying everyday activities.

#### **SECOND FLOOR**

ENTRANCE HALL

KITCHE N/SITTING ROOM 21' 8" x 18' 10" (6.6m x 5.74m)

BEDROOM 16' 3" x 9' 4" (4.95m x 2.84m)

BATHROOM