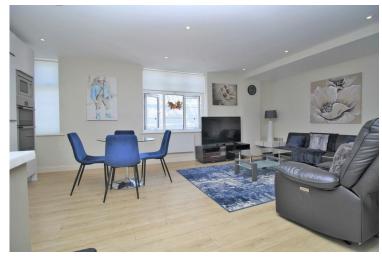

One of the highlights of this property is its spacious open plan kitchen sitting room. This design allows for a seamless flow between the kitchen and the living area, creating a bright and airy ambiance. The open plan layout also enhances the sense of space, making it ideal for entertaining guests or simply enjoying everyday activities.