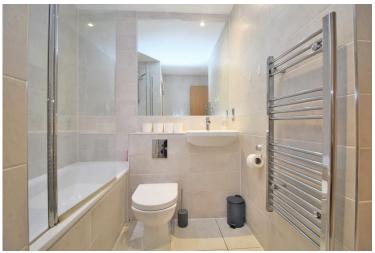

#### **SECOND FLOOR**

ENTRANCE HALL

KITCHE N/SITTING ROOM 21' 8" x 18' 10" (6.6m x 5.74m)

BEDROOM 16' 3" x 9' 4" (4.95m x 2.84m)

BATHROOM