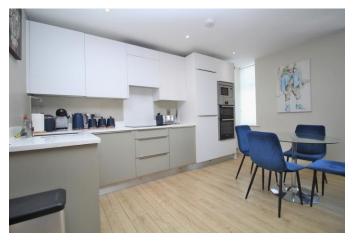

One of the highlights of this property is its spacious open plan kitchen sitting room. This design allows for a seamless flow between the kitchen and the living area, creating a bright and airy ambiance. The open plan layout also enhances the sense of space, making it ideal for entertaining guests or simply enjoying everyday activities.

#### **SECOND FLOOR**

ENTRANCE HALL

KITCHE N/SITTING ROOM 21' 8" x 18' 10" (6.6m x 5.74m)

BEDROOM 16' 3" x 9' 4" (4.95m x 2.84m)

BATHROOM