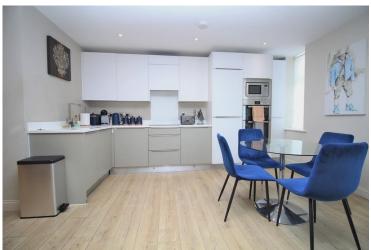

One of the highlights of this property is its spacious open plan kitchen sitting room. This design allows for a seamless flow between the kitchen and the living area, creating a bright and airy ambiance. The open plan layout also enhances the sense of space, making it ideal for entertaining guests or simply enjoying everyday activities.