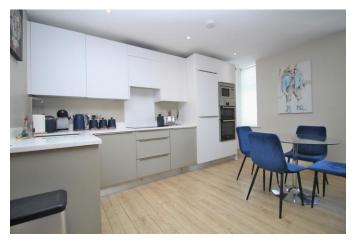

One of the highlights of this property is its spacious open plan kitchen sitting room. This design allows for a seamless flow between the kitchen and the living area, creating a bright and airy ambiance. The open plan layout also enhances the sense of space, making it ideal for entertaining guests or simply enjoying everyday activities.

#### **SECOND FLOOR**

ENTRANCE HALL

KITCHE N/SITTING ROOM 21' 8" x 18' 10" (6.6m x 5.74m)

BEDROOM 16' 3" x 9' 4" (4.95m x 2.84m)

BATHROOM