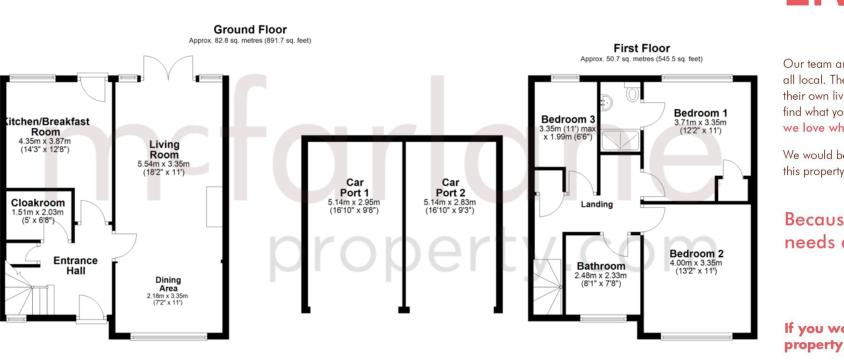

### Converted Barn Style Development Purton Stoke, nr Cricklade

- Sought After Village Setting
- Barn Conversion Style in Small Bespoke Development
- Overlooking Countryside

Positioned within this stunning small rural development, in the sought after village of Purton Stoke. This barn conversion style home is situated on the edge of the site with views over open countryside. The well-appointed accommodation boasts modern contemporary styling with a brief summary comprising: Entrance Hallway, Cloakroom, Storage, Kitchen /Breakfast Room, Living Room with Dining Area. Spacious Landing with Three Well Appointed Bedrooms (the master with ensuite) plus Family Bathroom. Outside there is a Well Appointed Rear Garden with a Southerly Aspect. There are Two Allocated Spaced in the Adjacent Timber Car Port. Property is Freehold and there is a service charge per annum of approximately £310.00

#### If you would like to view this property then please get in touch.

01793 751044

🔀 cricklade@mcfarlaneproperty.com

mcfarlaneproperty.com

Total area: approx. 133.5 sq. metres (1437.2 sq. feet)