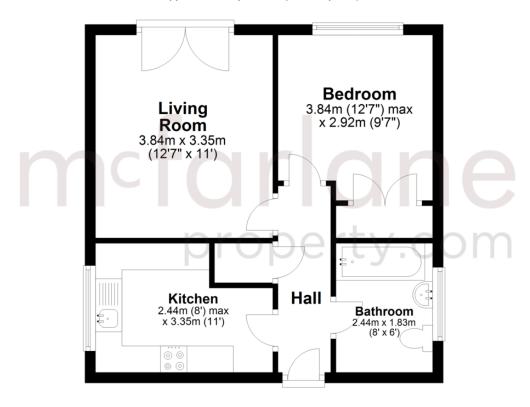

### **Ground Floor**

Approx. 40.7 sq. metres (437.7 sq. feet)

Total area: approx. 40.7 sq. metres (437.7 sq. feet)

Our team are friendly, experienced and are all local. They know it better than they do their own living rooms and can help you find what you're looking for because we love where we live.