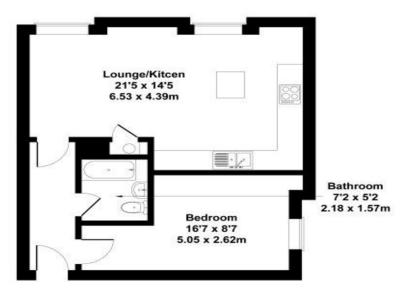

## **Accommodation**

Lounge/Kitchen (22' x 12') Bedroom (17' x 9') Bathroom (7' x 5')