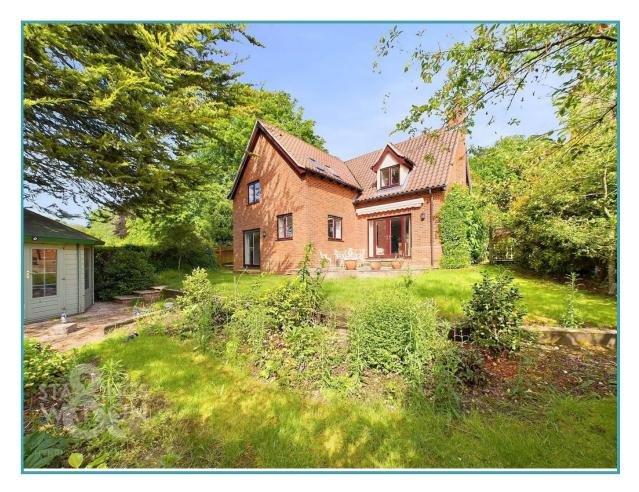

#### THE GREAT OUTDOORS

The rear garden is nestled peacefully with privacy giving trees and shrub borders offering a predominantly laid to lawn garden space, planting beds, patio seating area and hard standing for a summerhouse/shed. This space is perfect for enjoying the summer sunshine in privacy with friends or family.