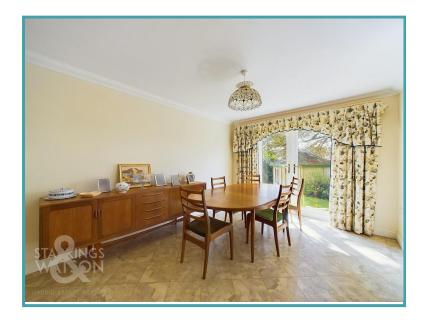

#### THE GRAND TOUR

As you step inside you will be met with the grand entrance with its hardwood flooring underfoot, staircase to the first floor and two piece cloakroom. To your left as you enter, through one of the many Oak internal doors, is the wonderfully spacious, dual aspect sitting room with ample floor space, bay fronted uPVC window and French doors onto the rear garden. Sitting in front of the front door is the study, another dual aspect room currently serving as a bedroom, this versatile space could fit many needs with carpeted flooring. Turning to your right from the front door the property opens up into the kitchen/breakfast room with tiled flooring and ample wall and base mounted storage set around granite work surfaces with a matching central island. This space offers many integrated appliances including a dishwasher, fridge/freezer, microwave, tumble dryer and washing machine while stepping down towards the rear of the property you can find the formal dining room with French doors onto the rear garden. The first floor landing opens into a stunning display of space and light with a large uPVC window facing the front of the property on a sizeable landing space with built in storage and access into the three piece family bathroom with two sinks, wall mounted towel rail and bidet, all ideal for a busy family home. The smaller of the bedrooms are similar in size sitting adjacent to one another, both double rooms with vaulted ceilings and gas radiators, one with a front facing aspect and the other sat at the rear. The second bedroom sits next to the bathroom, a double bedroom overlooking the rear garden which also benefits from an en-suite