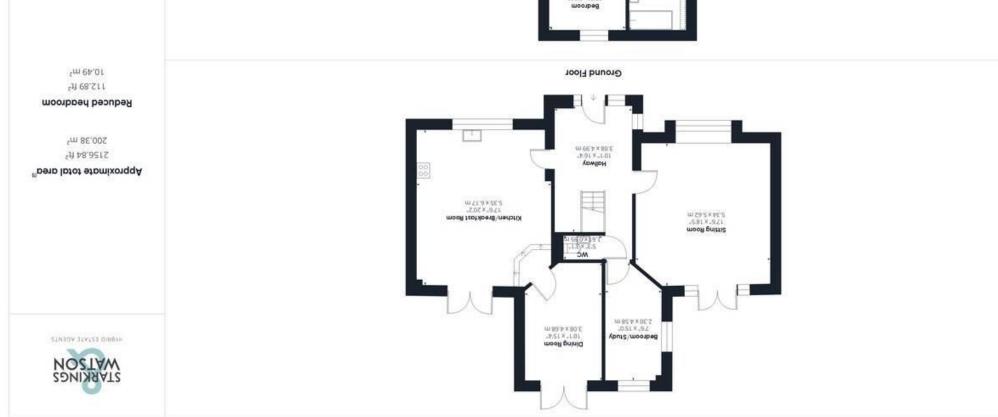

#### **IN SUMMARY**

NO CHAIN. With this being its FIRST TIME TO THE MARKET this DETACHED FAMILY HOME is offered in wonderful condition offering just over 2158 Sq. Ft of accommodation set down a PRIVATE TRACK on the outskirts of Hellesdon. The expansive ground floor offers an 18 Ft' SITTING ROOM, separate dining room, stunning 20 Ft' KITCHEN/DAY room with INTEGRATED appliances, study and cloakroom. The first floor gives way to FOUR DOUBLE BEDROOMS, family bathroom and TWO EN-SUITE shower rooms. With PRIVATE and ENCLOSED rear gardens all being served by a detached DOUBLE GARAGE, this home offers a wealth of POTENTIAL inside and out.

#### THE GRAND TOUR

As you step inside you will be met with the grand entrance with its hardwood flooring underfoot, staircase to the first floor and two piece cloakroom. To your left as you enter, through one of the many Oak internal doors, is the wonderfully spacious, dual aspect sitting room with ample floor space, bay fronted uPVC window and French doors onto the rear garden. Sitting in front of the front door is the study, another dual aspect room currently serving as a bedroom, this versatile space could fit many needs with carpeted flooring. Turning to your right from the front door the property opens up into the kitchen/breakfast room with tiled flooring and ample wall and base mounted storage set around granite work surfaces with a matching central island. This space offers many integrated appliances including a dishwasher, fridge/freezer, microwave, tumble dryer and washing machine while stepping down towards the rear of the property you can find the formal dining room with French doors onto the rear garden. The first floor landing opens into a stunning display of space and light with a large uPVC window facing the front of the property on a sizeable landing space with built in storage and access into the three piece family bathroom with two sinks, wall mounted towel rail and bidet, all ideal for a busy family home. The smaller of the bedrooms are similar in size sitting adjacent to one another, both double rooms with vaulted ceilings and gas radiators, one with a front facing aspect and the other sat at the rear. The second bedroom sits next to the bathroom, a double bedroom overlooking the rear garden which also benefits from an en-suite

sectorial biconies and terraces

moonbead beaubest ()) (fiSe.avm2.1 wolad)

While every attempt has been made to ensure accuracy, all measurements are approximate, not to scale. This floor plan is for illustrative purposes only.