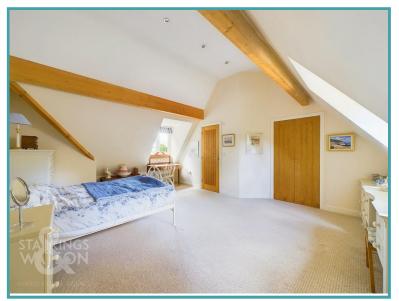

#### THE GRAND TOUR

As you step inside you will be met with the grand entrance with its hardwood flooring underfoot, staircase to the first floor and two piece cloakroom. To your left as you enter, through one of the many Oak internal doors, is the wonderfully spacious, dual aspect sitting room with ample floor space, bay fronted uPVC window and French doors onto the rear garden. Sitting in front of the front door is the study, another dual aspect room currently serving as a bedroom, this versatile space could fit many needs with carpeted flooring. Turning to your right from the front door the property opens up into the kitchen/breakfast room with tiled flooring and ample wall and base mounted storage set around granite work surfaces with a matching central island. This space offers many integrated appliances including a dishwasher, fridge/freezer, microwave, tumble dryer and washing machine while stepping down towards the rear of the property you can find the formal dining room with French doors onto the rear garden. The first floor landing opens into a stunning display of space and light with a large uPVC window facing the front of the property on a sizeable landing space with built in storage and access into the three piece family bathroom with two sinks, wall mounted towel rail and bidet, all ideal for a busy family home. The smaller of the bedrooms are similar in size sitting adjacent to one another, both double rooms with vaulted ceilings and gas radiators, one with a front facing aspect and the other sat at the rear. The second bedroom sits next to the bathroom, a double bedroom overlooking the rear garden which also benefits from an en-suite

shower room complete with wall mounted heated towel rail. The main bedroom is a brilliantly sized double bedroom with a built in wardrobe, this dual aspect room also has vaulted ceilings and a generous en-suite shower room with a walk-in shower and frosted glass window.