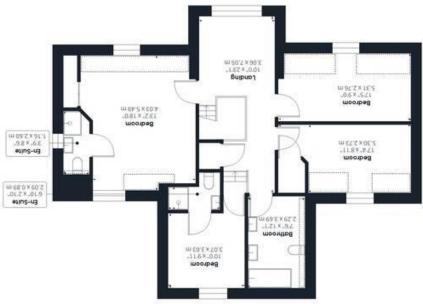

#### THE GRAND TOUR

As you step inside you will be met with the grand entrance with its hardwood flooring underfoot, staircase to the first floor and two piece cloakroom. To your left as you enter, through one of the many Oak internal doors, is the wonderfully spacious, dual aspect sitting room with ample floor space, bay fronted uPVC window and French doors onto the rear garden. Sitting in front of the front door is the study, another dual aspect room currently serving as a bedroom, this versatile space could fit many needs with carpeted flooring. Turning to your right from the front door the property opens up into the kitchen/breakfast room with tiled flooring and ample wall and base mounted storage set around granite work surfaces with a matching central island. This space offers many integrated appliances including a dishwasher, fridge/freezer, microwave, tumble dryer and washing machine while stepping down towards the rear of the property you can find the formal dining room with French doors onto the rear garden. The first floor landing opens into a stunning display of space and light with a large uPVC window facing the front of the property on a sizeable landing space with built in storage and access into the three piece family bathroom with two sinks, wall mounted towel rail and bidet, all ideal for a busy family home. The smaller of the bedrooms are similar in size sitting adjacent to one another, both double rooms with vaulted ceilings and gas radiators, one with a front facing aspect and the other sat at the rear. The second bedroom sits next to the bathroom, a double bedroom overlooking the rear garden which also benefits from an en-suite

shower room complete with wall mounted heated towel rail. The main bedroom is a brilliantly sized double bedroom with a built in wardrobe, this dual aspect room also has vaulted ceilings and a generous en-suite shower room with a walk-in shower and frosted glass window.

sectorial biconies and terraces

moonbead beaubest ()) (fiSe.avm2.1 wolad)

While every attempt has been made to ensure accuracy, all measurements are approximate, not to scale. This floor plan is for illustrative purposes only.