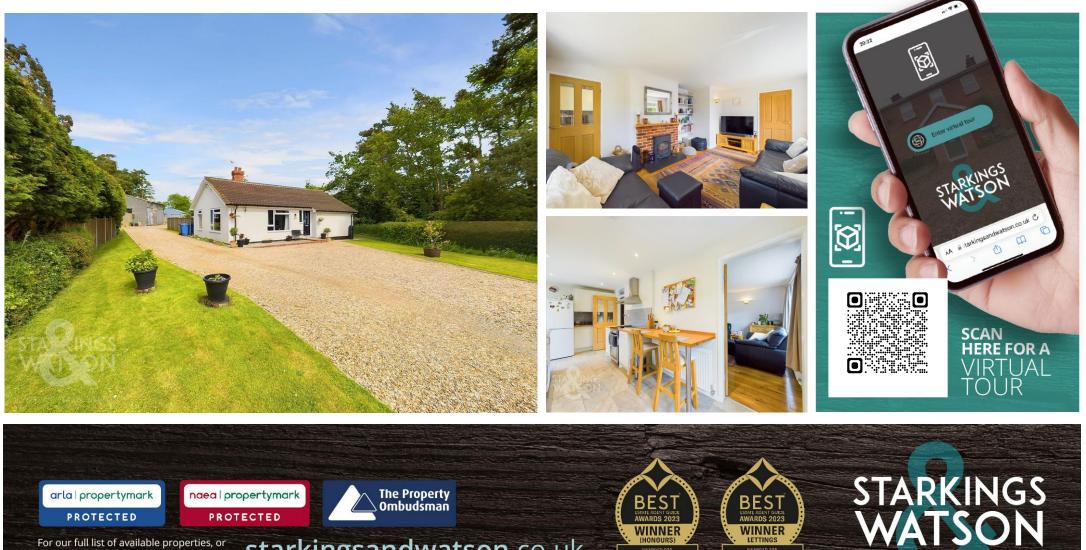

# FOR SALE PROPERTY

For our full list of available properties, or for a FREE INSTANT online valuation visit

PROTECTED

PROTECTED

starkingsandwatson.co.uk

- Detached Bungalow
- Set Upon 1.02 Acres (stms)
- Extended & Improved Living Accommodation
- Three Double Bedrooms
- 16 Ft' Sitting Room With Wood Burner
- Multiple Out Buildings
- Panoramic Field Views
- Ample Off Road Parking

#### **IN SUMMARY**

Set upon 1.02 ACRES (stms) this EXTENDED and MODERNISED DETACHED BUNGALOW offers a wealth of space both internally and externally. With QUALITY FIXTURES and FITTINGS and panoramic FIELD VIEWS this property hugs the Sotterley horse trail and offers THREE DOUBLE BEDROOMS, sitting room complete with a WOODBURNER, conservatory, family bathroom and cloakroom. Externally, the potential is limitless with MULTIPLE OUTBUILDINGS, off road parking and external home office/gym space plus a more personal courtyard garden for those more intimate evenings with friends and family.

#### SETTING THE SCENE

The property can be found set back from the road with a large shingle driveway to the front extending past the property to an additional parking area in front of the outbuildings. The front is accompanied by privacy giving hedges and a grass lawn where the water treatment plant can be found.

#### THE GRAND TOUR

As you step inside you are first met with a welcoming and spacious porch, ideal for slipping off your shoes and coat after a long walk, with carpeted flooring and additional storage sitting directly in front. To your left is the dual aspect sitting room complete with a woodburner set with a red brick fireplace with wooden mantle and solid earth with wooden flooring underfoot. Through from here you can access the kitchen, with an array of wall and base mounted storage set around wooden work surfaces which give way to space for an oven/hob with extraction above, plumbing for a washing machine/dishwasher and space for a free standing fridge/freezer. To the very rear of the property is the conservatory, which overlooks the courtyard garden space with all uPVC glass surround, forming the current dining room. The first two double bedrooms are located off the central hallway, with the larger benefiting from built in wardrobes and both having carpeted flooring and generous floor space. The cloakroom sits adjacent to both rooms, a two piece suite with a frosted glass window and oil radiator while the four piece family bathroom can be found towards the end of the hallway featuring a bath and walk-in shower with tiled flooring ideal for a busy family. The main bedroom comes to the very rear of the garden with uninterrupted views over the rear gardens, built in wardrobe and sliding uPVC door leading to the outside of the property.

#### VIRTUAL TOUR

View our virtual tour for a full 360 degree of the interior of the property.

For our full list of available properties, or for a **FREE INSTANT** online valuation visit

starkingsandwatson.co.uk