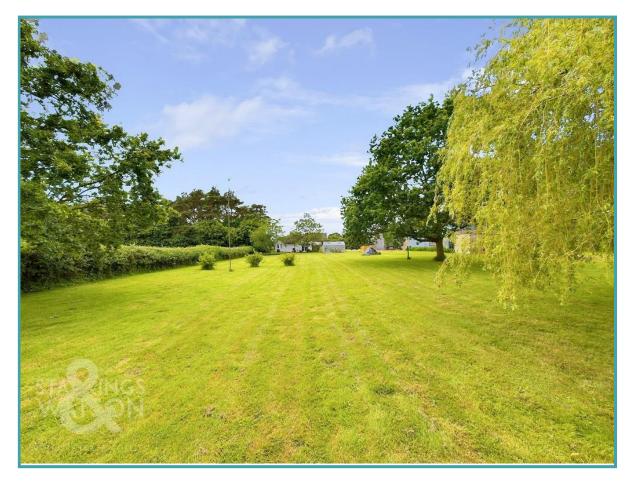

#### THE GREAT OUTDOORS

Externally the property comes alive with its expansive lawn rear garden bordered by hedges with rolling field views encompassing every angle. The main garden space is populated by many mature trees giving the occupants a near endless amount of potential for choice of usages. Along the left hand side of the property is an array of outbuildings, firstly the home office/gym space with working electricity and double glazed windows, additional storage unit, large corrugated workshop/storage unit, brick shed and large garage this space offers a truly unique opportunity to fit any personal or professional needs.