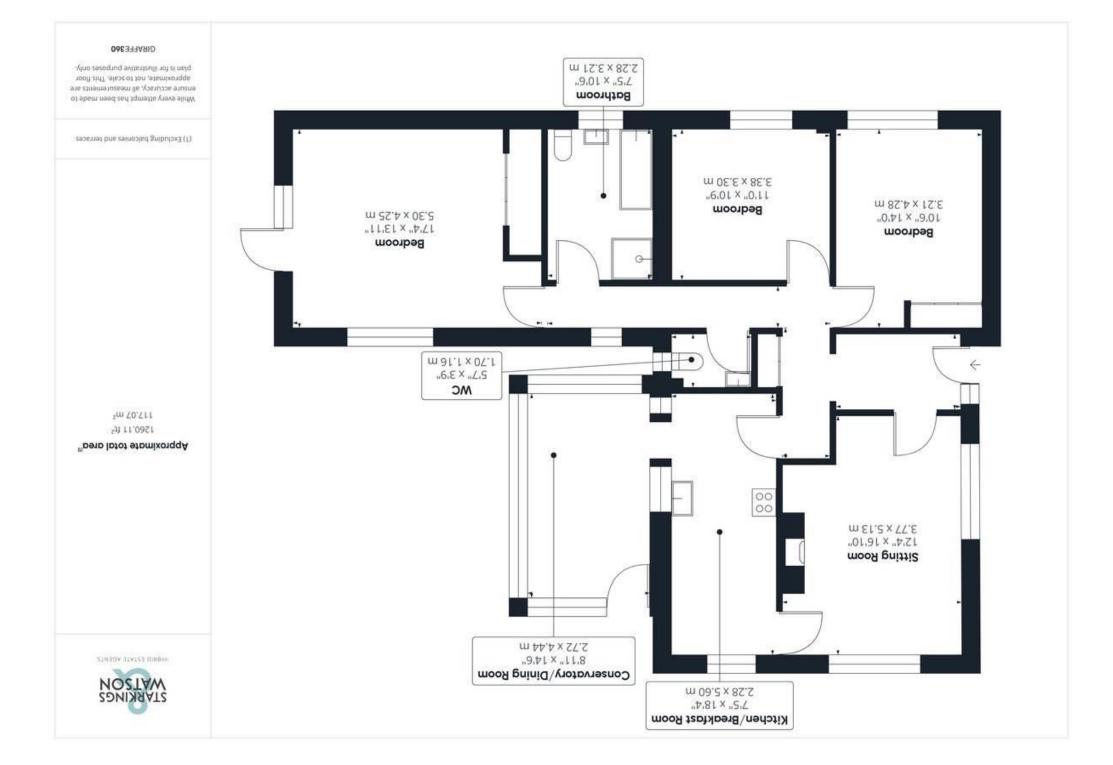

#### THE GRAND TOUR

As you step inside you are first met with a welcoming and spacious porch, ideal for slipping off your shoes and coat after a long walk, with carpeted flooring and additional storage sitting directly in front. To your left is the dual aspect sitting room complete with a woodburner set with a red brick fireplace with wooden mantle and solid earth with wooden flooring underfoot. Through from here you can access the kitchen, with an array of wall and base mounted storage set around wooden work surfaces which give way to space for an oven/hob with extraction above, plumbing for a washing machine/dishwasher and space for a free standing fridge/freezer. To the very rear of the property is the conservatory, which overlooks the courtyard garden space with all uPVC glass surround, forming the current dining room. The first two double bedrooms are located off the central hallway, with the larger benefiting from built in wardrobes and both having carpeted flooring and generous floor space. The cloakroom sits adjacent to both rooms, a two piece suite with a frosted glass window and oil radiator while the four piece family bathroom can be found towards the end of the hallway featuring a bath and walk-in shower with tiled flooring ideal for a busy family. The main bedroom comes to the very rear of the garden with uninterrupted views over the rear gardens, built in wardrobe and sliding uPVC door leading to the outside of the property.