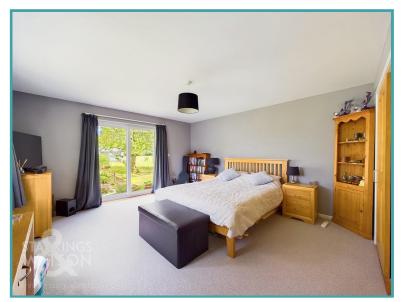

#### THE GRAND TOUR

As you step inside you are first met with a welcoming and spacious porch, ideal for slipping off your shoes and coat after a long walk, with carpeted flooring and additional storage sitting directly in front. To your left is the dual aspect sitting room complete with a woodburner set with a red brick fireplace with wooden mantle and solid earth with wooden flooring underfoot. Through from here you can access the kitchen, with an array of wall and base mounted storage set around wooden work surfaces which give way to space for an oven/hob with extraction above, plumbing for a washing machine/dishwasher and space for a free standing fridge/freezer. To the very rear of the property is the conservatory, which overlooks the courtyard garden space with all uPVC glass surround, forming the current dining room. The first two double bedrooms are located off the central hallway, with the larger benefiting from built in wardrobes and both having carpeted flooring and generous floor space. The cloakroom sits adjacent to both rooms, a two piece suite with a frosted glass window and oil radiator while the four piece family bathroom can be found towards the end of the hallway featuring a bath and walk-in shower with tiled flooring ideal for a busy family. The main bedroom comes to the very rear of the garden with uninterrupted views over the rear gardens, built in wardrobe and sliding uPVC door leading to the outside of the property.