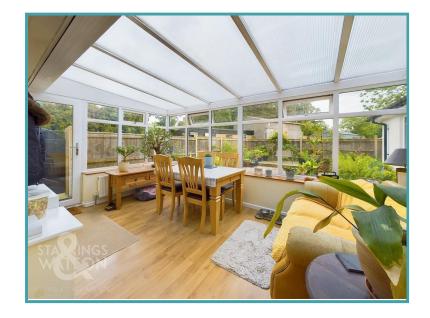

#### THE GRAND TOUR

As you step inside you are first met with a welcoming and spacious porch, ideal for slipping off your shoes and coat after a long walk, with carpeted flooring and additional storage sitting directly in front. To your left is the dual aspect sitting room complete with a woodburner set with a red brick fireplace with wooden mantle and solid earth with wooden flooring underfoot. Through from here you can access the kitchen, with an array of wall and base mounted storage set around wooden work surfaces which give way to space for an oven/hob with extraction above, plumbing for a washing machine/dishwasher and space for a free standing fridge/freezer. To the very rear of the property is the conservatory, which overlooks the courtyard garden space with all uPVC glass surround, forming the current dining room. The first two double bedrooms are located off the central hallway, with the larger benefiting from built in wardrobes and both having carpeted flooring and generous floor space. The cloakroom sits adjacent to both rooms, a two piece suite with a frosted glass window and oil radiator while the four piece family bathroom can be found towards the end of the hallway featuring a bath and walk-in shower with tiled flooring ideal for a busy family. The main bedroom comes to the very rear of the garden with uninterrupted views over the rear gardens, built in wardrobe and sliding uPVC door leading to the outside of the property.