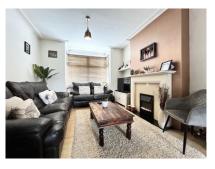

## The Property

WELL PRESENTED PERIOD END OF TERRACE HOME.....Located on Danesmead Terrace, close to Dane Park, and within walking distance to Margate Old Town. The property comprises a large dual aspect lounge diner and fitted kitchen/breakfast room to the ground floor. On the first floor there are 3 good sized bedrooms and a modern fitted 4 piece bathroom suite. Externally there is an enclosed courtyard garden. Other benefits include double glazing and central heating.

### **GROUND FLOOR**

Entrance Hall

Lounge/Diner 26'1" (7.95m) x 11'5" (3.48m) narrowing to 9'4" (2.84m) Kitchen/Breakfast Room 16'8" (5.08m) x 11'2" (3.40m) narrowing to 8'6" (2.59m)

FIRST FLOOR