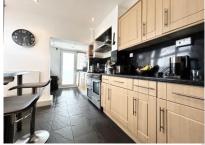

## The Property

WELL PRESENTED PERIOD END OF TERRACE HOME.....Located on Danesmead Terrace, close to Dane Park, and within walking distance to Margate Old Town. The property comprises a large dual aspect lounge diner and fitted kitchen/breakfast room to the ground floor. On the first floor there are 3 good sized bedrooms and a modern fitted 4 piece bathroom suite. Externally there is an enclosed courtyard garden. Other benefits include double glazing and central heating.

### **GROUND FLOOR**

Entrance Hall

Lounge/Diner 26'1" (7.95m) x 11'5" (3.48m) narrowing to 9'4" (2.84m) Kitchen/Breakfast Room 16'8" (5.08m) x 11'2" (3.40m) narrowing to 8'6" (2.59m)

FIRST FLOOR